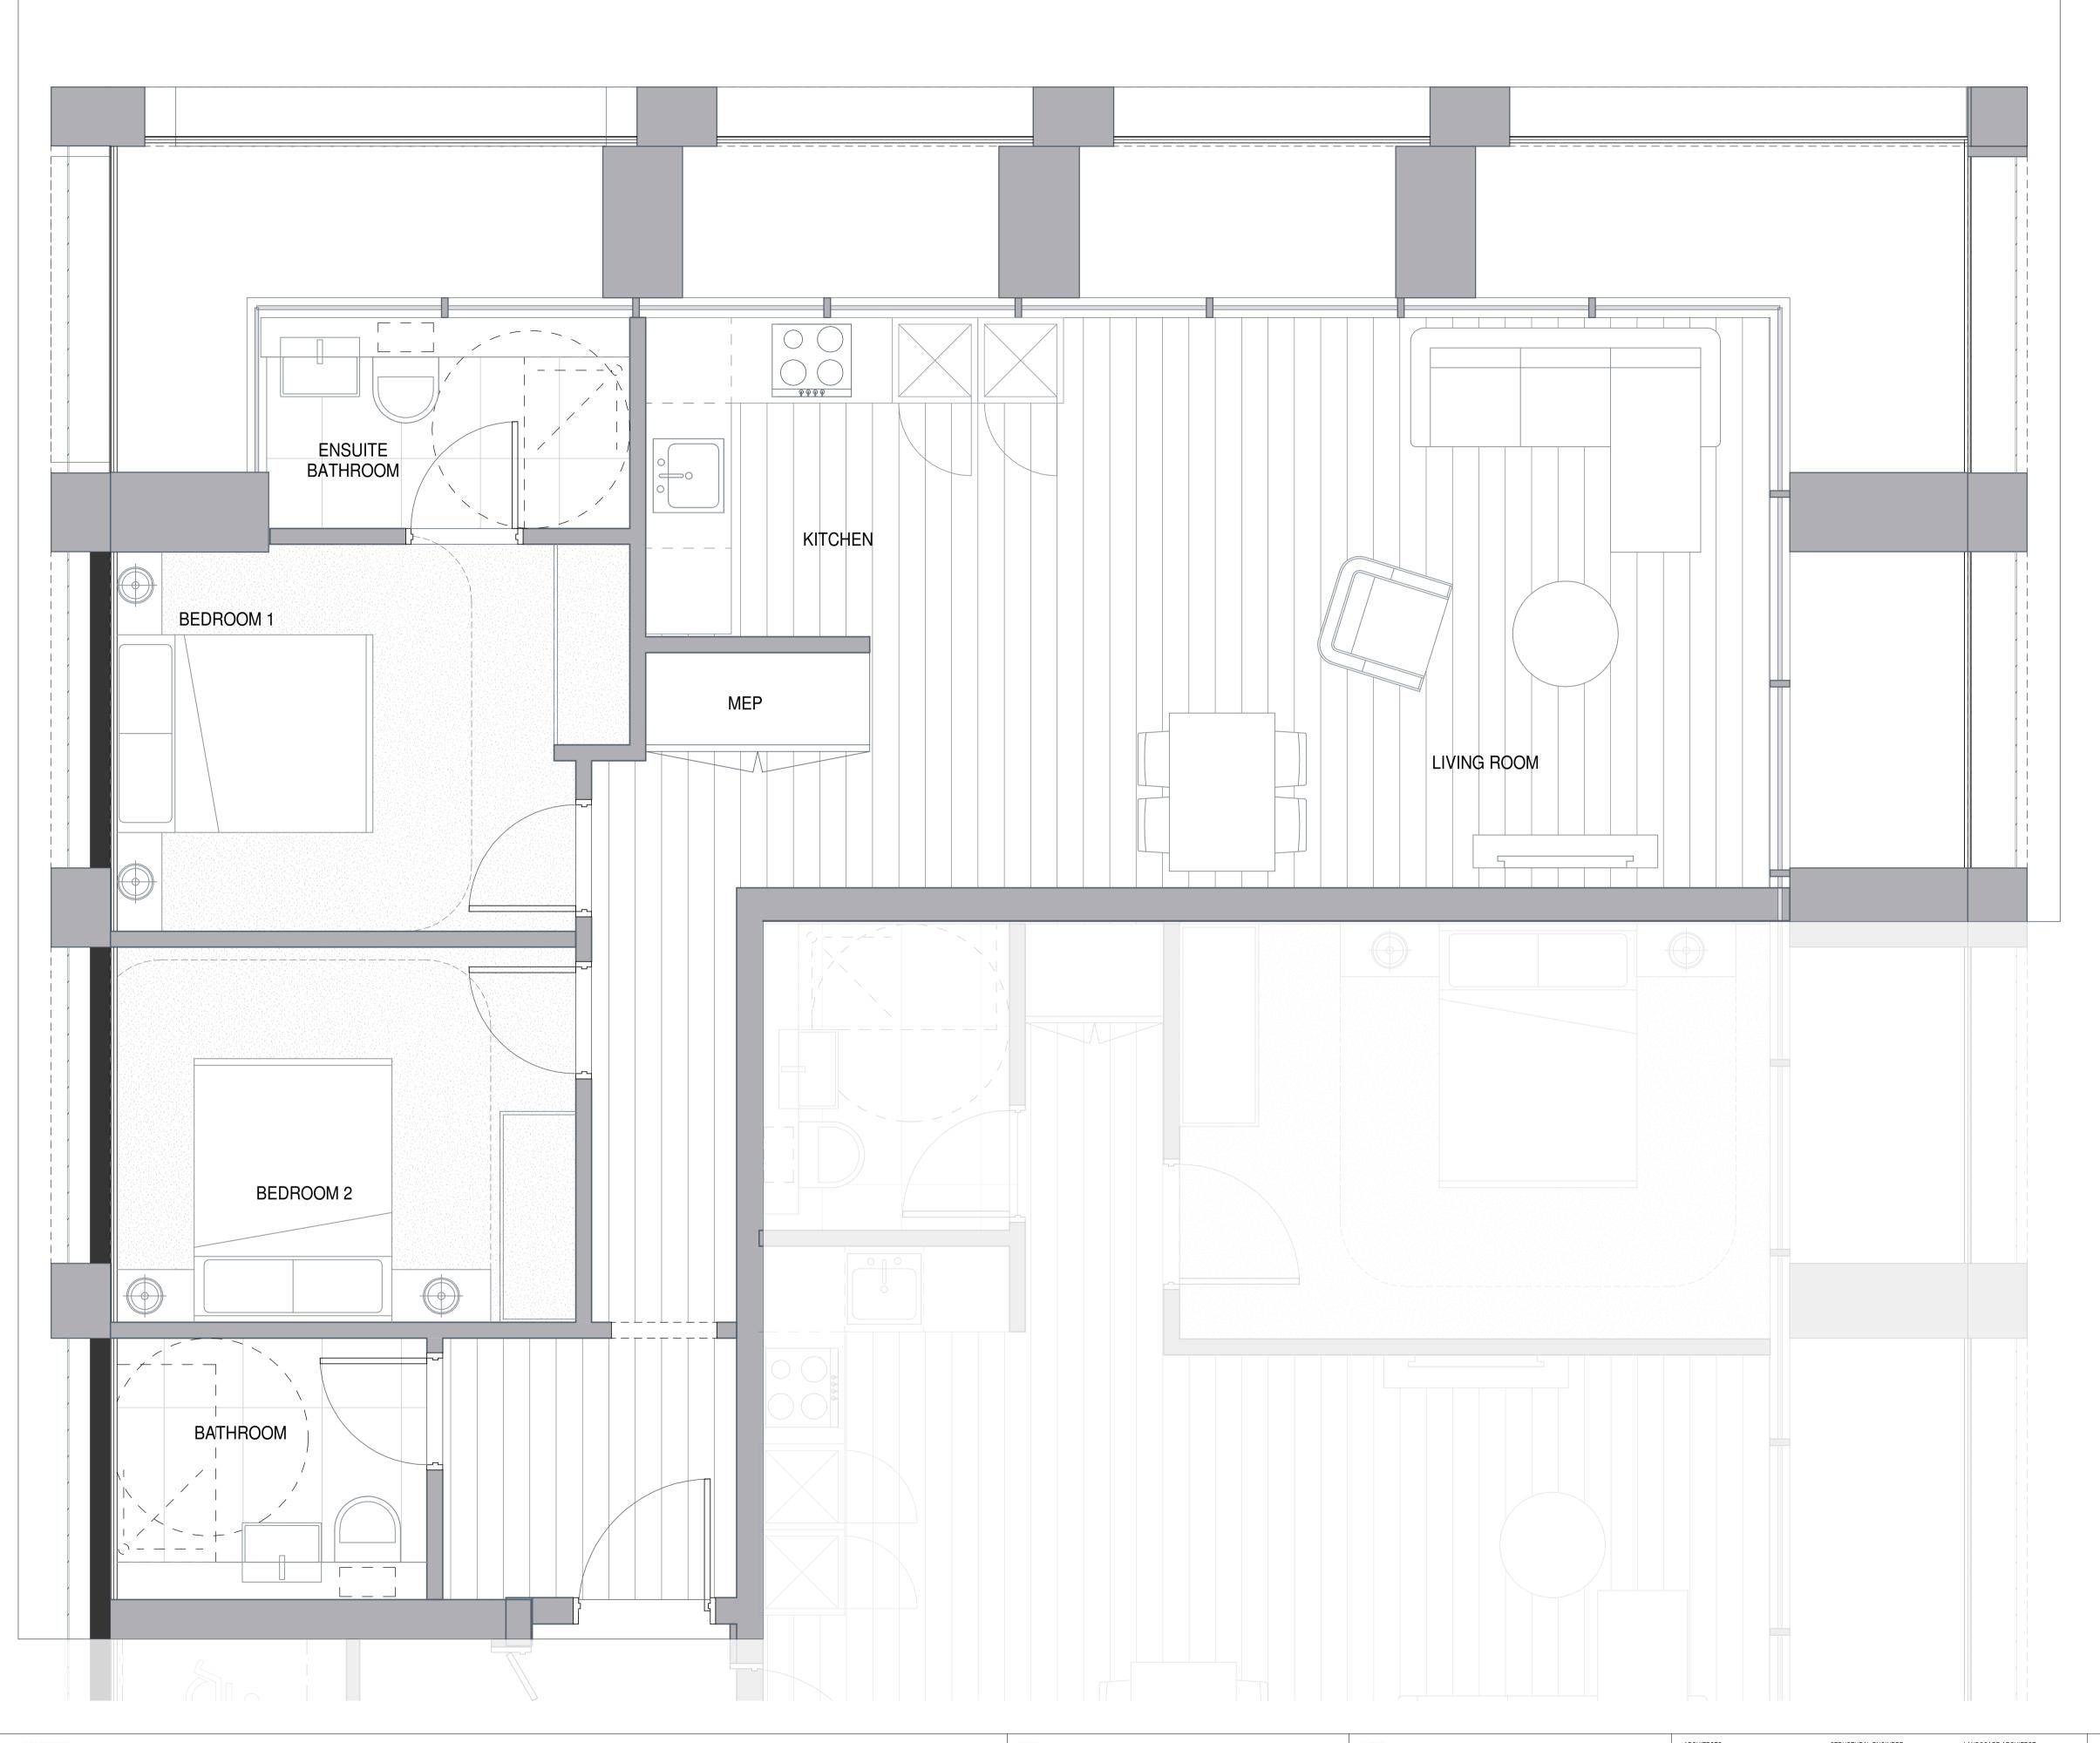

TYPICAL 2 BEDROOM APARTMENT\_B.02

SCALE

1:25@ A1

REVISION / DRAWING No.

REVISION / DRAWING No.

P1 PLANNING A50-00-17