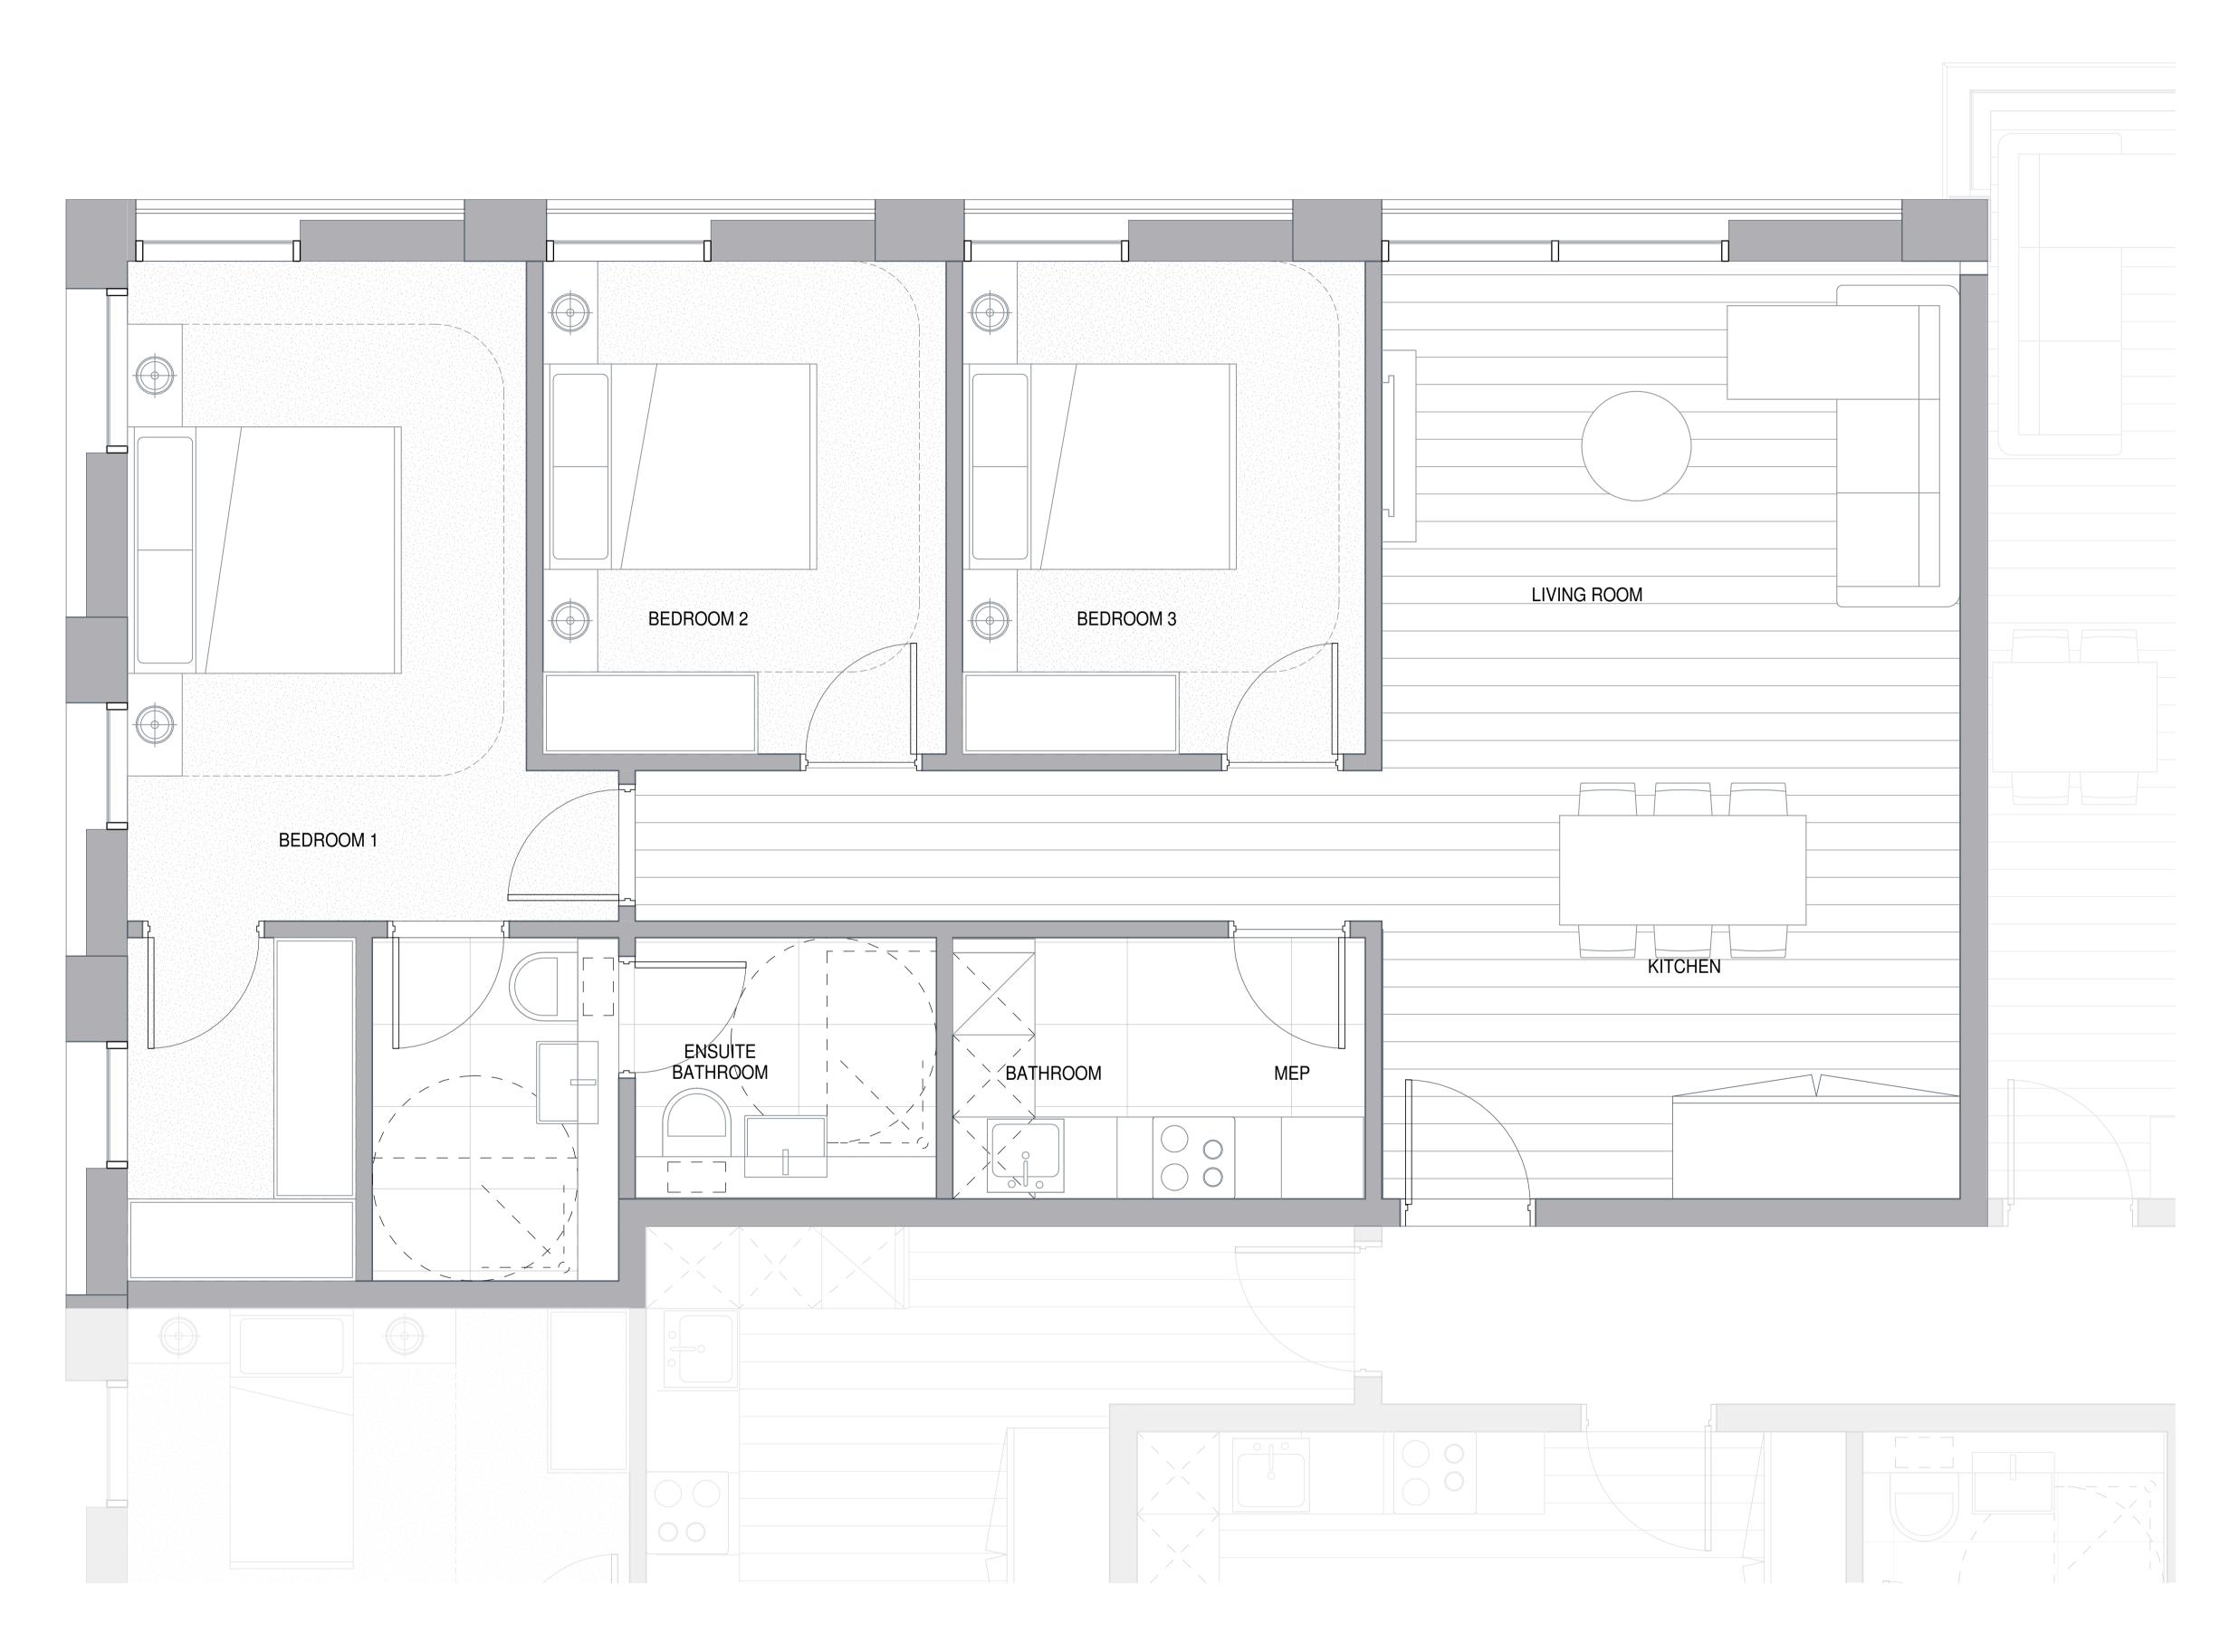

## AL 3 BEDROOM APARTMENT\_B.01

<sup>scale</sup> 1 : 25@ A1 REVISION / DRAWING NO.