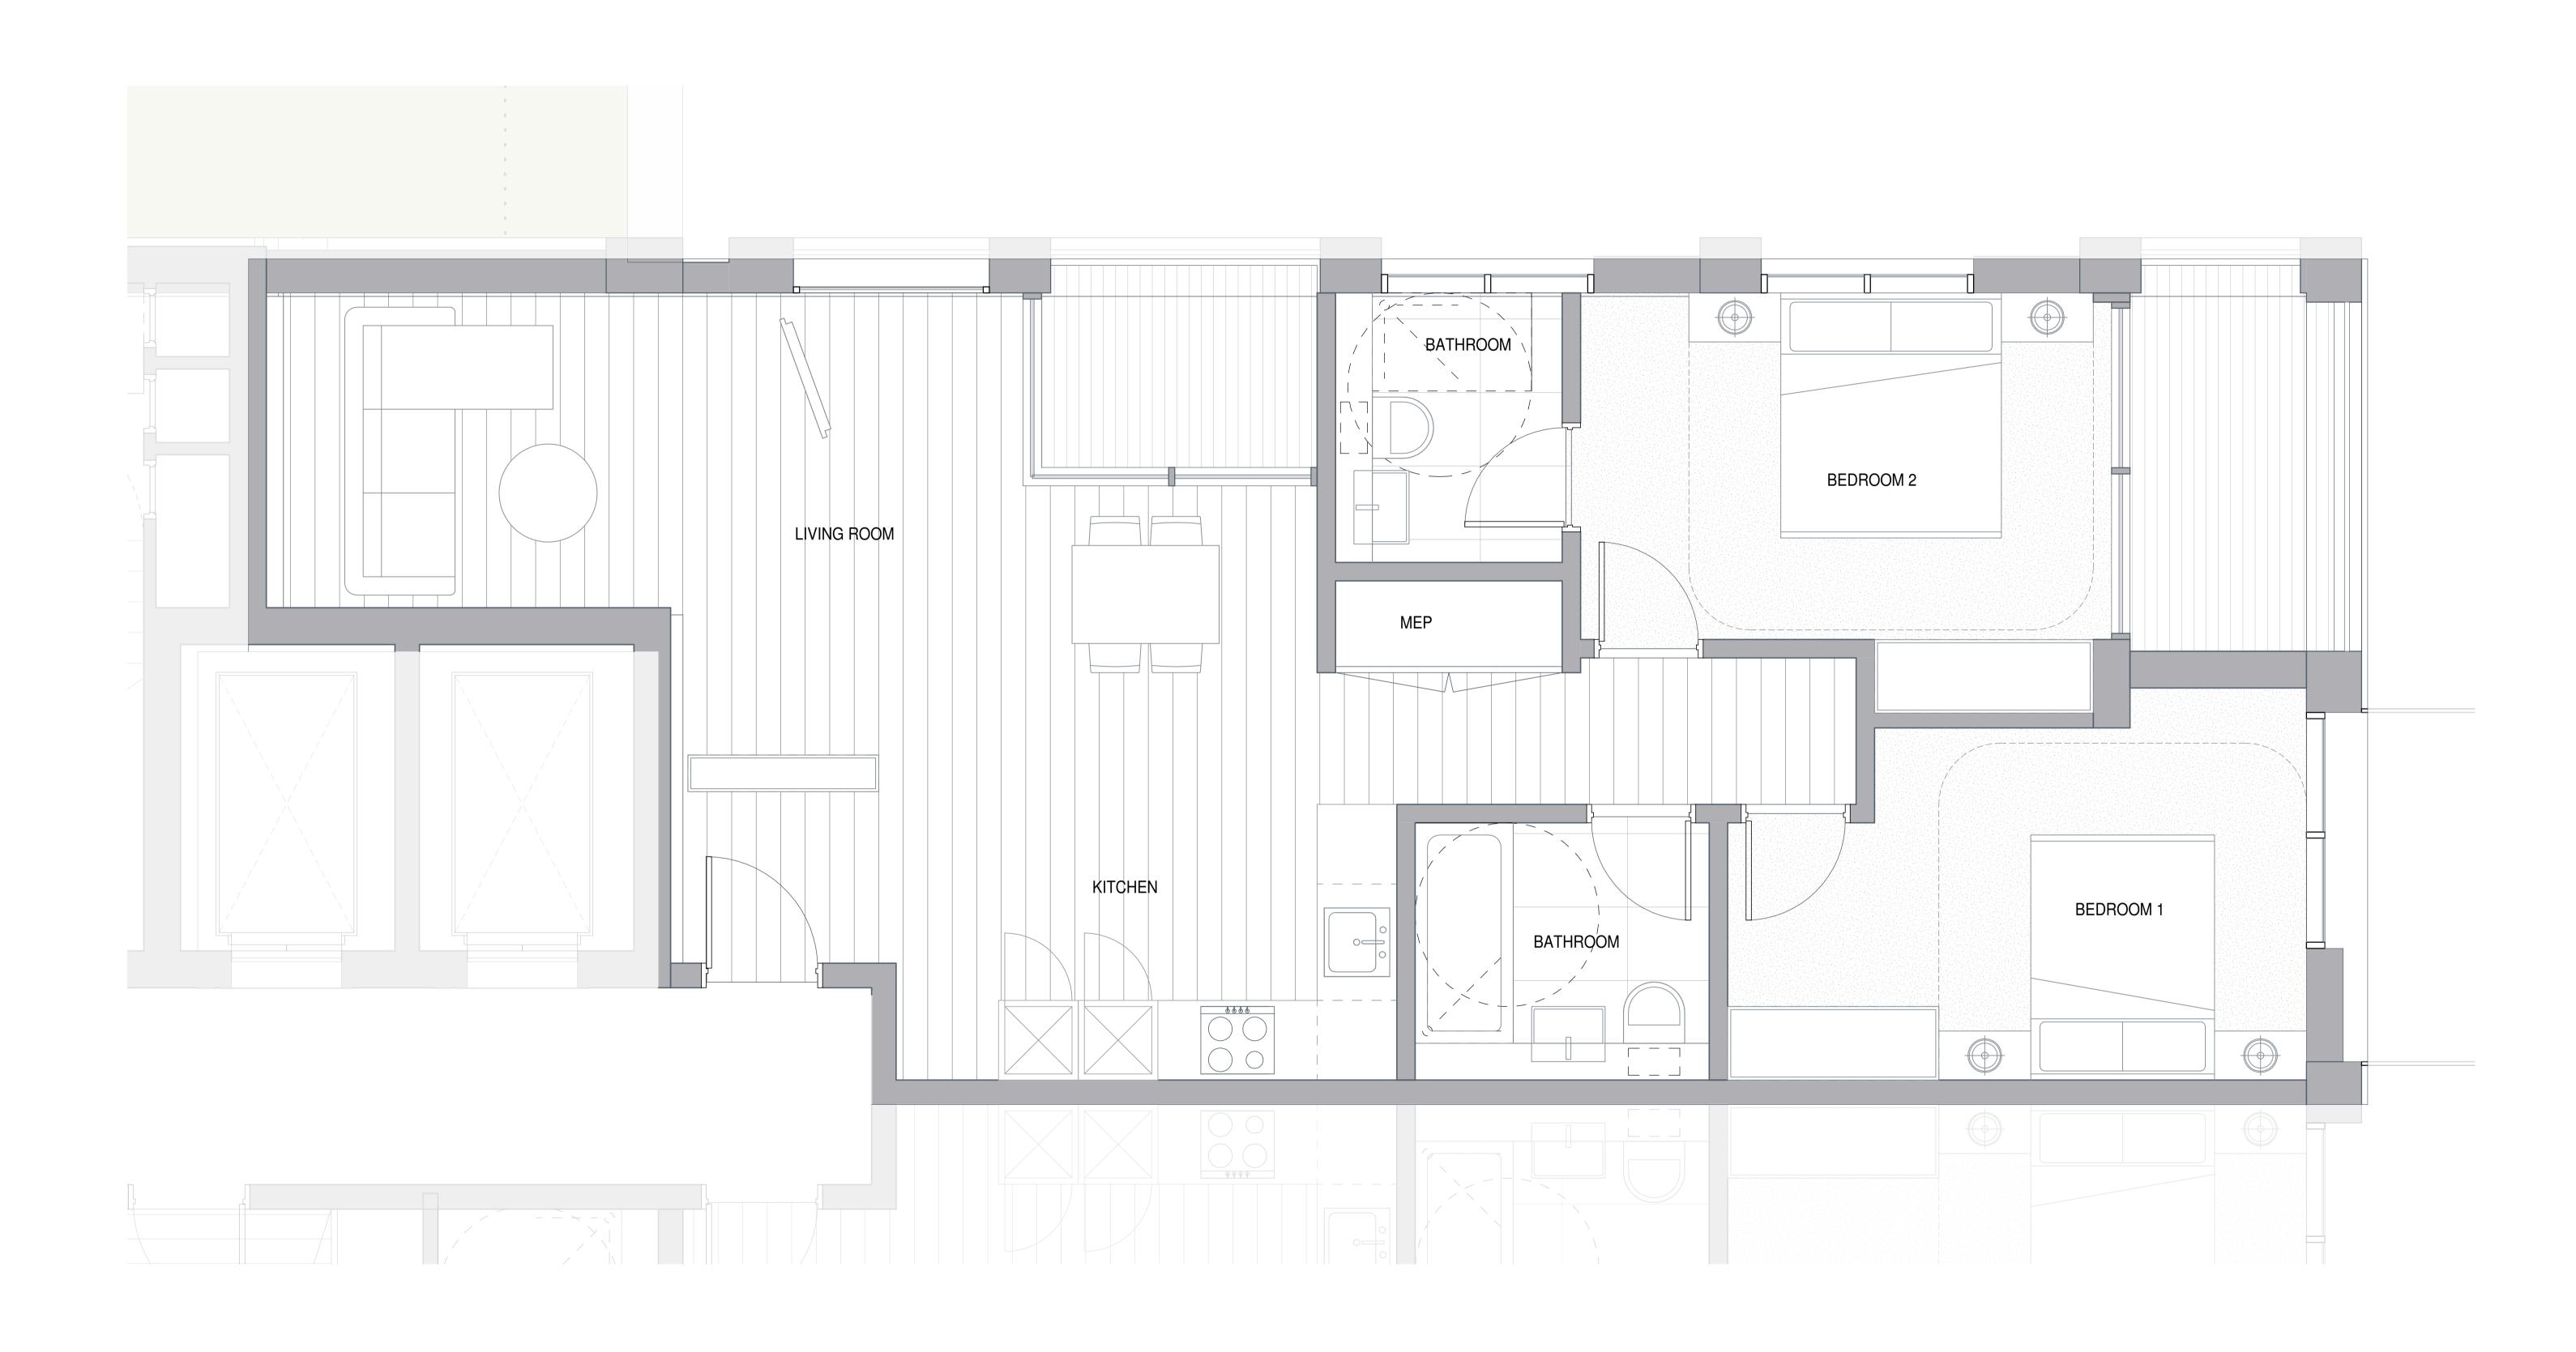

INEER:

Arney Fender Katsalidis

DRAWN CHECKED JOB NO.

Author Checker 44032

This drawing is COPYRIGHT and shall remain the property of

ARNEY FENDER KATSALIDIS

Mill Hill - London

TYPICAL 2 BEDROOM APARTMENT\_D.04