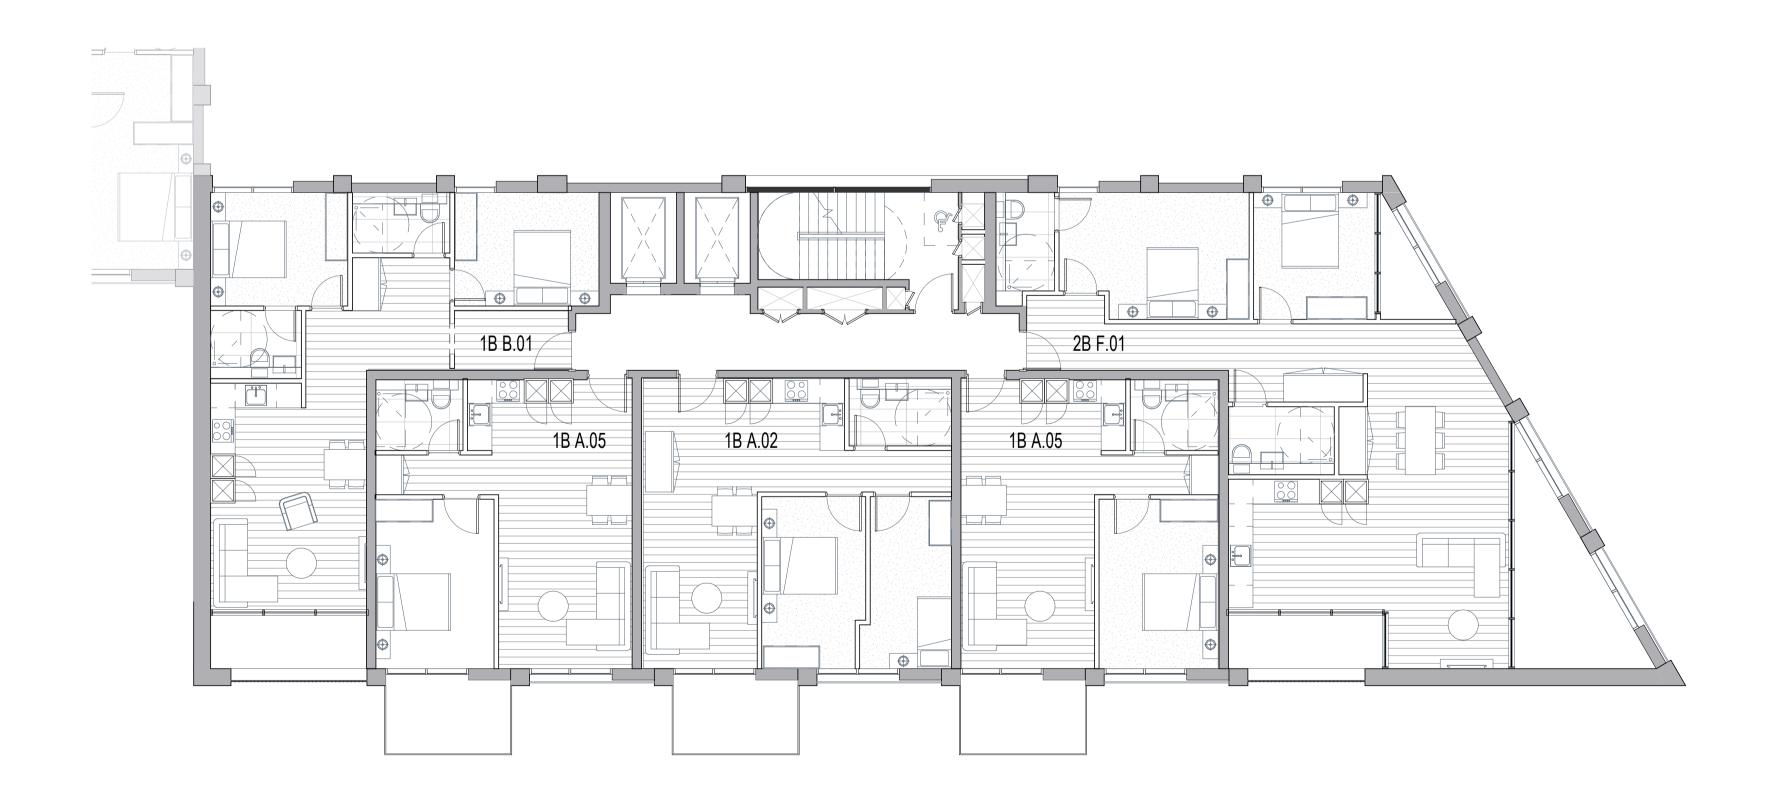

BLOCK C-E-Q\_Typical

## **BLOCK B Typical**

**BLOCK G Typical** 

| 0m 2m | 1 | 4m | 6m | 8m | 10m | NOTES<br>Check and verify all dimensions prior to commencement of work.<br>This drawing shall be read in conjunction with all other contract documents<br>including those by other consultants, and including specifications.<br>Seek clarification of inconsistancies/ conflicts.<br>Figured dimensions shall take precedence to scaled dimensions. | CLIENT<br>Meadow Residential | ARCHITECTS: STRUCTURAL ENGINEER: LANDSCAPE ARCHITECT   AFK ARCHITECTURE + INTERIORS HTS OUTERSPACE   44-46 SCRUTTON STREET, LEVEL 1 4 PEAR TREE COURT, LONDON, THE BOATHOUSE, 27 FEI   LONDON, EC2A 4HH, UNITED KINGDOM. EC1R 0DS. ROAD, TEDDINGTON, TW   CLIENT: MECHANICAL / ELECTRICAL ENGINEER: CHAPMAN BDSP   FIRST FLOOR, 50 GREAT SAFFRON HOUSE, 6-10 KIRBY STREET,   MARLBOROUGH STREET, LONDON, LONDON, EC1N 8TS.   W1F 7JS. W1F 7JS. | Arney<br>Fender<br>Katsalidis |
|-------|---|----|----|----|-----|------------------------------------------------------------------------------------------------------------------------------------------------------------------------------------------------------------------------------------------------------------------------------------------------------------------------------------------------------|------------------------------|------------------------------------------------------------------------------------------------------------------------------------------------------------------------------------------------------------------------------------------------------------------------------------------------------------------------------------------------------------------------------------------------------------------------------------------------|-------------------------------|
|       |   |    |    |    |     | DRAWN CHECKED JOB NO.                                                                                                                                                                                                                                                                                                                                | PROJECT                      | DRAWING TITLE                                                                                                                                                                                                                                                                                                                                                                                                                                  | SCALE                         |
|       |   |    |    |    |     | MMR JC 44032                                                                                                                                                                                                                                                                                                                                         | Mill Hill - London           | BLOCK B-C-E-G-Q                                                                                                                                                                                                                                                                                                                                                                                                                                | 1:100@A1                      |
|       |   |    |    |    |     |                                                                                                                                                                                                                                                                                                                                                      |                              |                                                                                                                                                                                                                                                                                                                                                                                                                                                | REVISION / DRAWING No.        |
|       |   |    |    |    |     | This drawing is COPYRIGHT and shall remain the property of<br>ARNEY FENDER KATSALIDIS                                                                                                                                                                                                                                                                |                              |                                                                                                                                                                                                                                                                                                                                                                                                                                                | P1 PLANNING A12-00-02         |