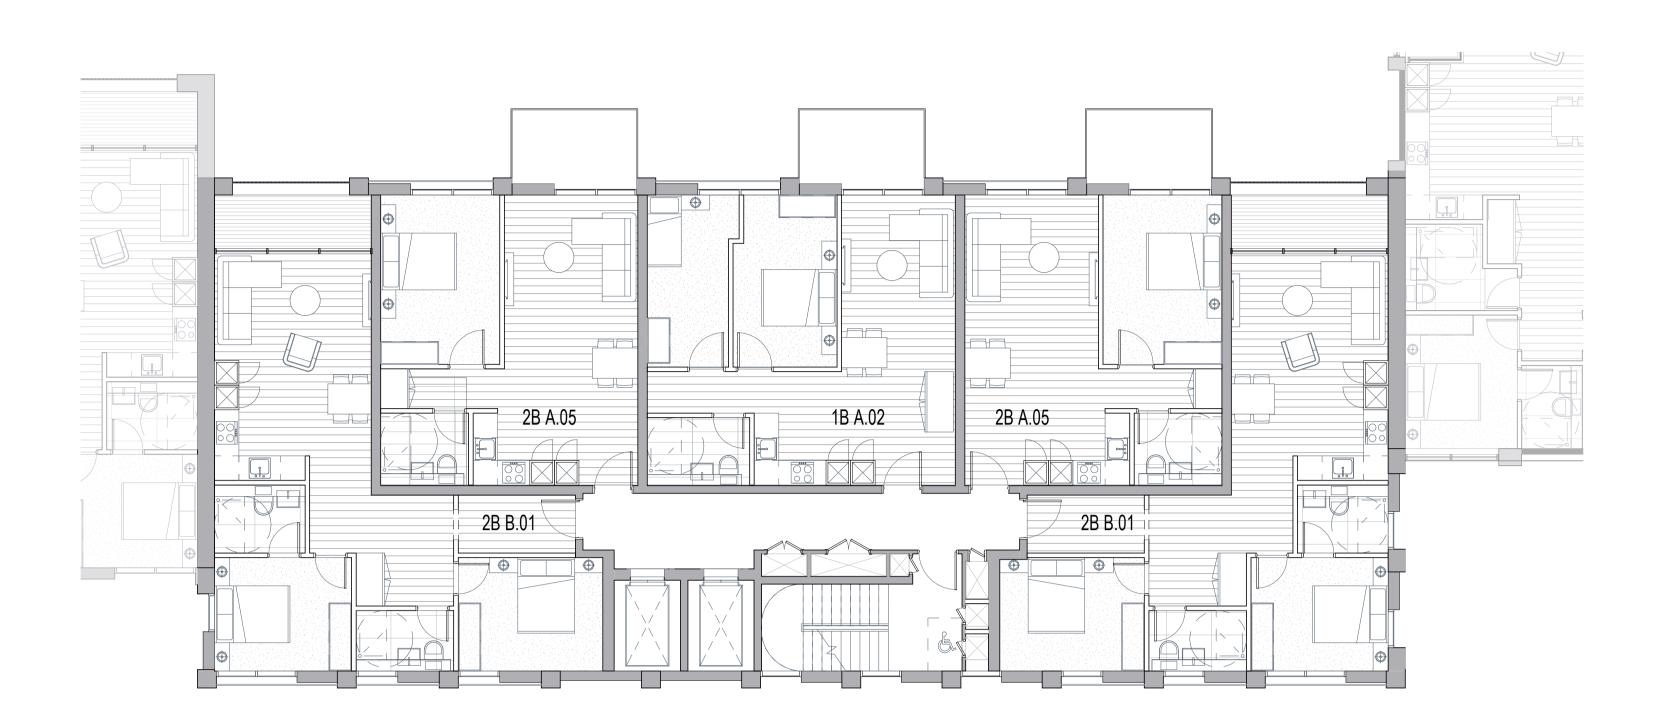

BLOCK C-E-Q\_Typical

## **BLOCK B Typical**

**BLOCK G Typical** 

| 0m 2m | 1 | 4m | 6m | 8m | 10m | NOTES<br>Check and verify all dimensions prior to commencement of work.<br>This drawing shall be read in conjunction with all other contract documents<br>including those by other consultants, and including specifications.<br>Seek clarification of inconsistancies/ conflicts.<br>Figured dimensions shall take precedence to scaled dimensions. | CLIENT<br>Meadow Residential | ARCHITECTS: STRUCTURAL ENGINEER: LANDSCAPE ARCHITECT   AFK ARCHITECTURE + INTERIORS HTS OUTERSPACE   44-46 SCRUTTON STREET, LEVEL 1 4 PEAR TREE COURT, LONDON, THE BOATHOUSE, 27 FEI   LONDON, EC2A 4HH, UNITED KINGDOM. EC1R 0DS. ROAD, TEDDINGTON, TW   CLIENT: MECHANICAL / ELECTRICAL ENGINEER: CHAPMAN BDSP   FIRST FLOOR, 50 GREAT SAFFRON HOUSE, 6-10 KIRBY STREET,   MARLBOROUGH STREET, LONDON, LONDON, EC1N 8TS.   W1F 7JS. W1F 7JS. | Arney<br>Fender<br>Katsalidis |
|-------|---|----|----|----|-----|------------------------------------------------------------------------------------------------------------------------------------------------------------------------------------------------------------------------------------------------------------------------------------------------------------------------------------------------------|------------------------------|------------------------------------------------------------------------------------------------------------------------------------------------------------------------------------------------------------------------------------------------------------------------------------------------------------------------------------------------------------------------------------------------------------------------------------------------|-------------------------------|
|       |   |    |    |    |     | DRAWN CHECKED JOB NO.                                                                                                                                                                                                                                                                                                                                | PROJECT                      | DRAWING TITLE                                                                                                                                                                                                                                                                                                                                                                                                                                  | SCALE                         |
|       |   |    |    |    |     | MMR JC 44032                                                                                                                                                                                                                                                                                                                                         | Mill Hill - London           | BLOCK B-C-E-G-Q                                                                                                                                                                                                                                                                                                                                                                                                                                | 1:100@A1                      |
|       |   |    |    |    |     |                                                                                                                                                                                                                                                                                                                                                      |                              |                                                                                                                                                                                                                                                                                                                                                                                                                                                | REVISION / DRAWING No.        |
|       |   |    |    |    |     | This drawing is COPYRIGHT and shall remain the property of<br>ARNEY FENDER KATSALIDIS                                                                                                                                                                                                                                                                |                              |                                                                                                                                                                                                                                                                                                                                                                                                                                                | P1 PLANNING A12-00-02         |