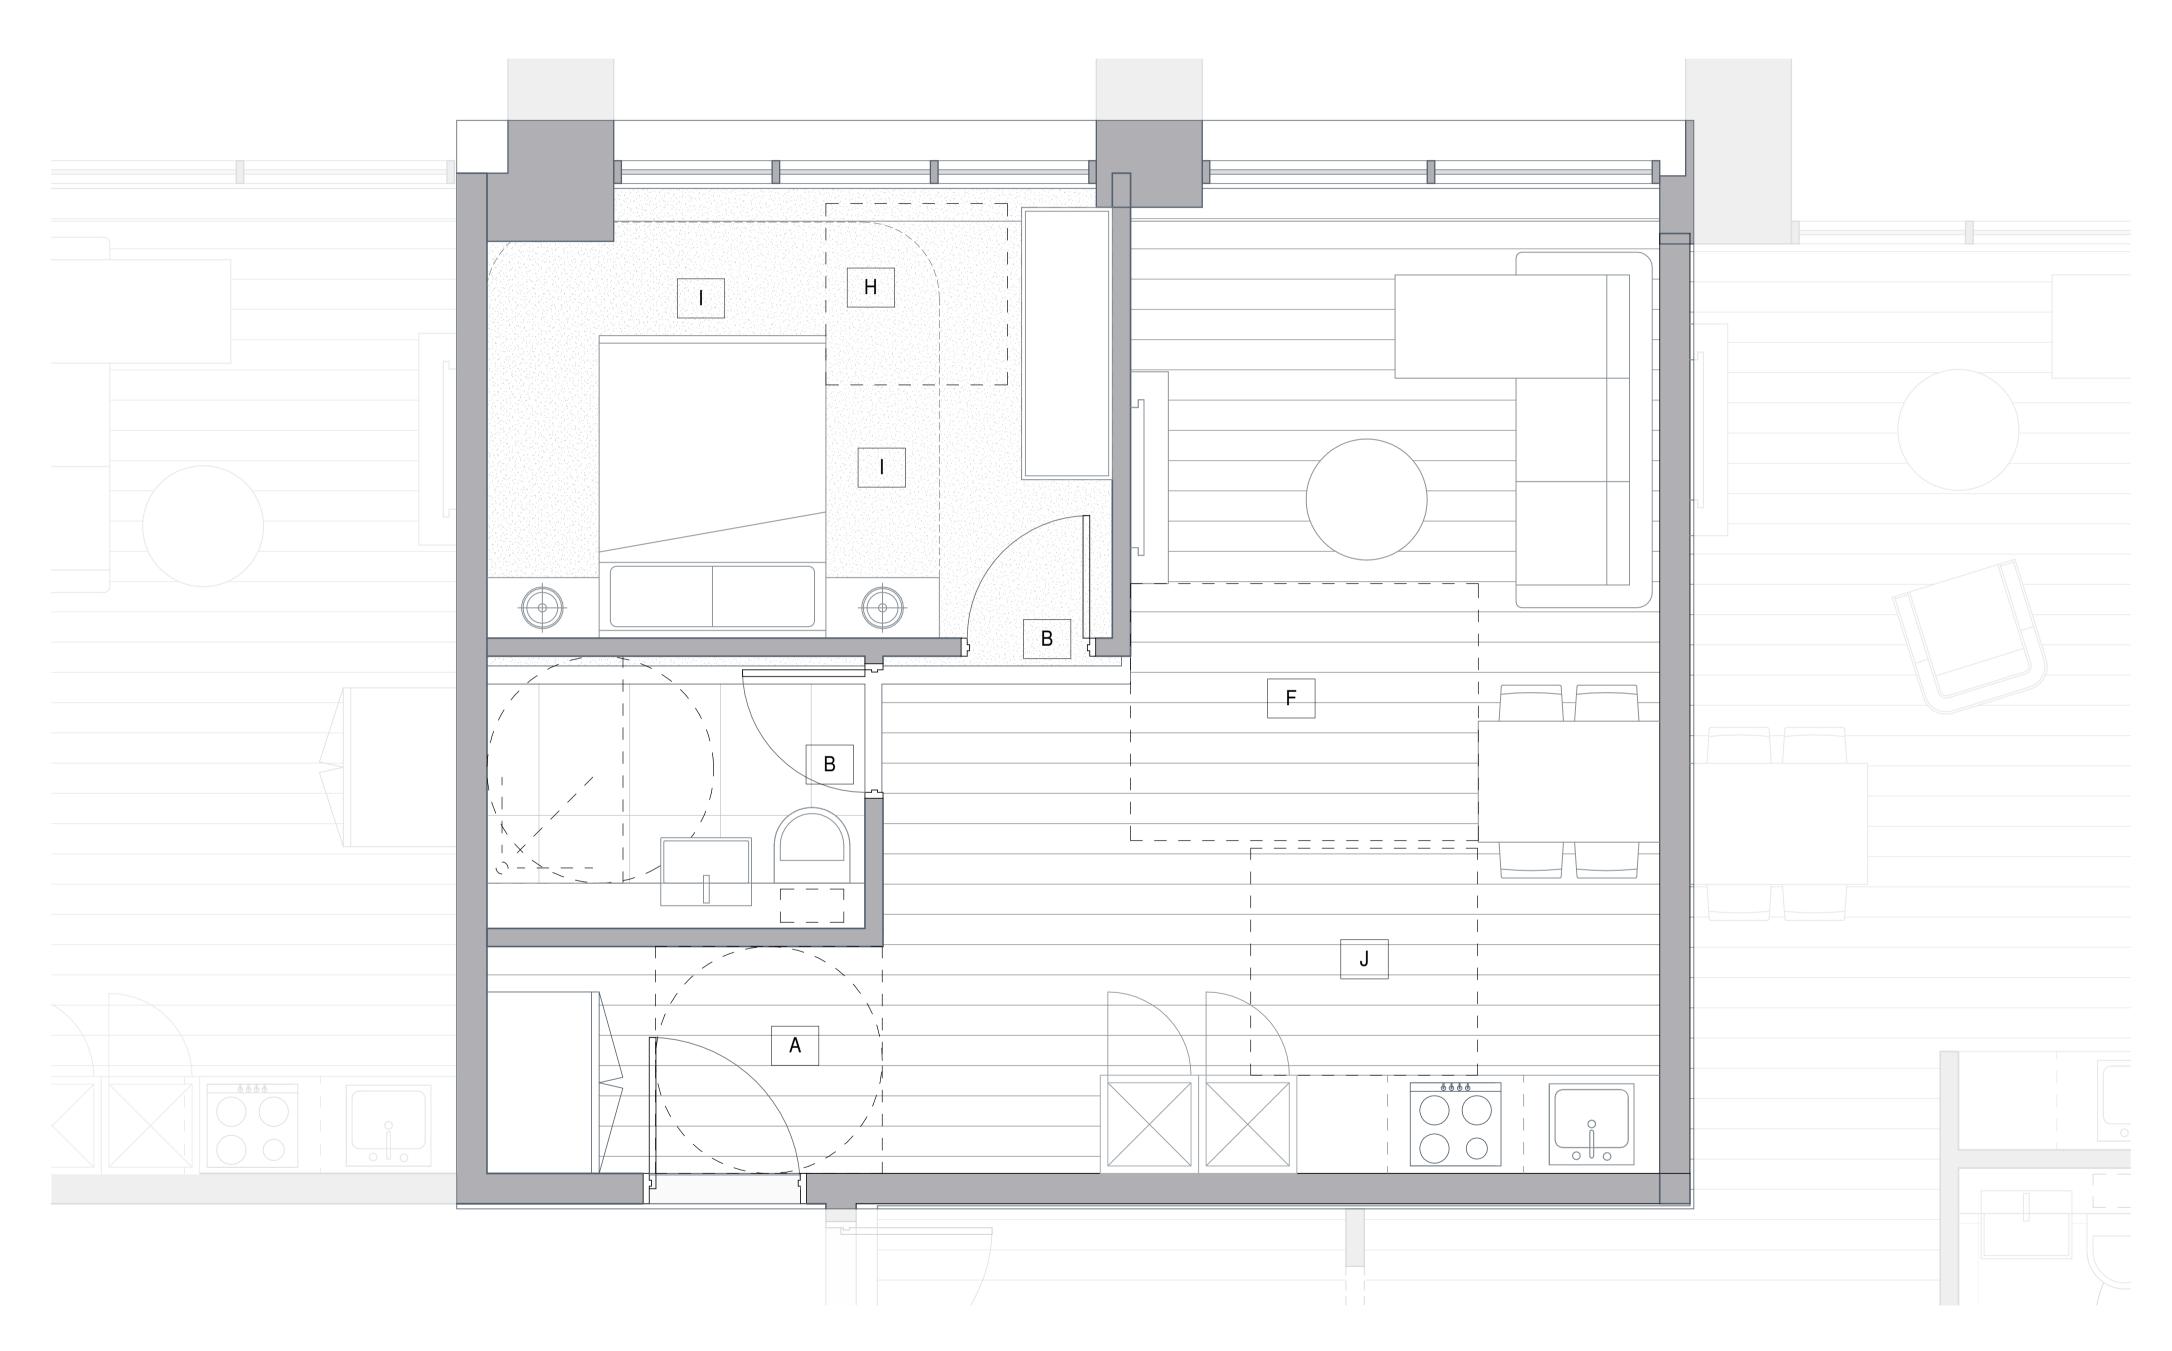

A. ENTRANCE LEVEL DOOR 850mm CLEAR OPENING WIDTH WITH CIRCULATION ROUTE TO DOOR 1500mm

B. INTERNAL CIRCULATION DOORS IN UNITS MIN CLEAR WIDTH 850mm WITH 300mm NIBS
 C. BATH 1700mm X 700mm (WITH 1000mm X 1000mm ACTIVITY SPACE FOR FURNITURE SHOWER

C. BATH 1700/mill X 700/mill (WITH 1000/mill X 1000/mill ACTIVITY SPACE P PROVISION) & 400mm END TRANSFER SPACE
D. 1500mm X 1500mm TURNING CIRCLE IN MAIN BATH ROOM
E. SLIDING DOOR TO BALCONY 800mm MIN CLEAR OPENING WIDTH
F. 1700mm x 2300mm TRANSFER SPACE
C. 1200mm x 1500mm MINICLEAR OPENING WIDTH

G. 1800mm x 1500mm MANEUVERING SPACE

H. 1200mm x 1200mm ACTIVITY SQUARES IN BEDROOMS

I. 1000mm TRANSFER SPACE TO SIDES AND FOOT OF BED J. 1500mm x 1500mm ACTIVITY SPACE IN KITCHEN

| NOTES<br>Check and verify all dimensions prior to commencement of work.<br>This drawing shall be read in conjunction with all other contract documents<br>including those by other consultants, and including specifications.<br>Seek clarification of inconsistancies/ conflicts.<br>Figured dimensions shall take precedence to scaled dimensions. | Meadow Residential            | ARCHITECTS:<br><u>AFK ARCHITECTURE + INTI</u><br>44-46 SCRUTTON STREET,<br>LONDON, EC2A 4HH, UNITE<br>CLIENT:<br><u>MEADOW RESIDENTIAL</u><br>FIRST FLOOR, 50 GREAT<br>MARLBOROUGH STREET, L<br>W1F 7JS. |
|------------------------------------------------------------------------------------------------------------------------------------------------------------------------------------------------------------------------------------------------------------------------------------------------------------------------------------------------------|-------------------------------|----------------------------------------------------------------------------------------------------------------------------------------------------------------------------------------------------------|
| drawn checked job no.<br>Author Checker 44032                                                                                                                                                                                                                                                                                                        | project<br>Mill Hill - London | drawing title<br>TYPICAL 1                                                                                                                                                                               |
| This drawing is COPYRIGHT and shall remain the property of<br>ARNEY FENDER KATSALIDIS                                                                                                                                                                                                                                                                |                               |                                                                                                                                                                                                          |