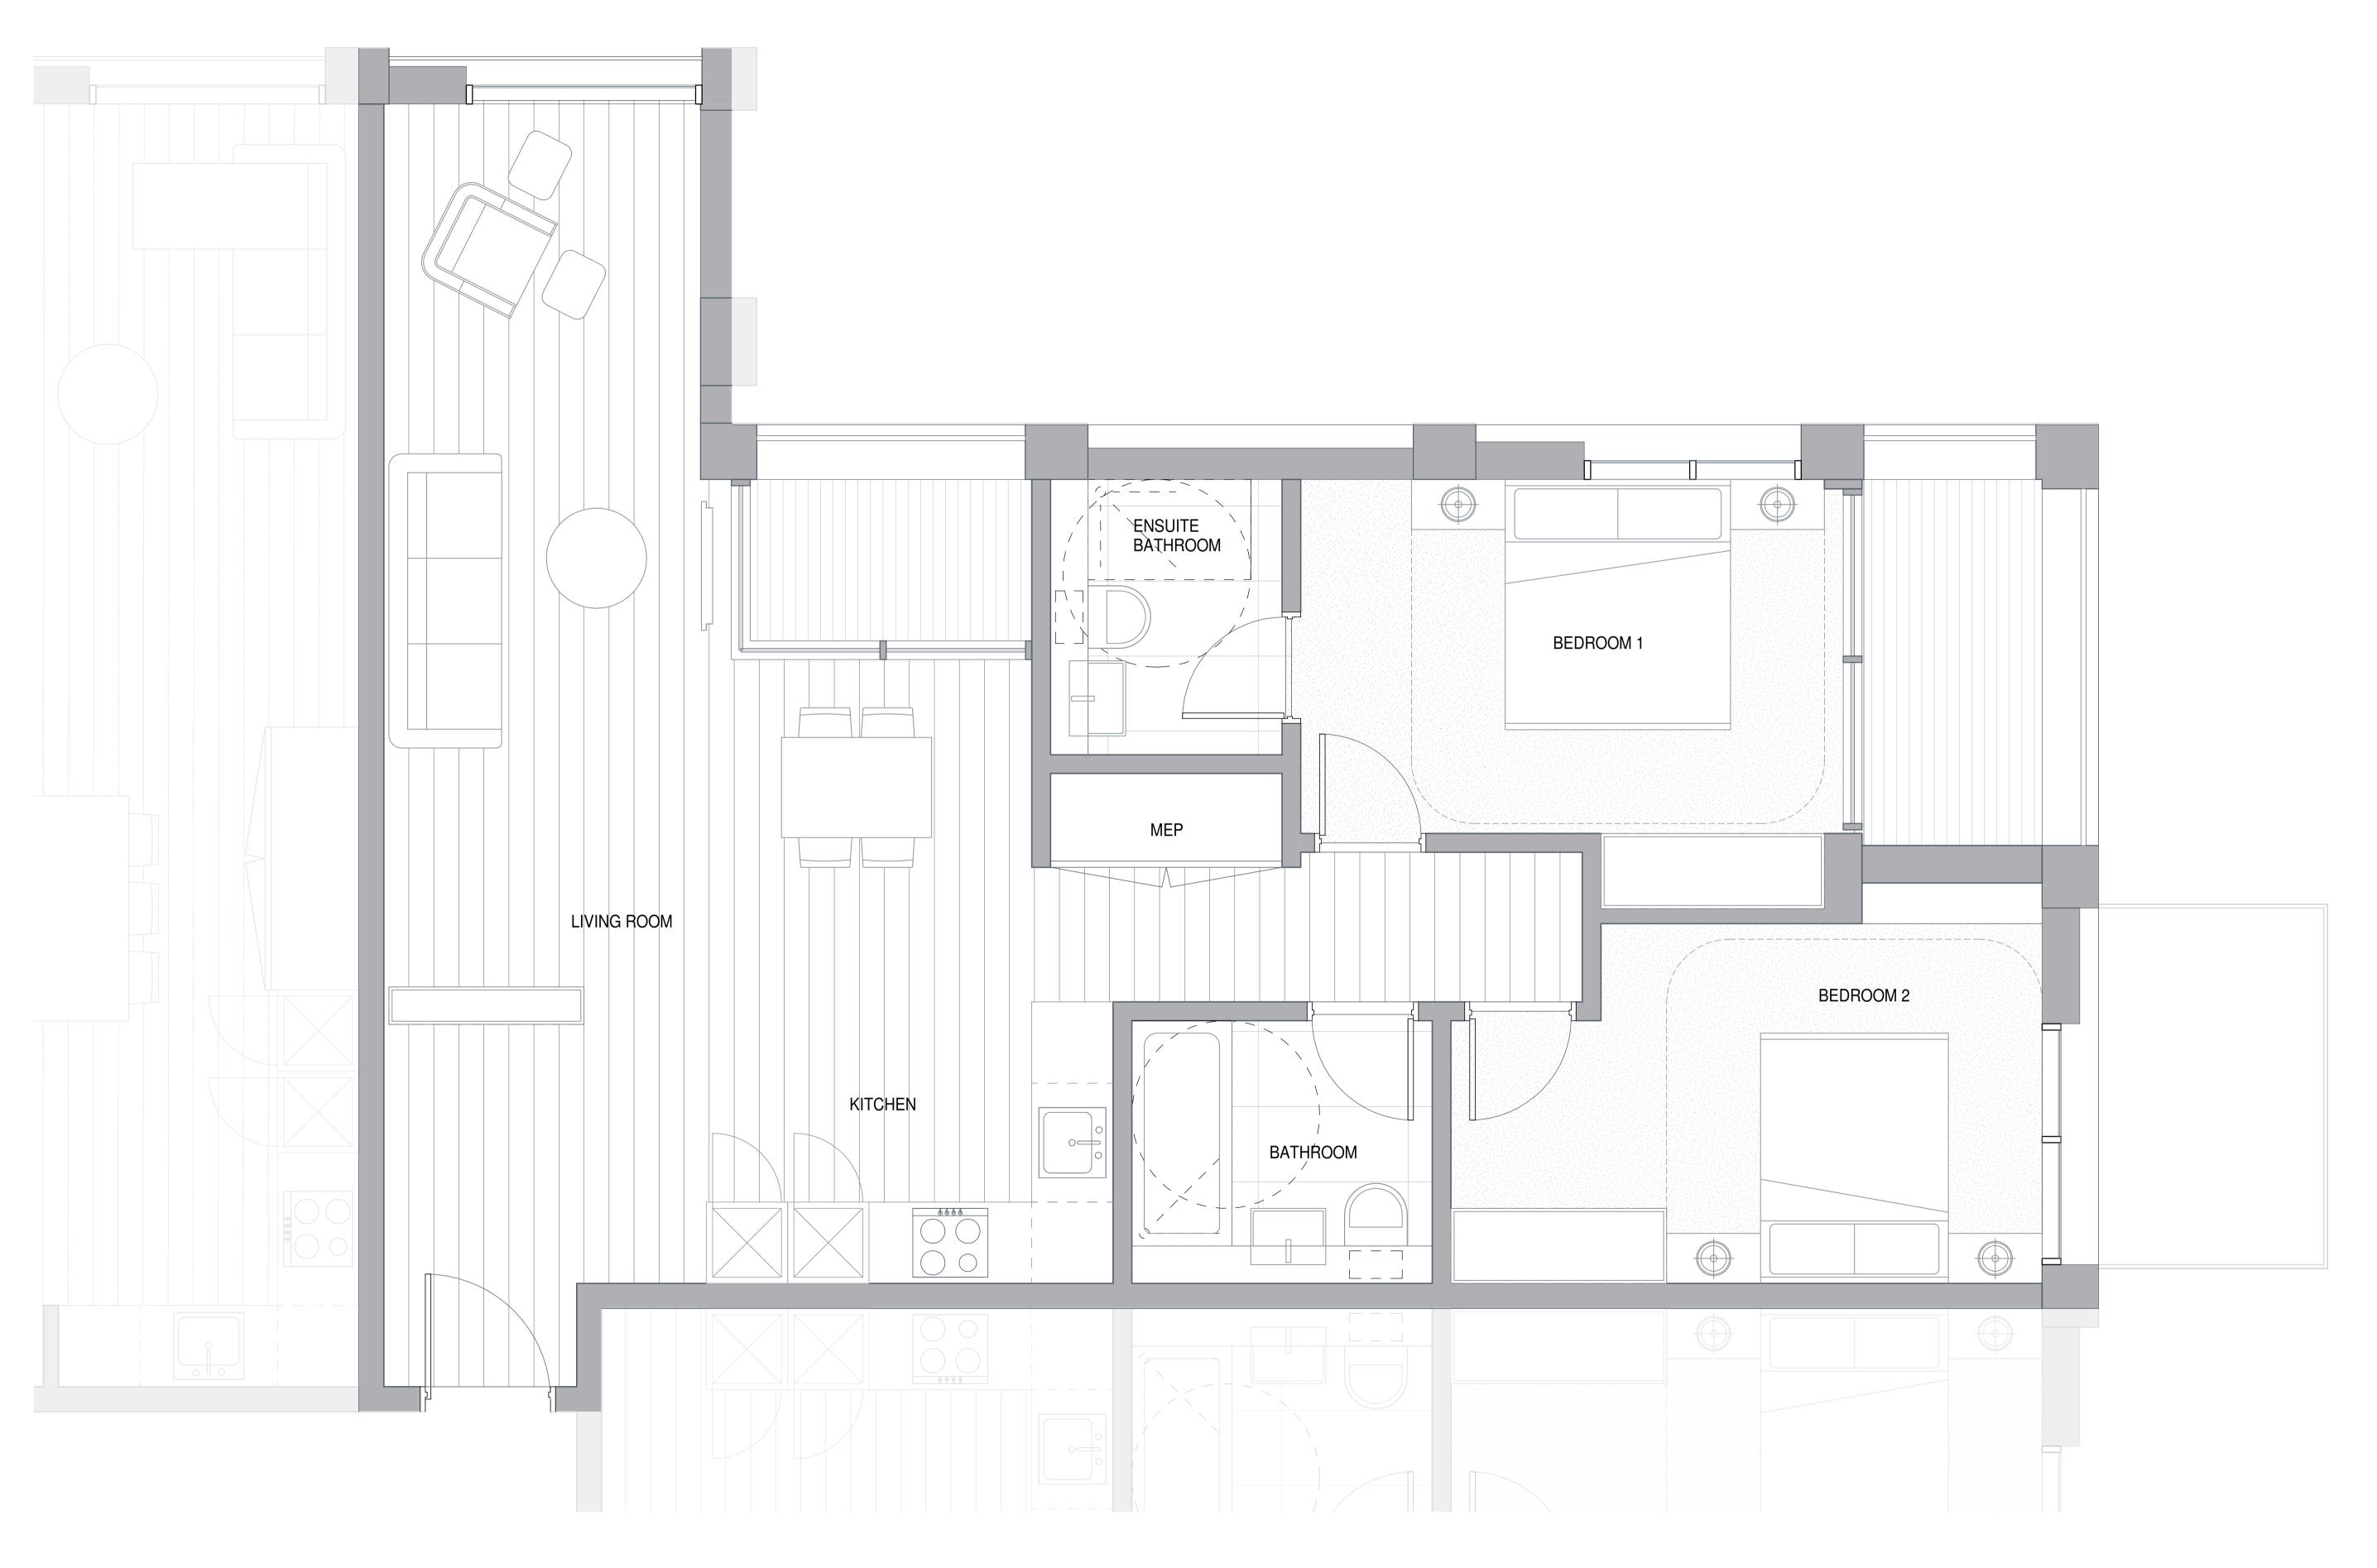

Arney
Fender
Katsalidis

Fénder Katsalidis 1 : 25@ A1

DRAWN CHECKED JOB NO.

Author Checker 44032

This drawing is COPYRIGHT and shall remain the property of

Mill Hill - London

TYPICAL 2 BEDROOM APARTMENT\_D.03