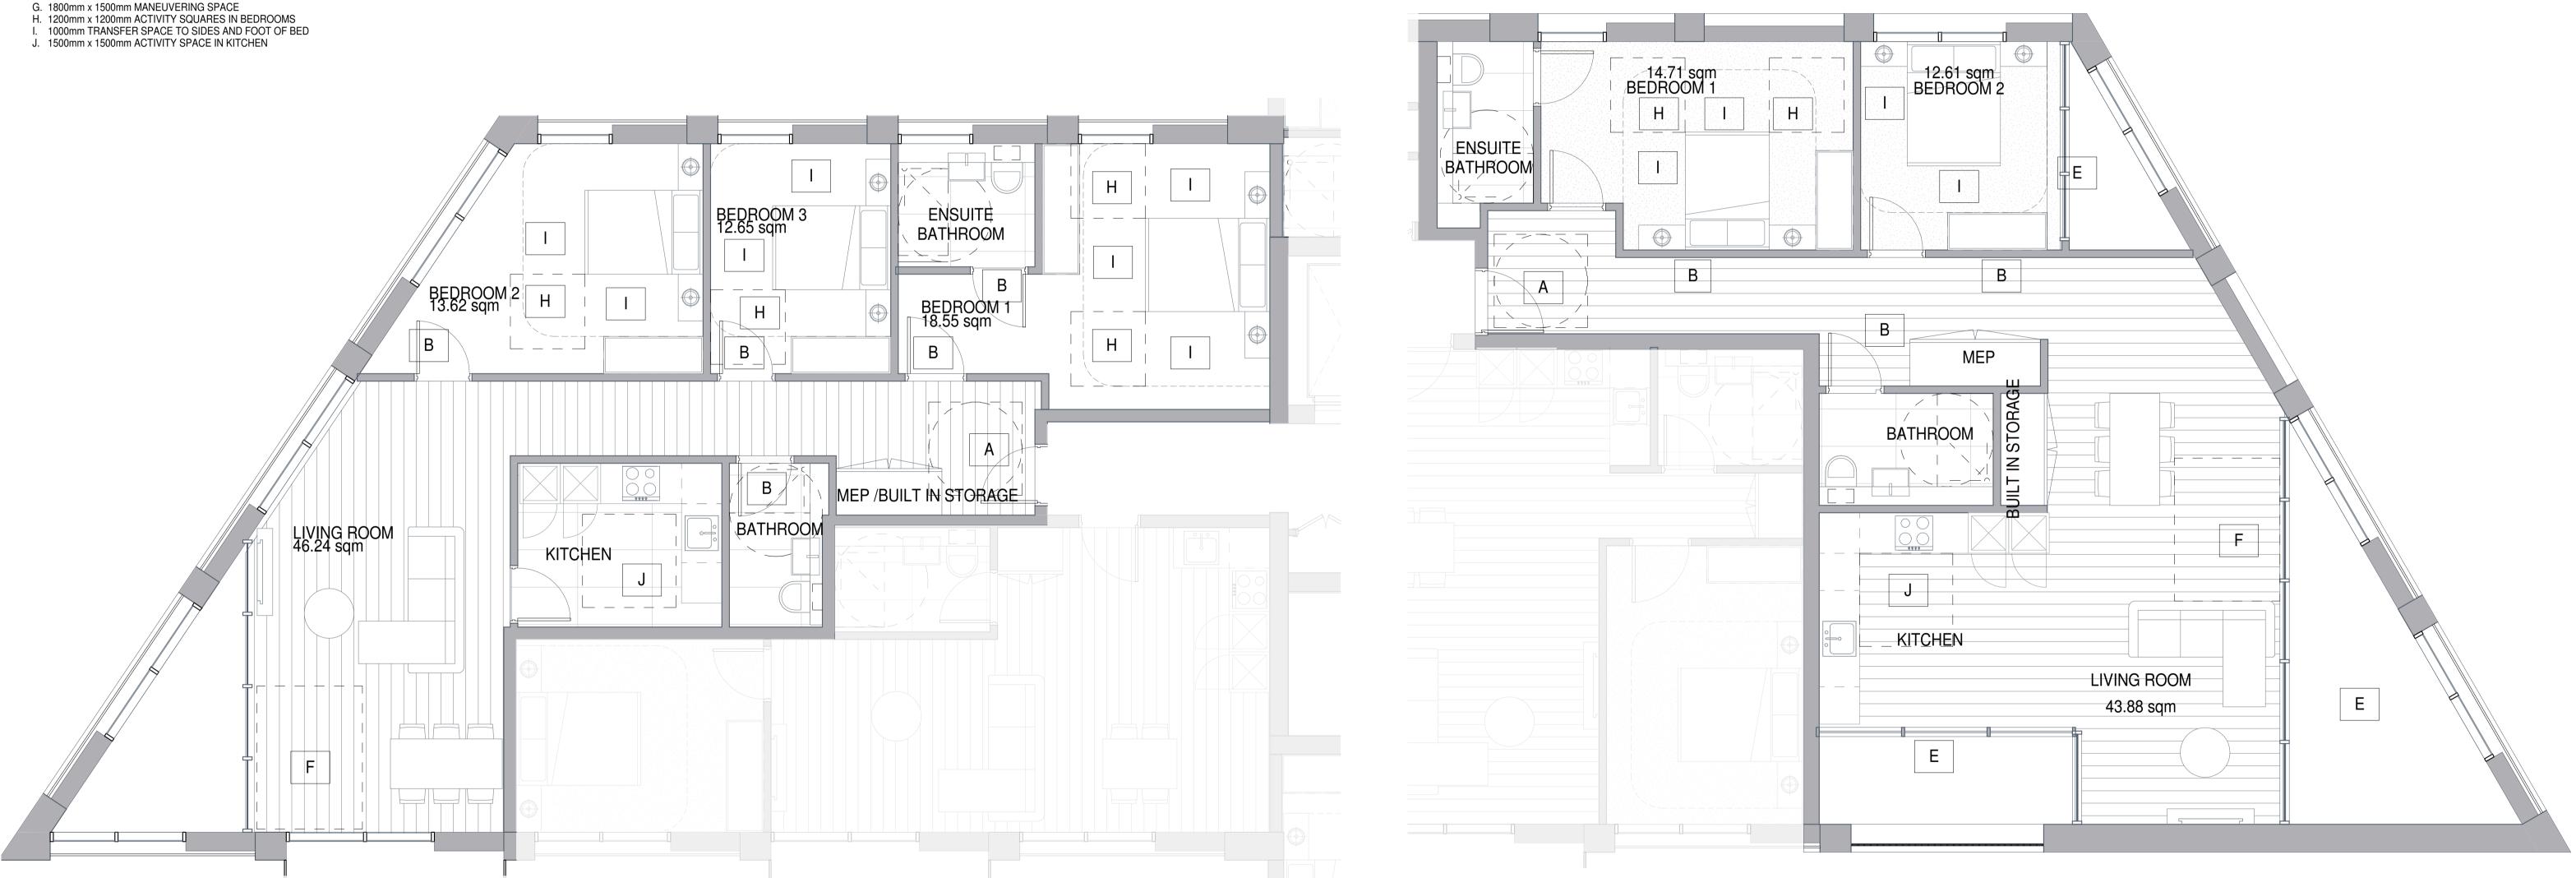

3 Bedroom apartment D.01

- E. SLIDING DOOR TO BALCONY 800mm MIN CLEAR OPENING WIDTH F. 1700mm x 2300mm TRANSFER SPACE
- D. 1500mm X 1500mm TURNING CIRCLE IN MAIN BATH ROOM
- B. INTERNAL CIRCULATION DOORS IN UNITS MIN CLEAR WIDTH 850mm WITH 300mm NIBS C. BATH 1700mm X 700mm (WITH 1000mm X 1000mm ACTIVITY SPACE FOR FURNITURE SHOWER PROVISION) & 400mm END TRANSFER SPACE
- A. ENTRANCE LEVEL DOOR 850mm CLEAR OPENING WIDTH WITH CIRCULATION ROUTE TO DOOR 1500mm

2 Bedroom apartment E.01

| NOTES<br>Check and verify all dimensions prior to commencement of work.<br>This drawing shall be read in conjunction with all other contract documents<br>including those by other consultants, and including specifications.<br>Seek clarification of inconsistancies/ conflicts.<br>Figured dimensions shall take precedence to scaled dimensions. | CLIENT<br>Meadow Residential  | ARCHITECTS:<br><u>AFK ARCHITECTURE + INTEI</u><br>44-46 SCRUTTON STREET, L<br>LONDON, EC2A 4HH, UNITEI<br>CLIENT:<br><u>MEADOW RESIDENTIAL</u><br>FIRST FLOOR, 50 GREAT<br>MARLBOROUGH STREET, LC<br>W1F 7JS. |
|------------------------------------------------------------------------------------------------------------------------------------------------------------------------------------------------------------------------------------------------------------------------------------------------------------------------------------------------------|-------------------------------|---------------------------------------------------------------------------------------------------------------------------------------------------------------------------------------------------------------|
| drawn checked job no.<br>Author Checker 44032                                                                                                                                                                                                                                                                                                        | project<br>Mill Hill - London | drawing title<br>TYPICAL 2                                                                                                                                                                                    |
| This drawing is COPYRIGHT and shall remain the property of<br>ARNEY FENDER KATSALIDIS                                                                                                                                                                                                                                                                |                               |                                                                                                                                                                                                               |