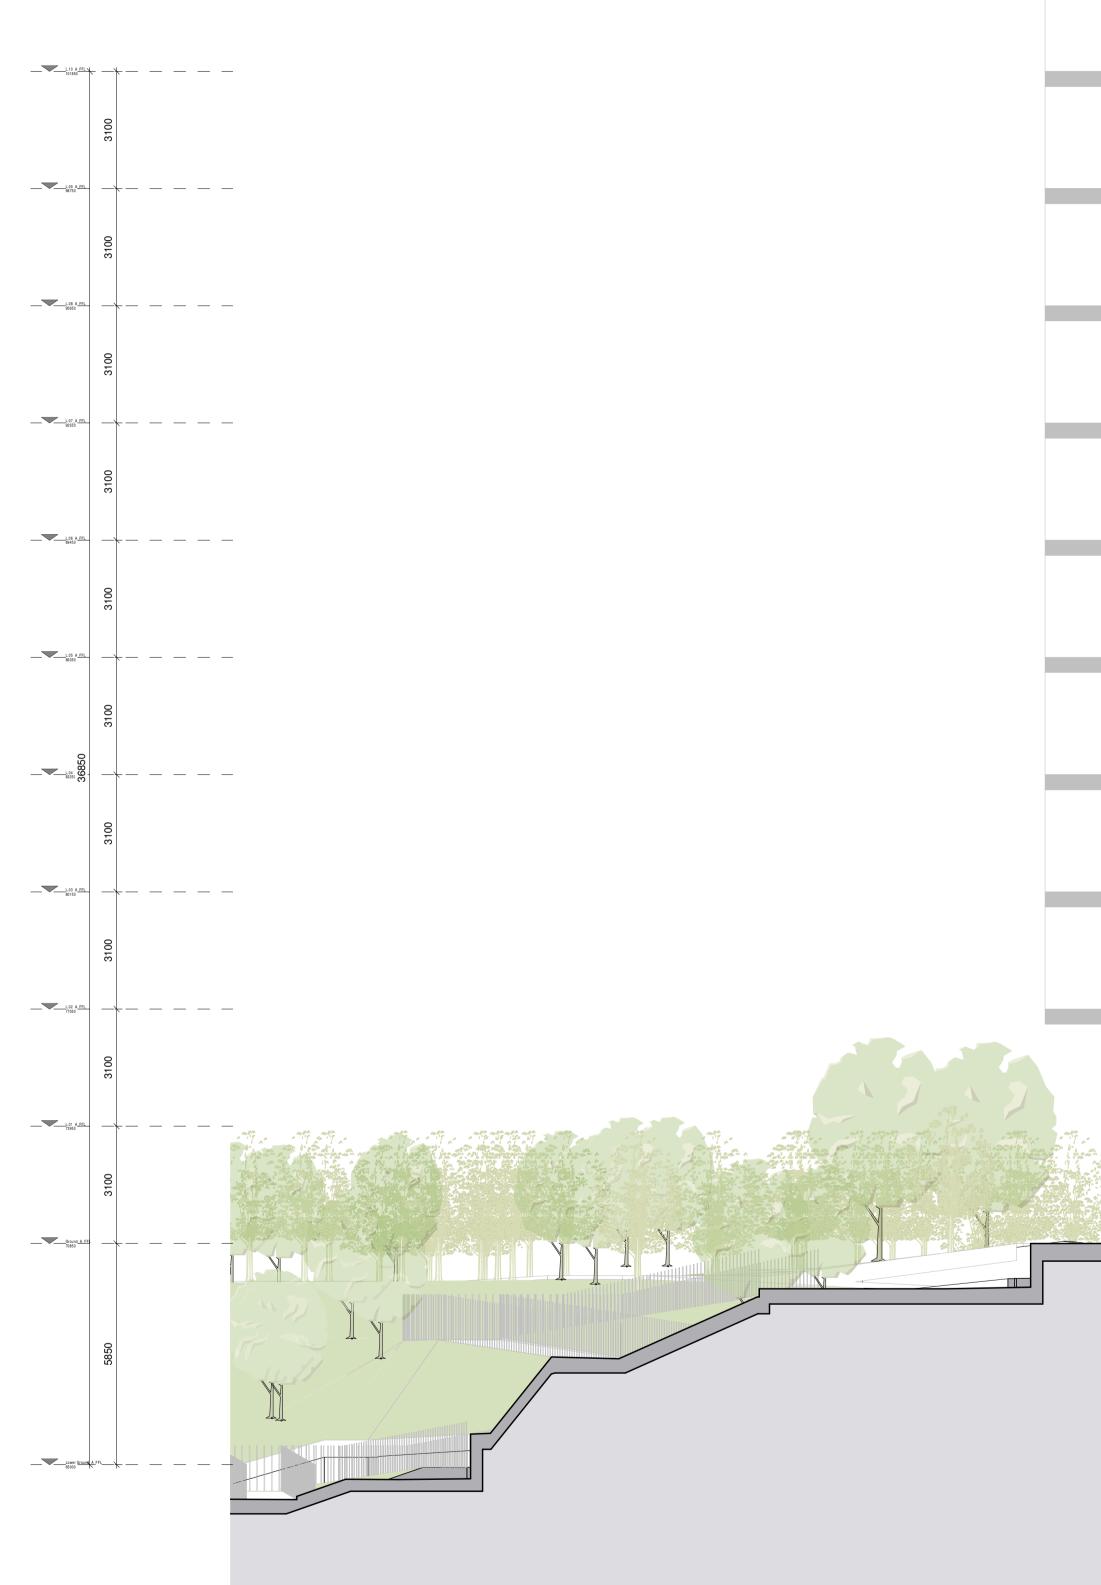

|  |      | BLOCK M              |                             |  |
|--|------|----------------------|-----------------------------|--|
|  | 5800 | RESIDENTIAL          | RESIDENTIAL                 |  |
|  | 5800 | RESIDENTIAL          | RESIDENTIAL                 |  |
|  |      |                      | RESIDENTIAL                 |  |
|  | 5820 | RESIDENTIAL          | RESIDENTIAL                 |  |
|  |      | RESIDENTIAL          | RESIDENTIAL                 |  |
|  |      | FITNESS CENTRE       | RESIDENTIAL                 |  |
|  |      |                      | BAR - RESTAURANT            |  |
|  | 2320 | RRIGATION WATER TANK | LOWER GROUND FLOOR - ZONE 1 |  |
|  |      | 650 <u>00</u>        |                             |  |