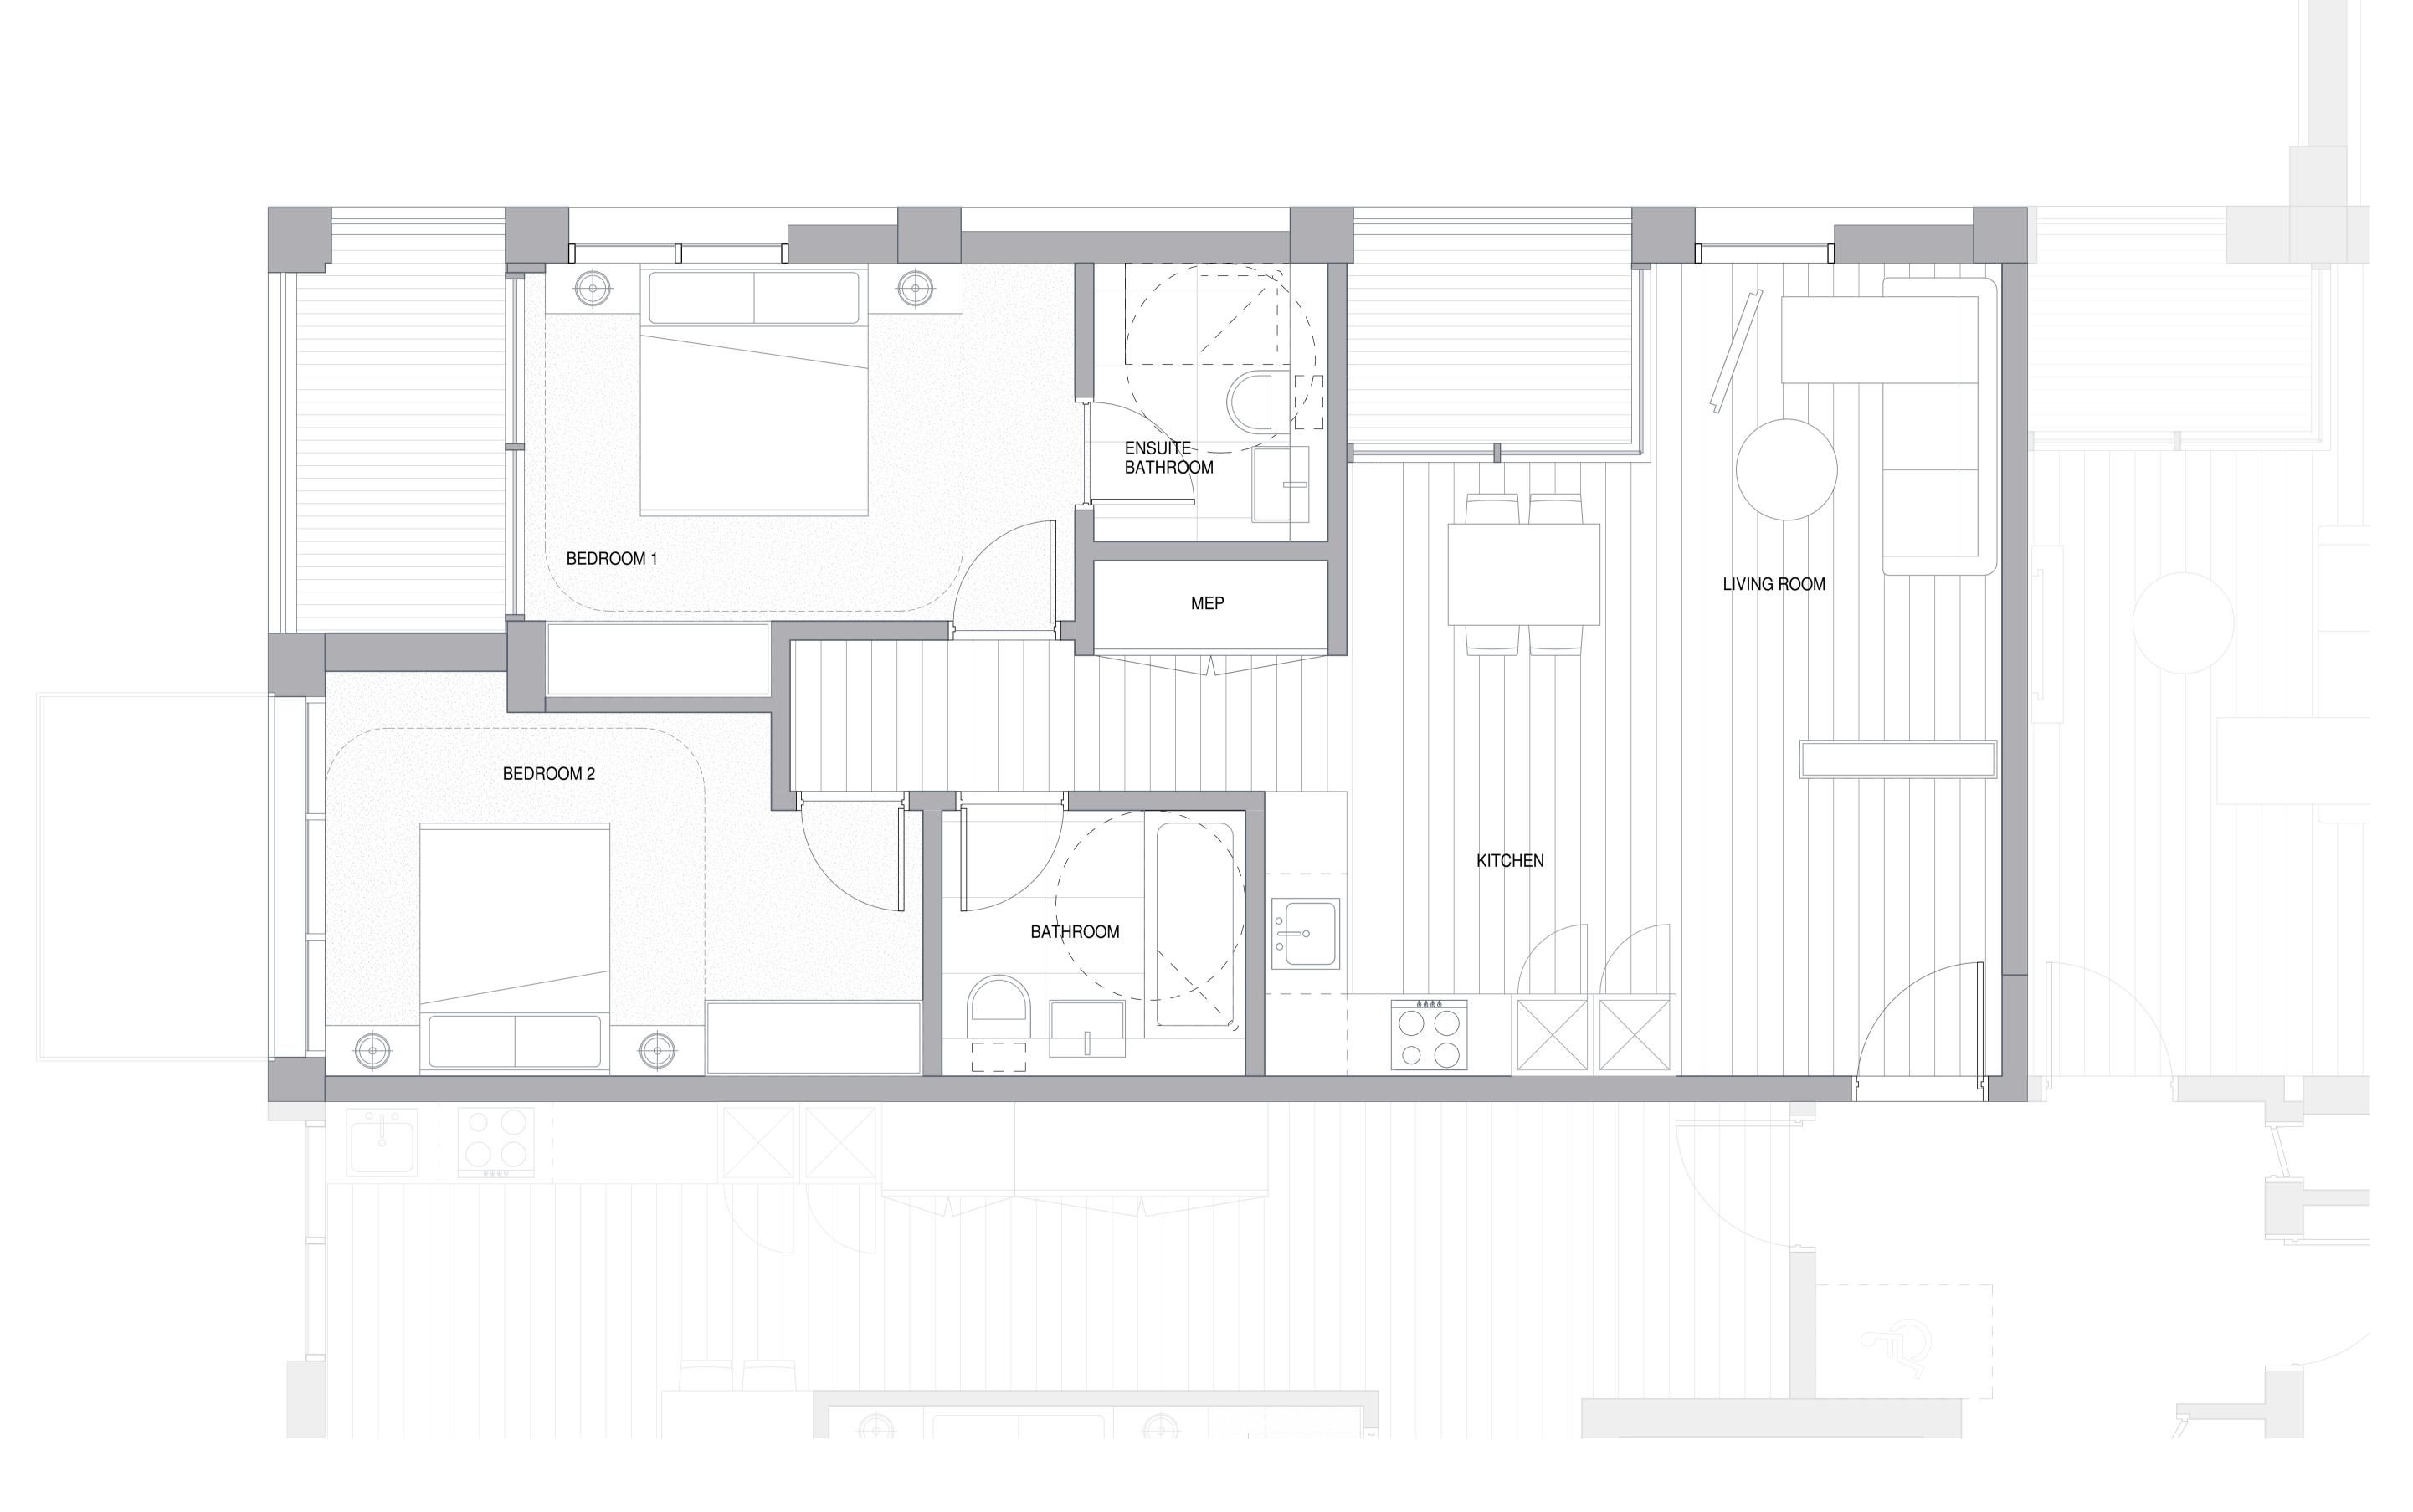

Mill Hill - London

TYPICAL 2 BEDROOM APARTMENT\_D.02

SCALE

1:25@ A1

REVISION / DRAWING No.

P1 PLANNING A50-00-20