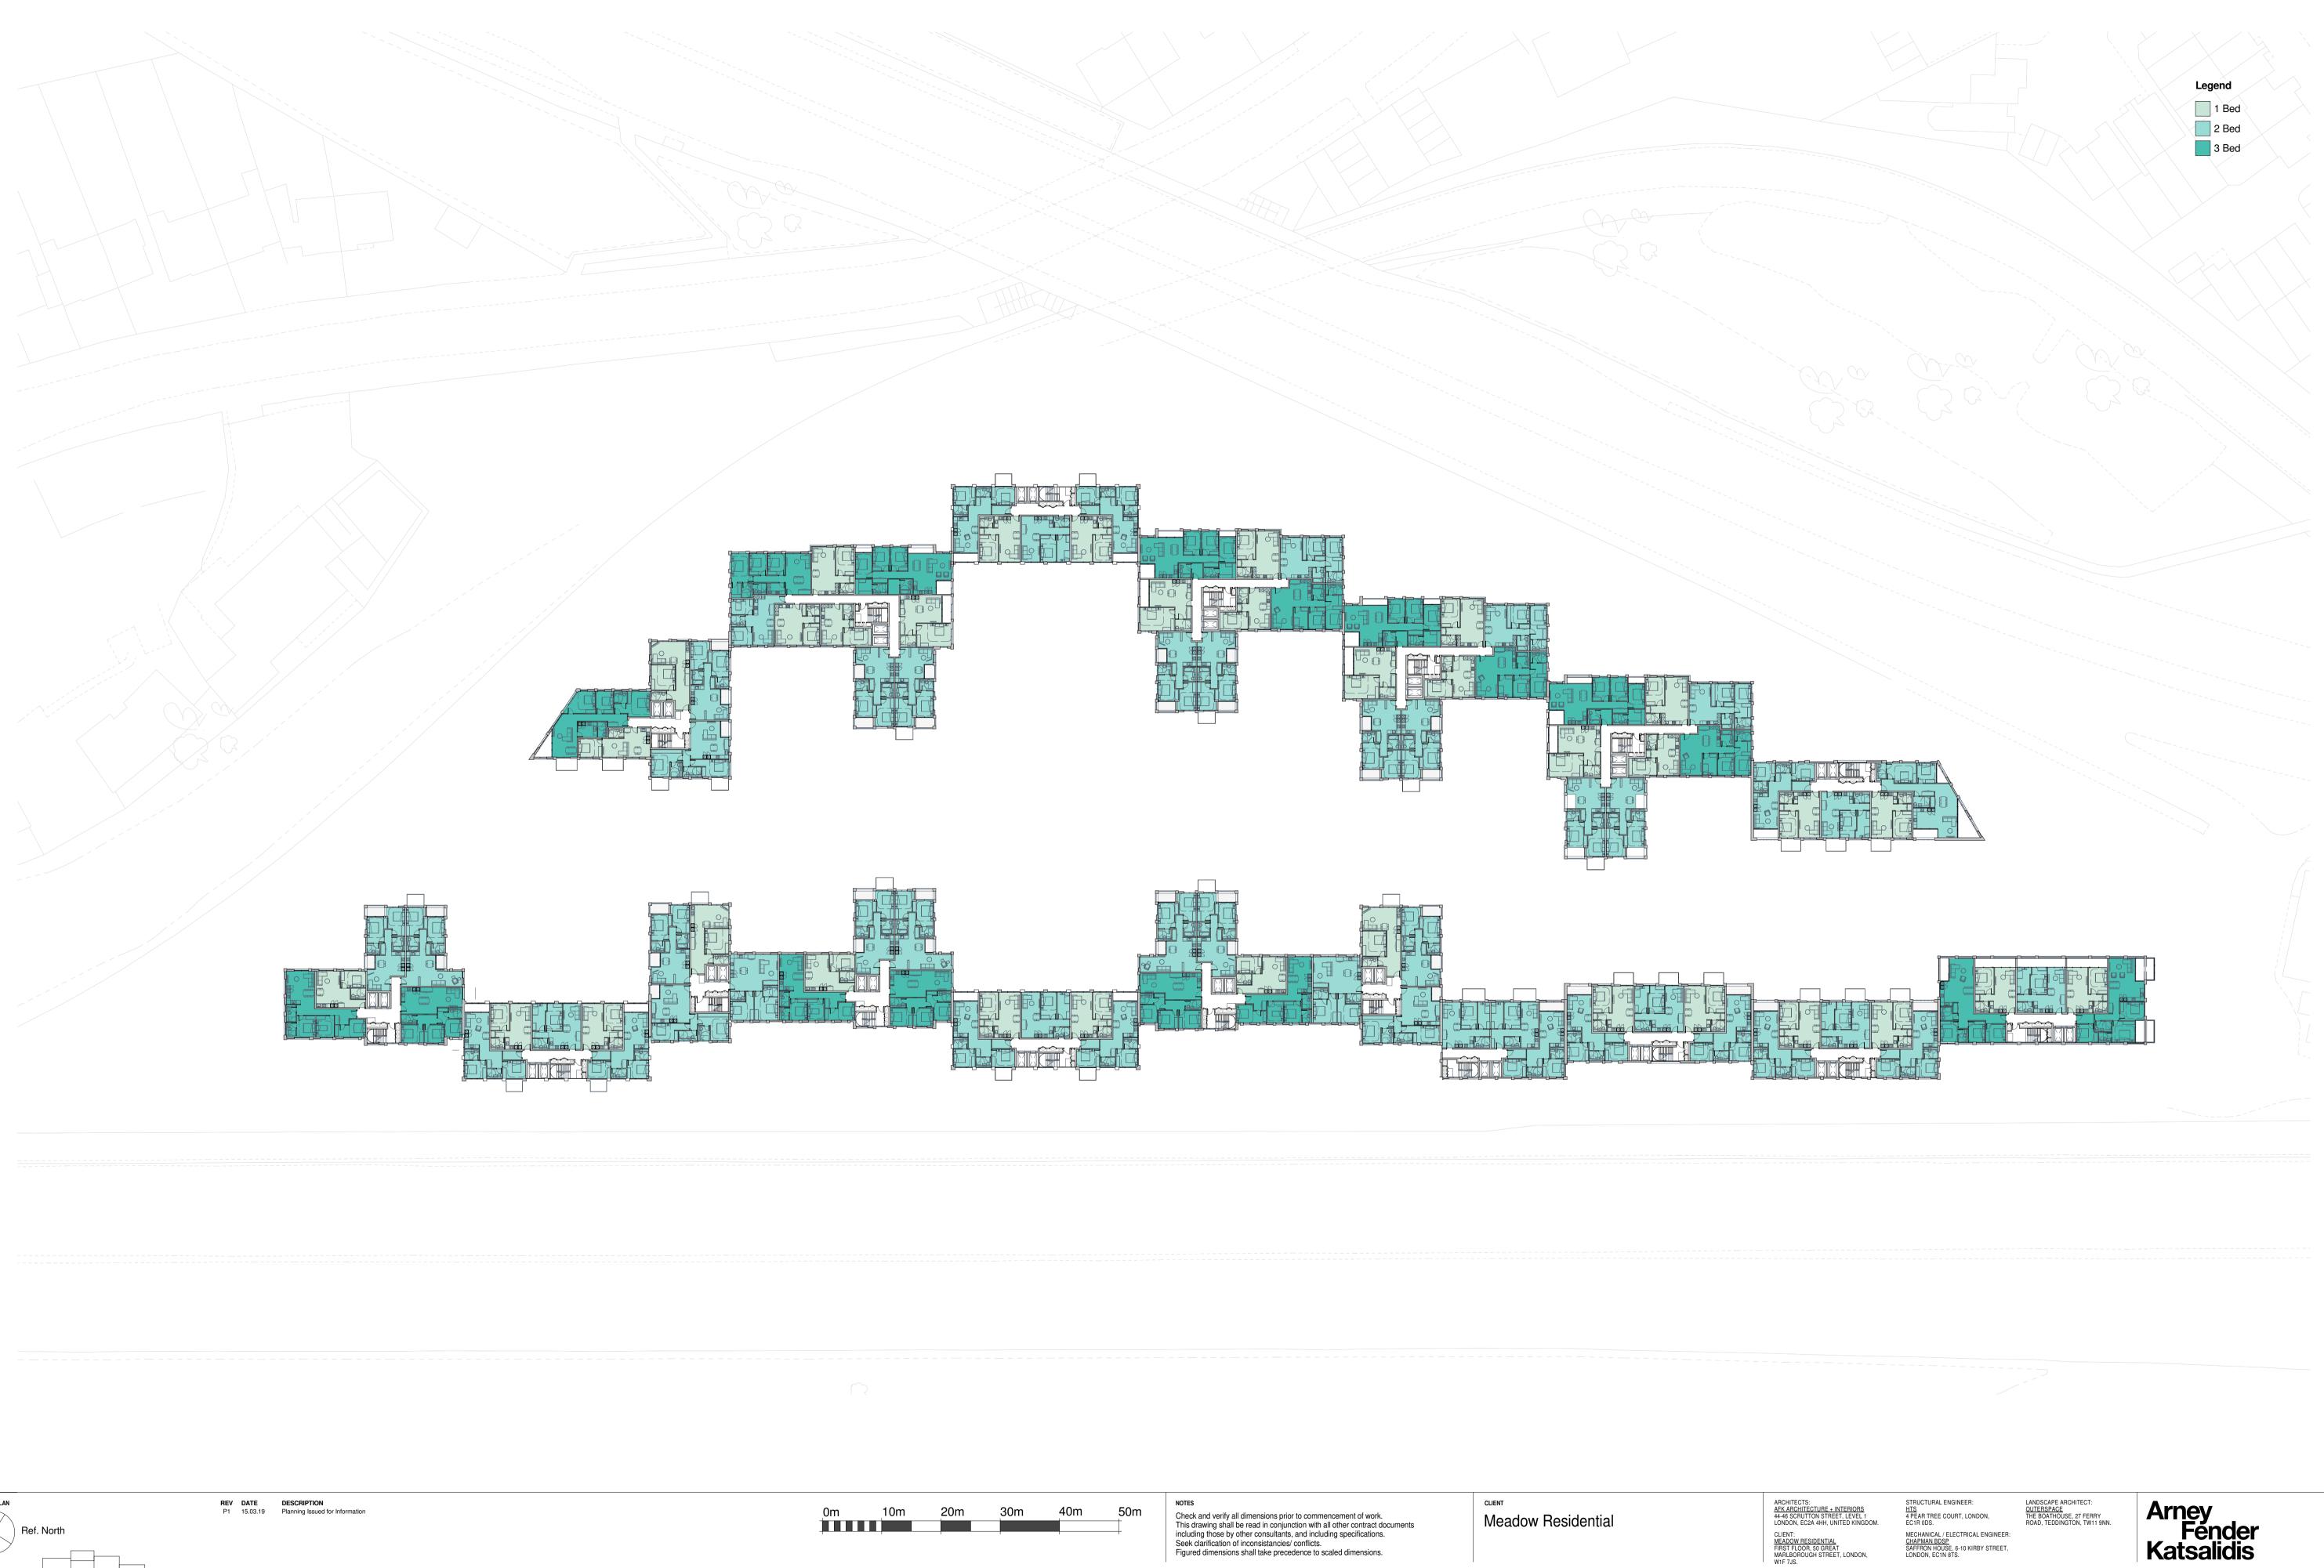

| )m | 20m | 30m | 40m | 50m | NOTES<br>Check and verify all dimensions prior to commencement of work.<br>This drawing shall be read in conjunction with all other contract documents<br>including those by other consultants, and including specifications.<br>Seek clarification of inconsistancies/ conflicts.<br>Figured dimensions shall take precedence to scaled dimensions. | Meadow Residential            | ARCHITECTS:<br><u>AFK ARCHITECTURE</u><br>44-46 SCRUTTON STF<br>LONDON, EC2A 4HH,<br>CLIENT:<br><u>MEADOW RESIDENTI</u><br>FIRST FLOOR, 50 GRI<br>MARLBOROUGH STR<br>W1F 7JS. |
|----|-----|-----|-----|-----|----------------------------------------------------------------------------------------------------------------------------------------------------------------------------------------