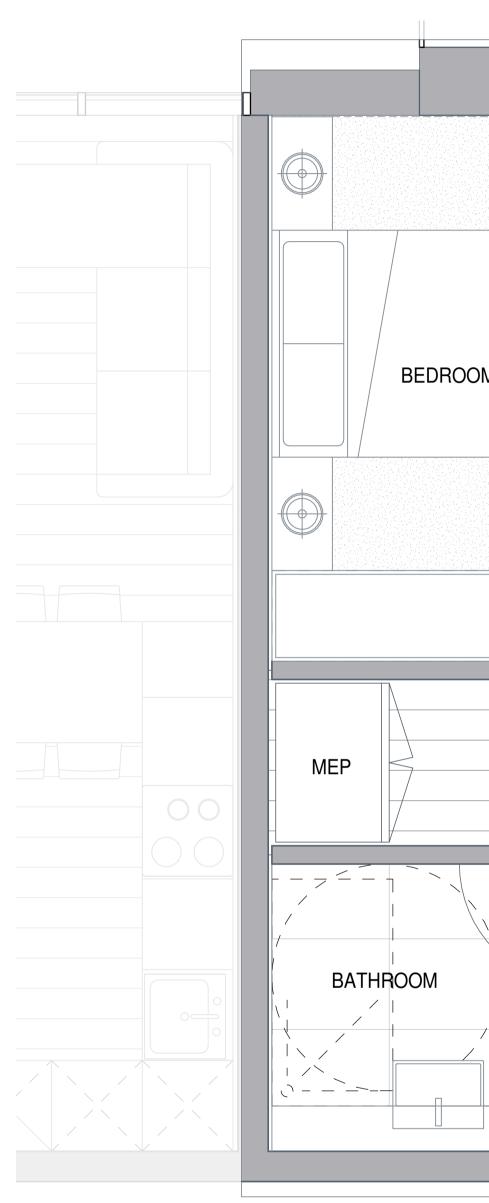

L 1 BEDROOM APARTMENT\_A.01

<sup>scale</sup> 1 : 25@ A1 REVISION / DRAWING No.

P1 PLANNING