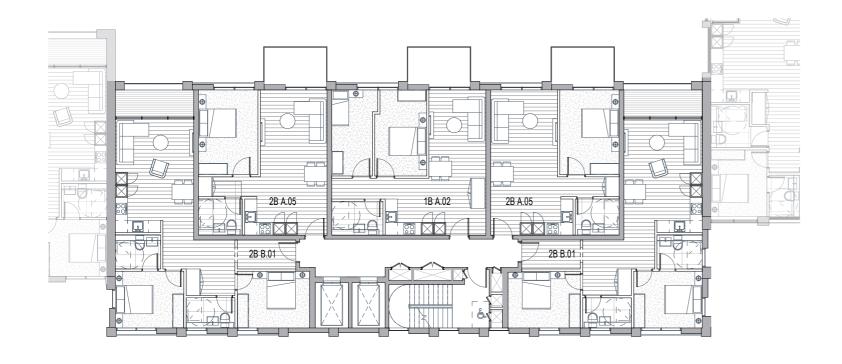

BLOCK A Typical 2

**BLOCK A Typical 1** 

BLOCK C-E-Q\_Typical

**BLOCK G Typical** 

**BLOCK B Typical** 

|   | NOTES                                                                       |  |
|---|-----------------------------------------------------------------------------|--|
| า | Check and verify all dimensions prior to commencement of work.              |  |
|   | This drawing shall be read in conjunction with all other contract documents |  |
|   | including those by other consultants, and including specifications.         |  |
|   | Seek clarification of inconsistancies/ conflicts.                           |  |
|   | Figured dimensions shall take precedence to scaled dimensions.              |  |
|   |                                                                             |  |
|   |                                                                             |  |