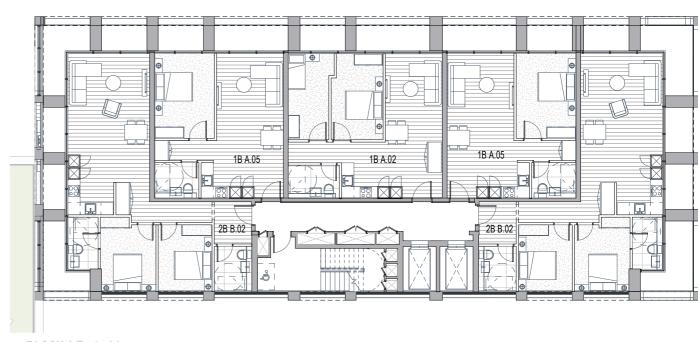

BLOCK A Typical 2

**BLOCK A Typical 1** 

BLOCK C-E-Q\_Typical

**BLOCK G Typical** 

**BLOCK B Typical** 

|   | NOTES                                                                       |  |
|---|-----------------------------------------------------------------------------|--|
| า | Check and verify all dimensions prior to commencement of work.              |  |
|   | This drawing shall be read in conjunction with all other contract documents |  |
|   | including those by other consultants, and including specifications.         |  |
|   | Seek clarification of inconsistancies/ conflicts.                           |  |
|   | Figured dimensions shall take precedence to scaled dimensions.              |  |
|   |                                                                             |  |
|   |                                                                             |  |

Meadow Residential

Mill Hill - London

DRAWING TITLE BLOCK B-C-E-G-Q

Arney Fender Katsalidis

1:100@A1

P1 PLANNING A12-00-02

BLOCK D-F-H Typical 1

BLOCK D-F-H Typical 2