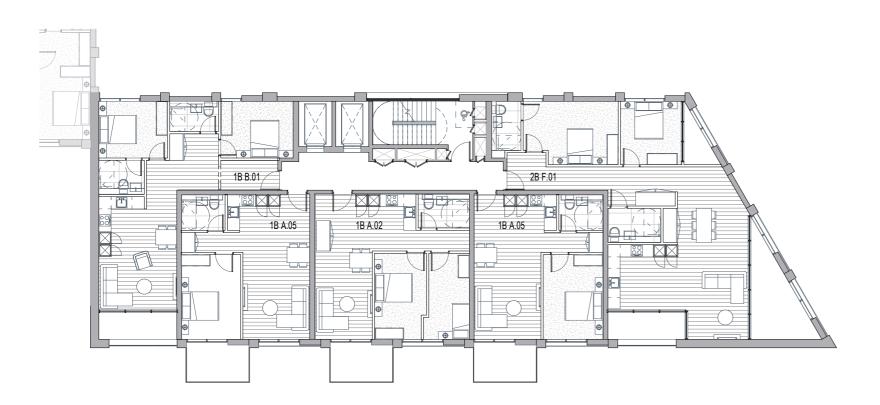

BLOCK A Typical 2

**BLOCK A Typical 1** 

BLOCK C-E-Q\_Typical

**BLOCK G Typical** 

**BLOCK B Typical** 

|   | NOTES                                                                       |  |
|---|-----------------------------------------------------------------------------|--|
| า | Check and verify all dimensions prior to commencement of work.              |  |
|   | This drawing shall be read in conjunction with all other contract documents |  |
|   | including those by other consultants, and including specifications.         |  |
|   | Seek clarification of inconsistancies/ conflicts.                           |  |
|   | Figured dimensions shall take precedence to scaled dimensions.              |  |
|   |                                                                             |  |
|   |                                                                             |  |