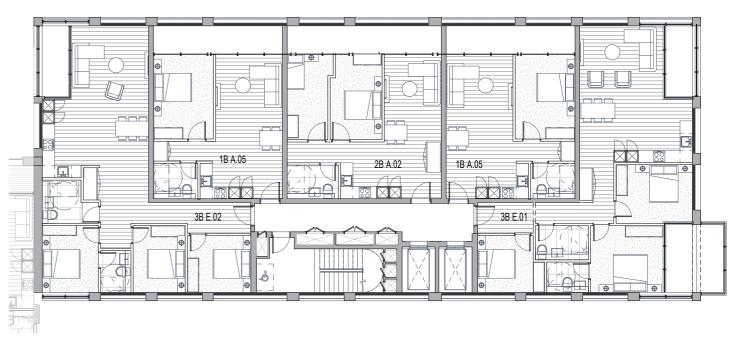

BLOCK A Typical 2

**BLOCK A Typical 1** 

BLOCK C-E-Q\_Typical

**BLOCK G Typical** 

**BLOCK B Typical** 

|   | NOTES                                                                       |  |
|---|-----------------------------------------------------------------------------|--|
| า | Check and verify all dimensions prior to commencement of work.              |  |
|   | This drawing shall be read in conjunction with all other contract documents |  |
|   | including those by other consultants, and including specifications.         |  |
|   | Seek clarification of inconsistancies/ conflicts.                           |  |
|   | Figured dimensions shall take precedence to scaled dimensions.              |  |
|   |                                                                             |  |
|   |                                                                             |  |

Meadow Residential

Mill Hill - London

DRAWING TITLE BLOCK B-C-E-G-Q

Arney Fender Katsalidis

1:100@A1

P1 PLANNING A12-00-02

BLOCK D-F-H Typical 1

BLOCK D-F-H Typical 2