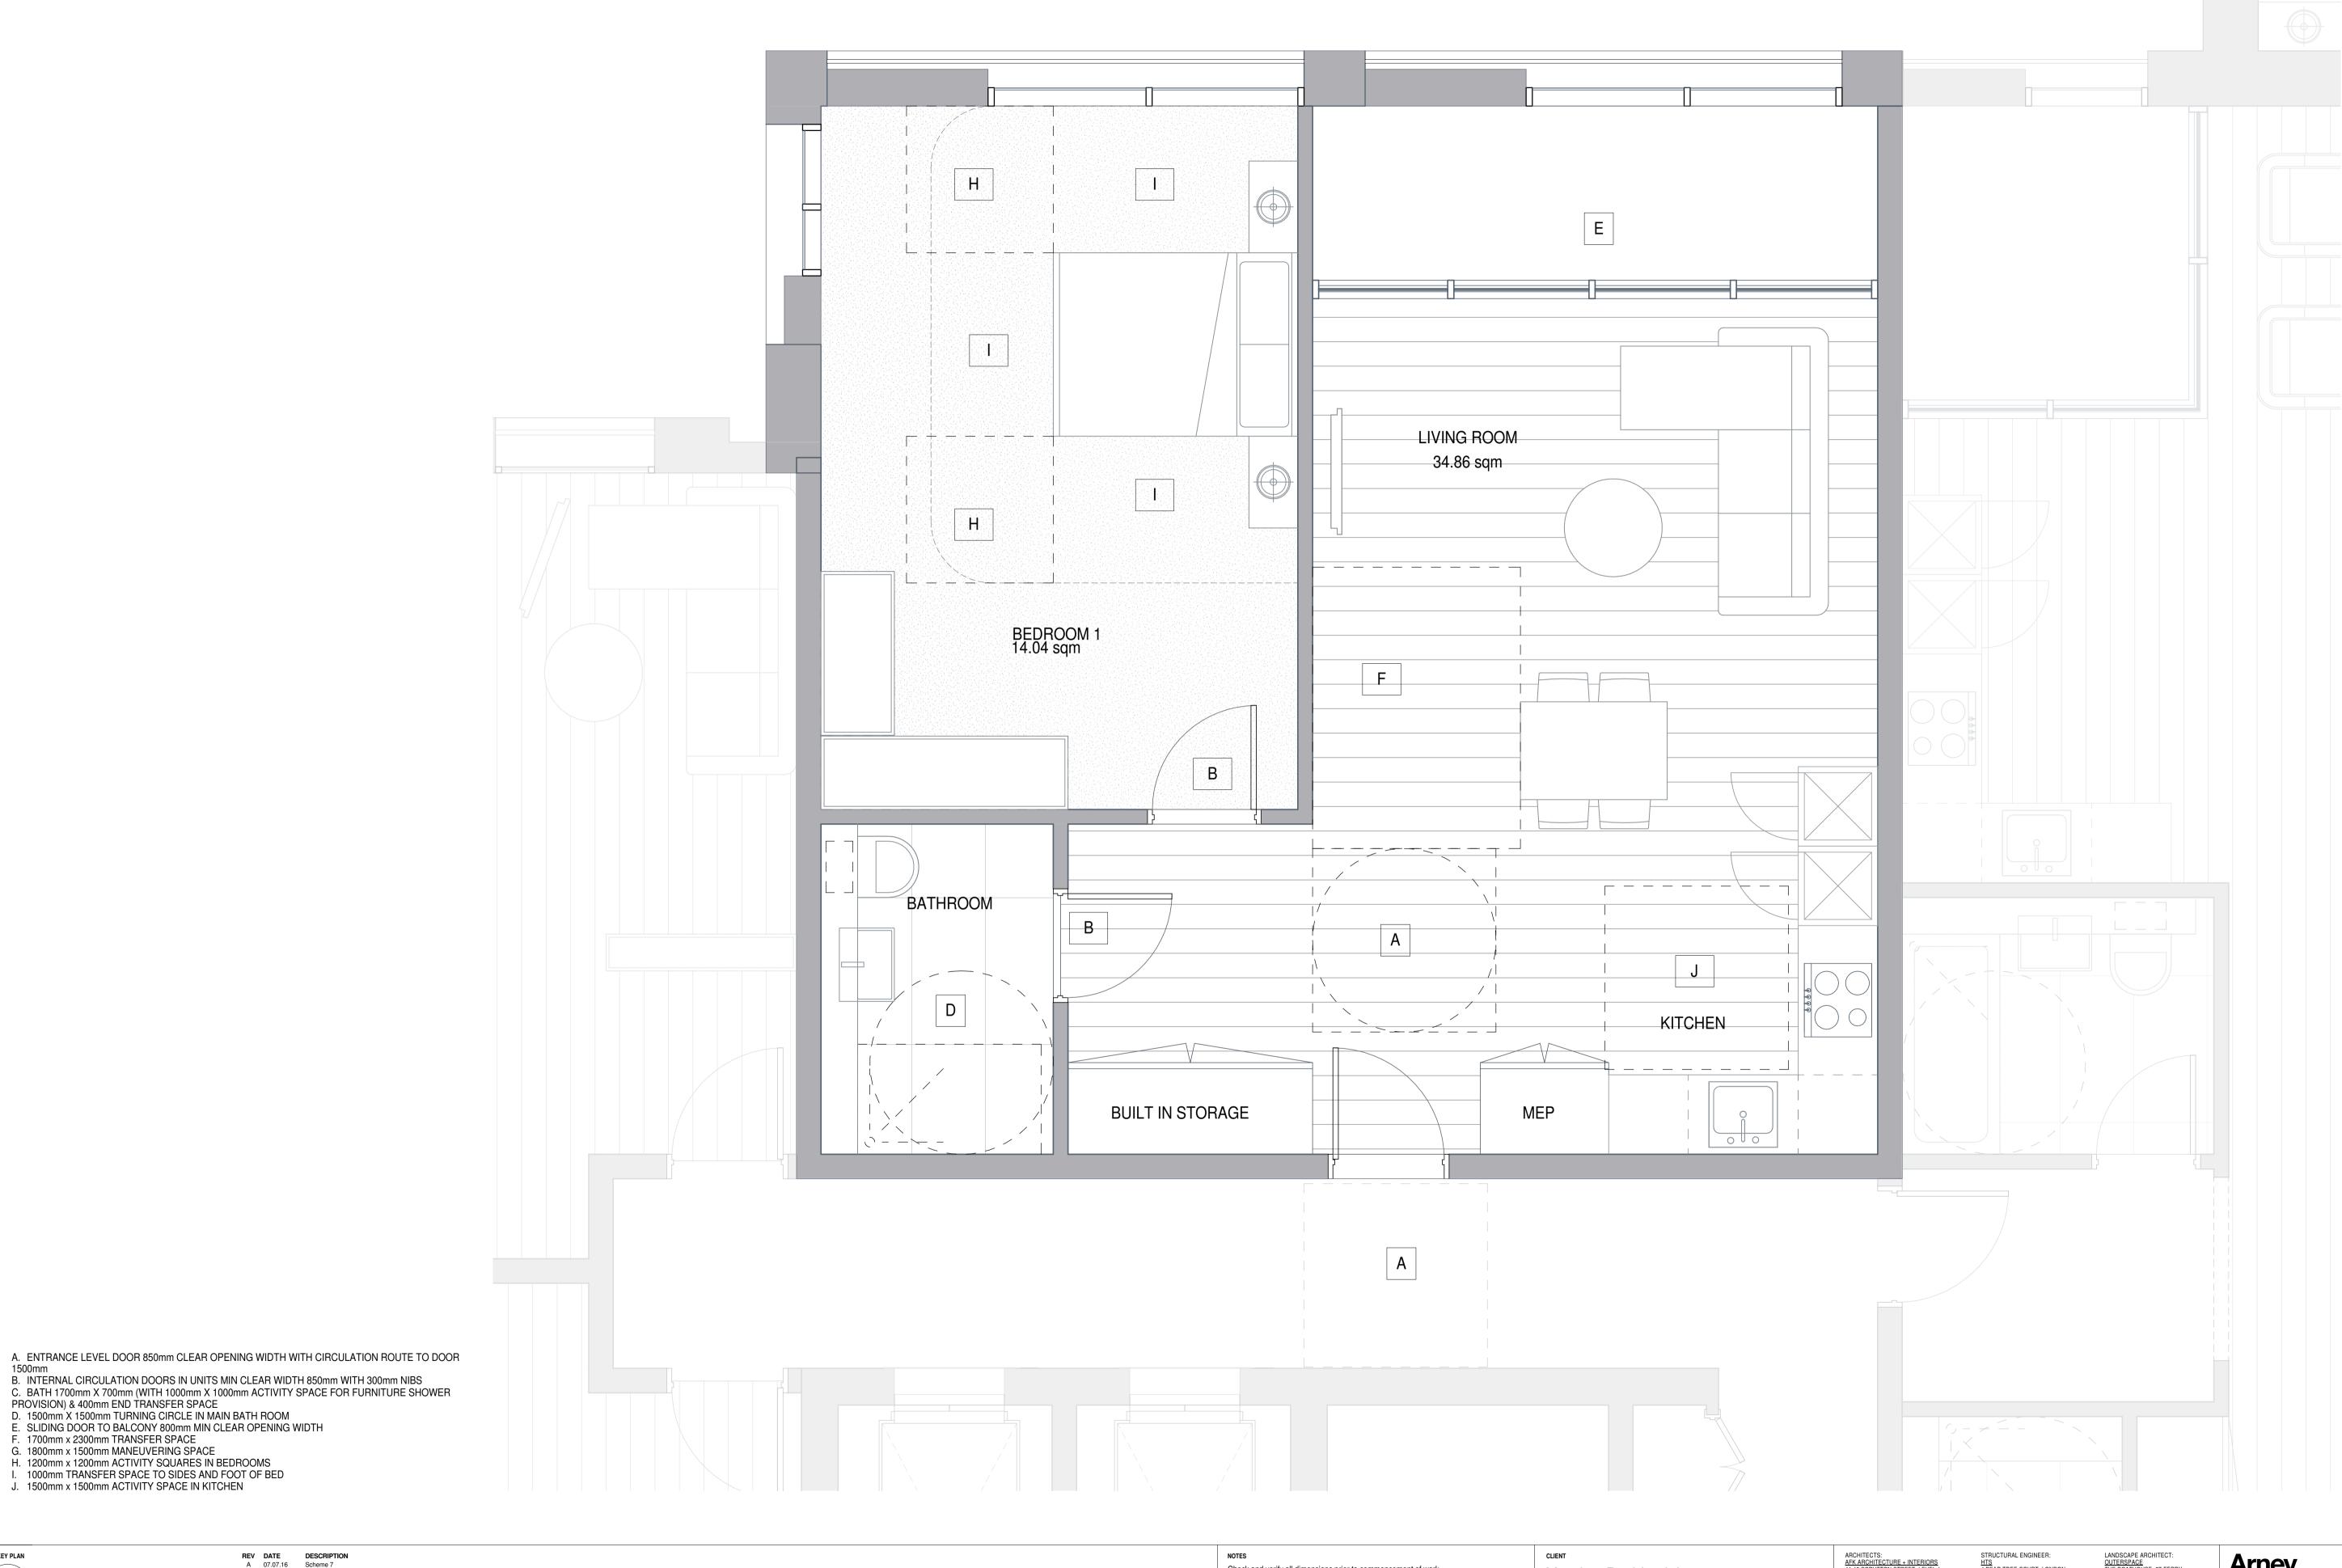

G. 1800mm x 1500mm MANEUVERING SPACE

H. 1200mm x 1200mm ACTIVITY SQUARES IN BEDROOMS I. 1000mm TRANSFER SPACE TO SIDES AND FOOT OF BED

J. 1500mm x 1500mm ACTIVITY SPACE IN KITCHEN

PROVISION) & 400mm END TRANSFER SPACE

D. 1500mm X 1500mm TURNING CIRCLE IN MAIN BATH ROOM

E. SLIDING DOOR TO BALCONY 800mm MIN CLEAR OPENING WIDTH

F. 1700mm x 2300mm TRANSFER SPACE

Check and verify all dimensions prior to commencement of work.