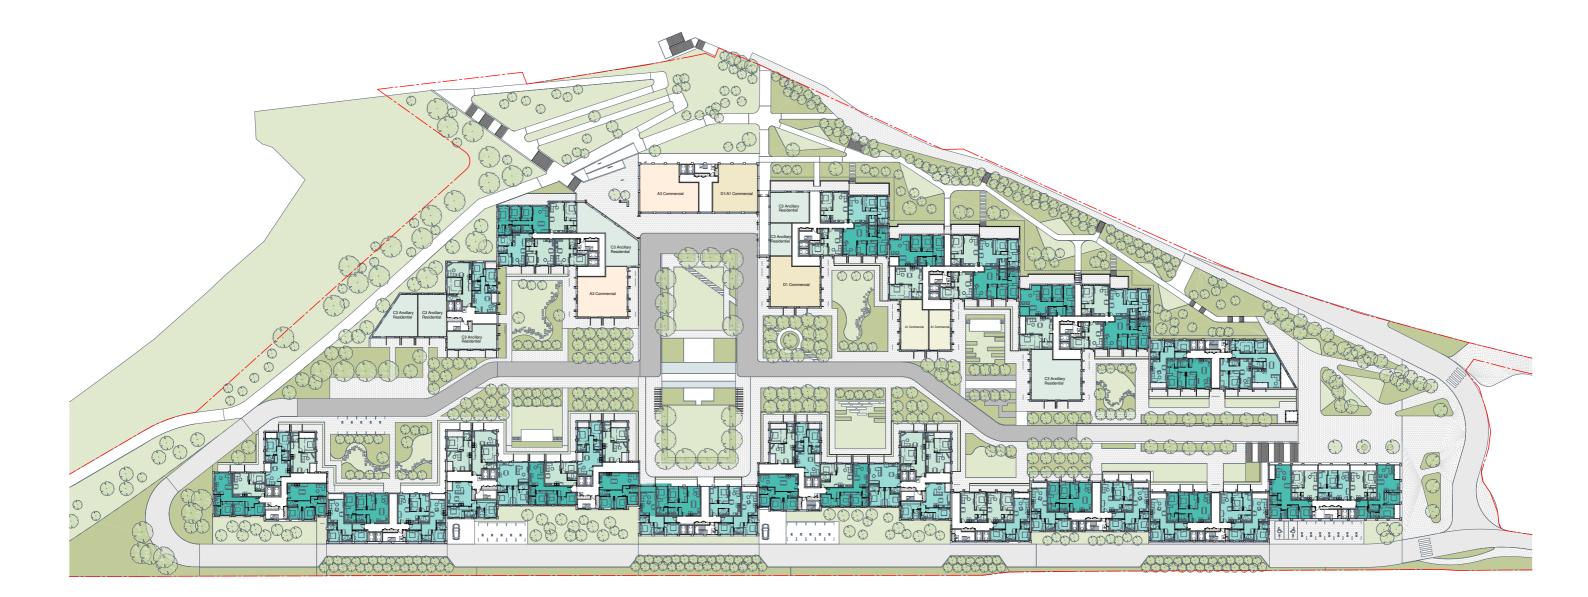

## LEVELS ARE SUBJECTED TO CHANGE

| E + INTERIORS<br>TREET, LEVEL 1<br>H, UNITED KINGDOM. | STRUCTURAL ENGINEER:<br>HTS<br>4 PEAR TREE COURT, LONDON,<br>EC1R 0DS.                                      | LANDSCAPE ARCHITECT:<br>OUTERSPACE<br>THE BOATHOUSE, 27 FERRY<br>ROAD, TEDDINGTON, TW11 9NN. | Arney      |
|-------------------------------------------------------|-------------------------------------------------------------------------------------------------------------|----------------------------------------------------------------------------------------------|------------|
| TIAL<br>REAT<br>REET, LONDON,                         | MECHANICAL / ELECTRICAL ENGINEER:<br>CHAPMAN BDSP<br>SAFFRON HOUSE, 6-10 KIRBY STREET,<br>LONDON, EC1N 8TS. |                                                                                              | Katsalidis |

scale 1:500@ A1 P1 PLANNING No.

Arney Fender Katsalidis

SCALE 1:500@ A1 REVISION / DRAWING No. P1 PLANNING

SCALE 1:500@ A1 REVISION / DRAWING No. P1 PLANNING