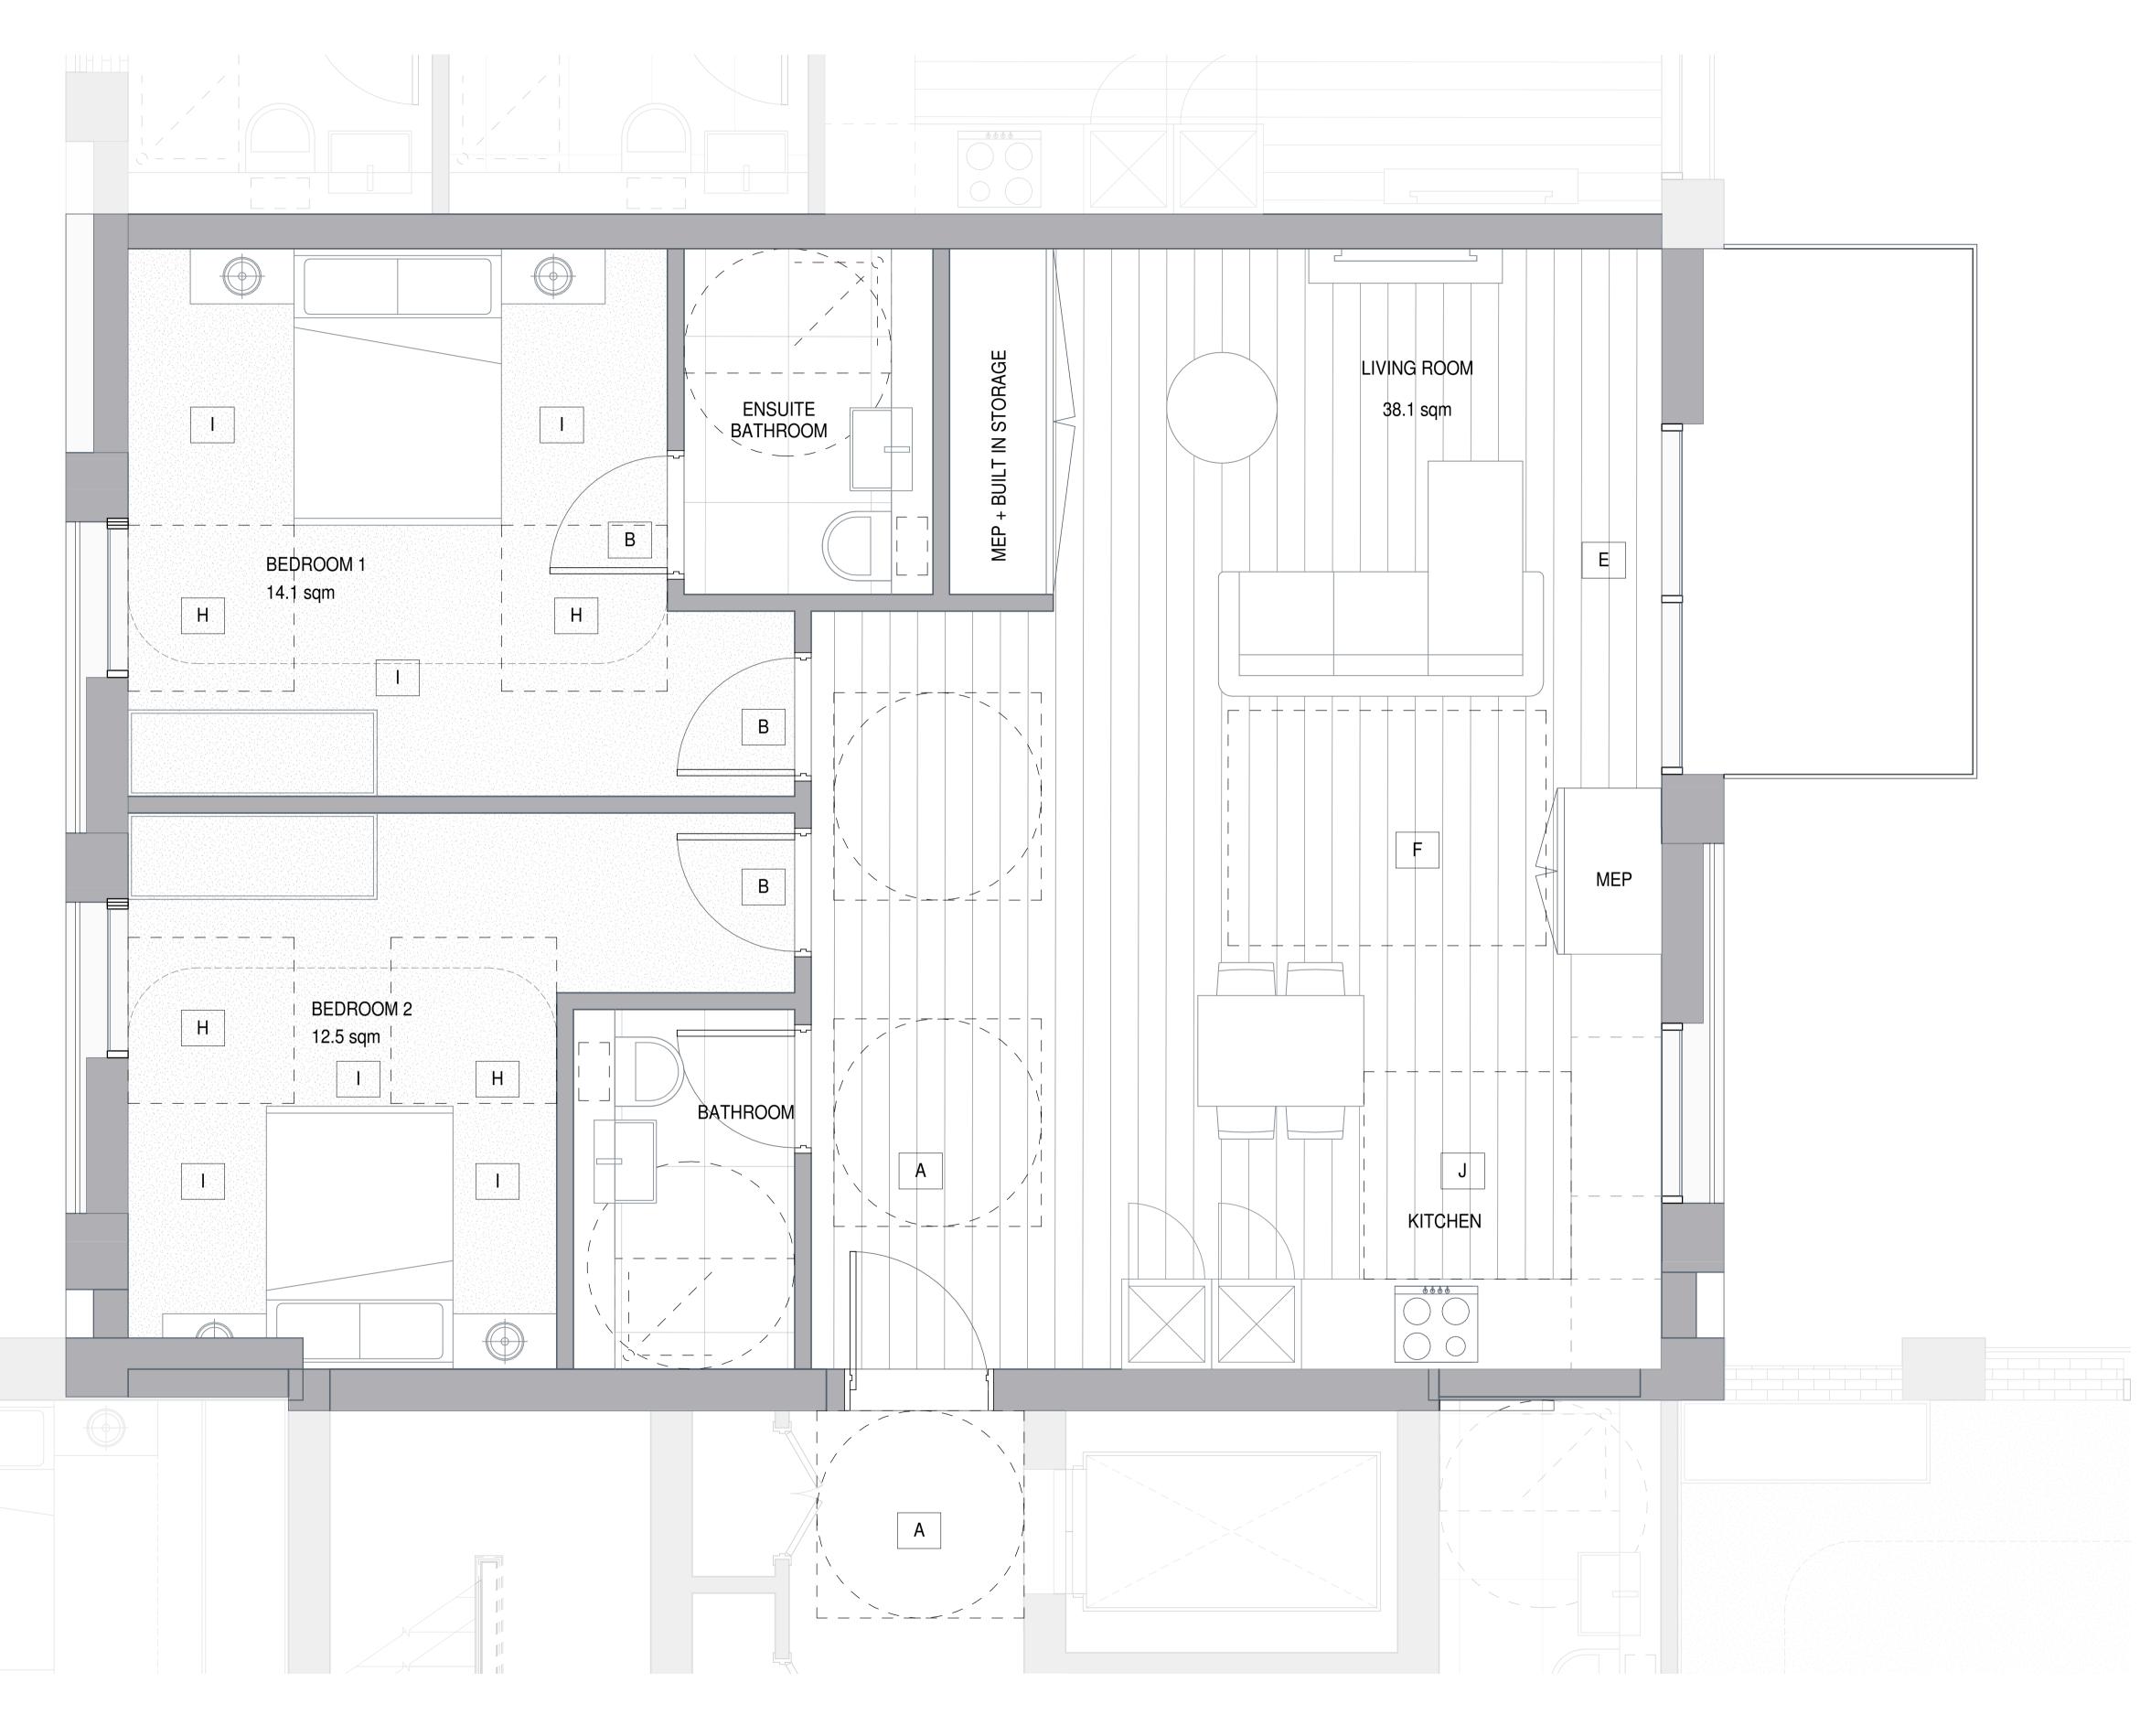

A. ENTRANCE LEVEL DOOR 850mm CLEAR OPENING WIDTH WITH CIRCULATION ROUTE TO DOOR 1500mm

B. INTERNAL CIRCULATION DOORS IN UNITS MIN CLEAR WIDTH 850mm WITH 300mm NIBS
C. BATH 1700mm X 700mm (WITH 1000mm X 1000mm ACTIVITY SPACE FOR FURNITURE SHOWER PROVISION) & 400mm END TRANSFER SPACE
D. 1500mm X 1500mm TURNING CIRCLE IN MAIN BATH ROOM
E. SLIDING DOOR TO BALCONY 800mm MIN CLEAR OPENING WIDTH
F. 1700mm x 2300mm TRANSFER SPACE
C. 1900mm x 1500mm MANELWERING SPACE

G. 1800mm x 1500mm MANEUVERING SPACE

- H. 1200mm x 1200mm ACTIVITY SQUARES IN BEDROOMS
- I. 1000mm TRANSFER SPACE TO SIDES AND FOOT OF BED J. 1500mm x 1500mm ACTIVITY SPACE IN KITCHEN

 REV
 DATE
 DESCRIPTION