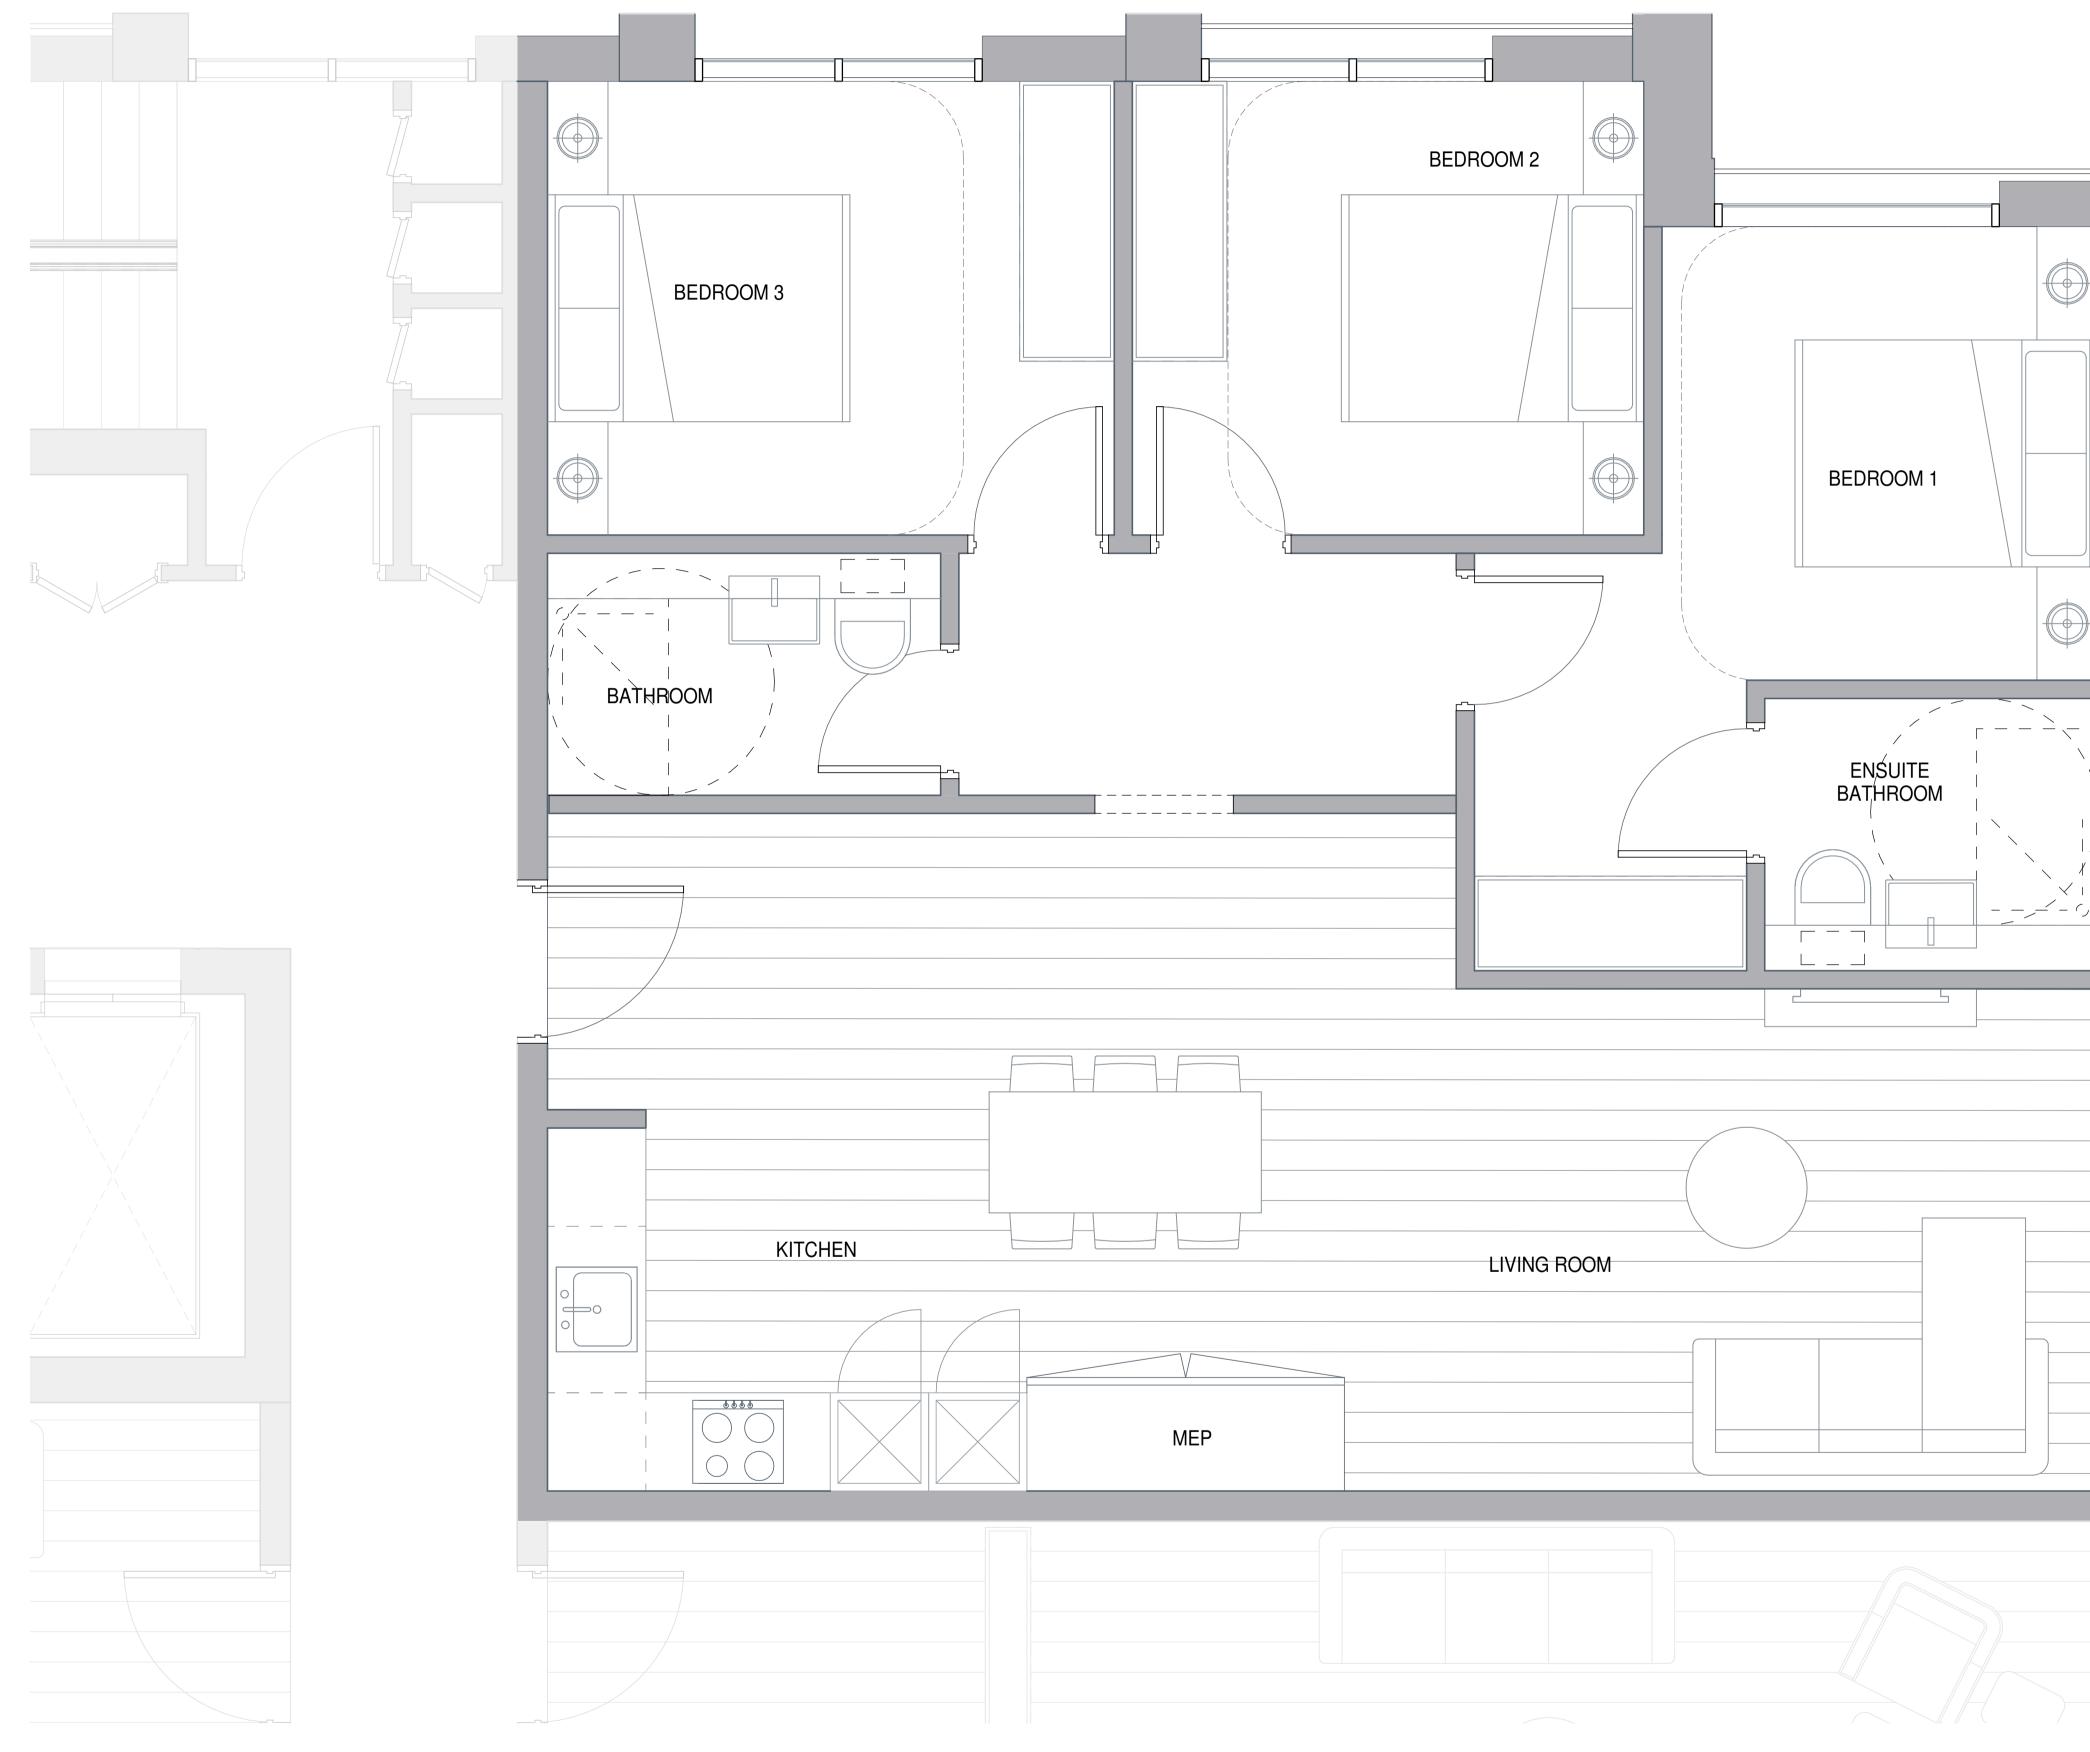

CAL 3 BEDROOM APARTMENT\_G.01

scale 1:25@A1 revision / drawing no.

REVISION / DRAWING NO.