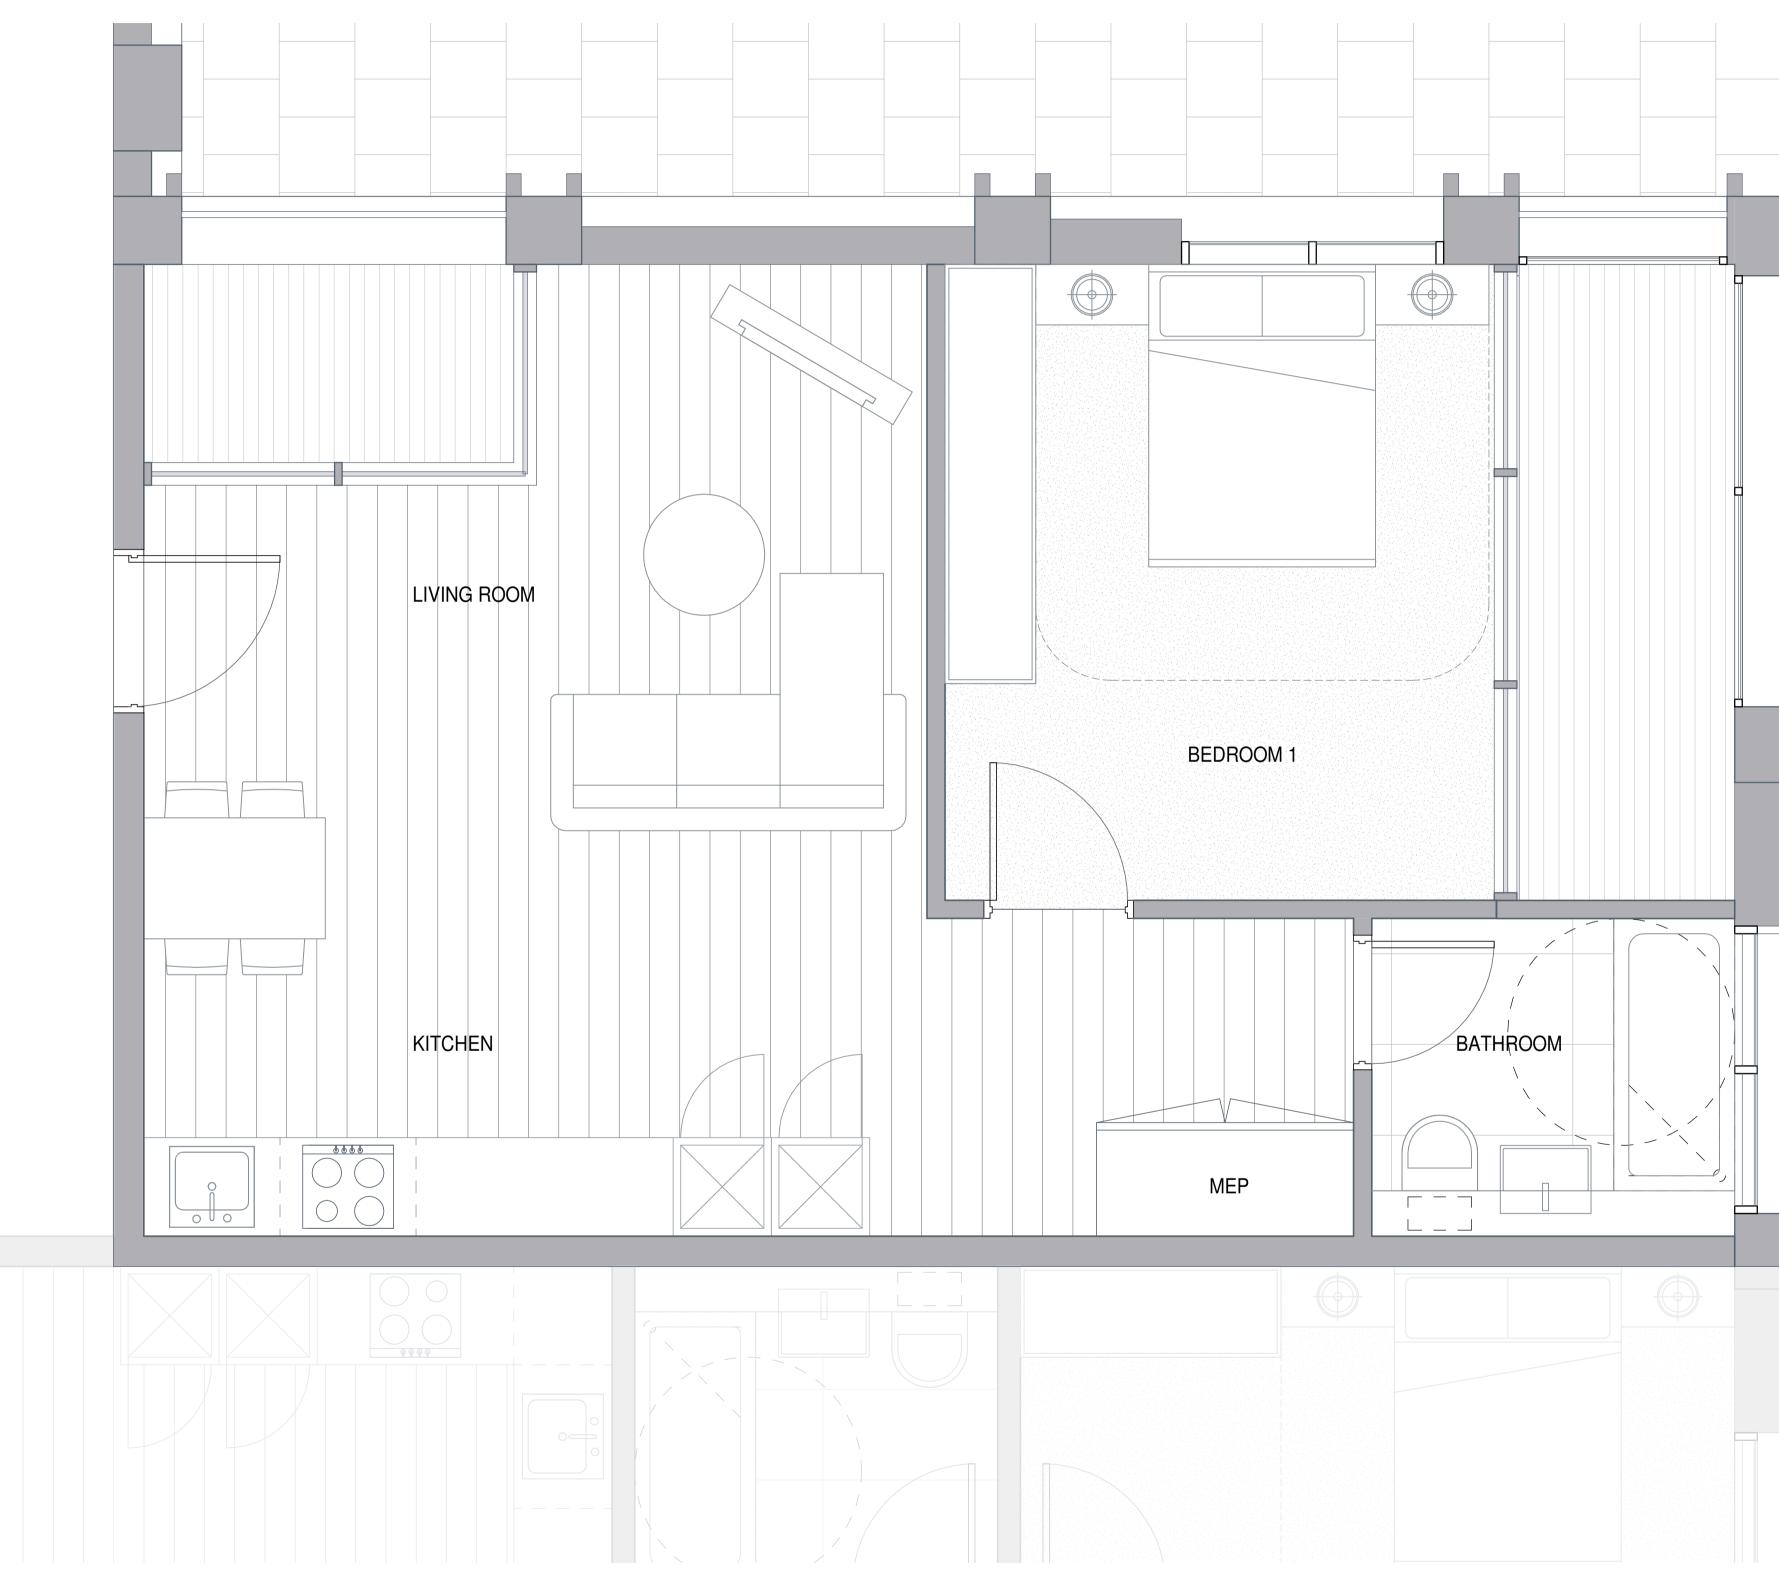

| RE + INTERIORS<br>STREET, LEVEL 1<br>IH, UNITED KINGDOM.<br>MTIAL<br>GREAT<br>STREET, LONDON, | STRUCTURAL ENGINEER:<br><u>HTS</u><br>4 PEAR TREE COURT, LONDON,<br>EC1R 0DS.<br>MECHANICAL / ELECTRICAL ENGINEER:<br><u>CHAPMAN BDSP</u><br>SAFFRON HOUSE, 6-10 KIRBY STREET,<br>LONDON, EC1N 8TS. | LANDSCAPE ARCHITECT:<br>OUTERSPACE<br>THE BOATHOUSE, 27 FERRY<br>ROAD, TEDDINGTON, TW11 9NN. | Arney<br>Fender<br>Katsalidis |  |
|-----------------------------------------------------------------------------------------------|-----------------------------------------------------------------------------------------------------------------------------------------------------------------------------------------------------|----------------------------------------------------------------------------------------------|-------------------------------|--|
| AL 1 BEDROOM APARTMENT_B.04                                                                   |                                                                                                                                                                                                     | scale<br>1:25@ A1                                                                            |                               |  |