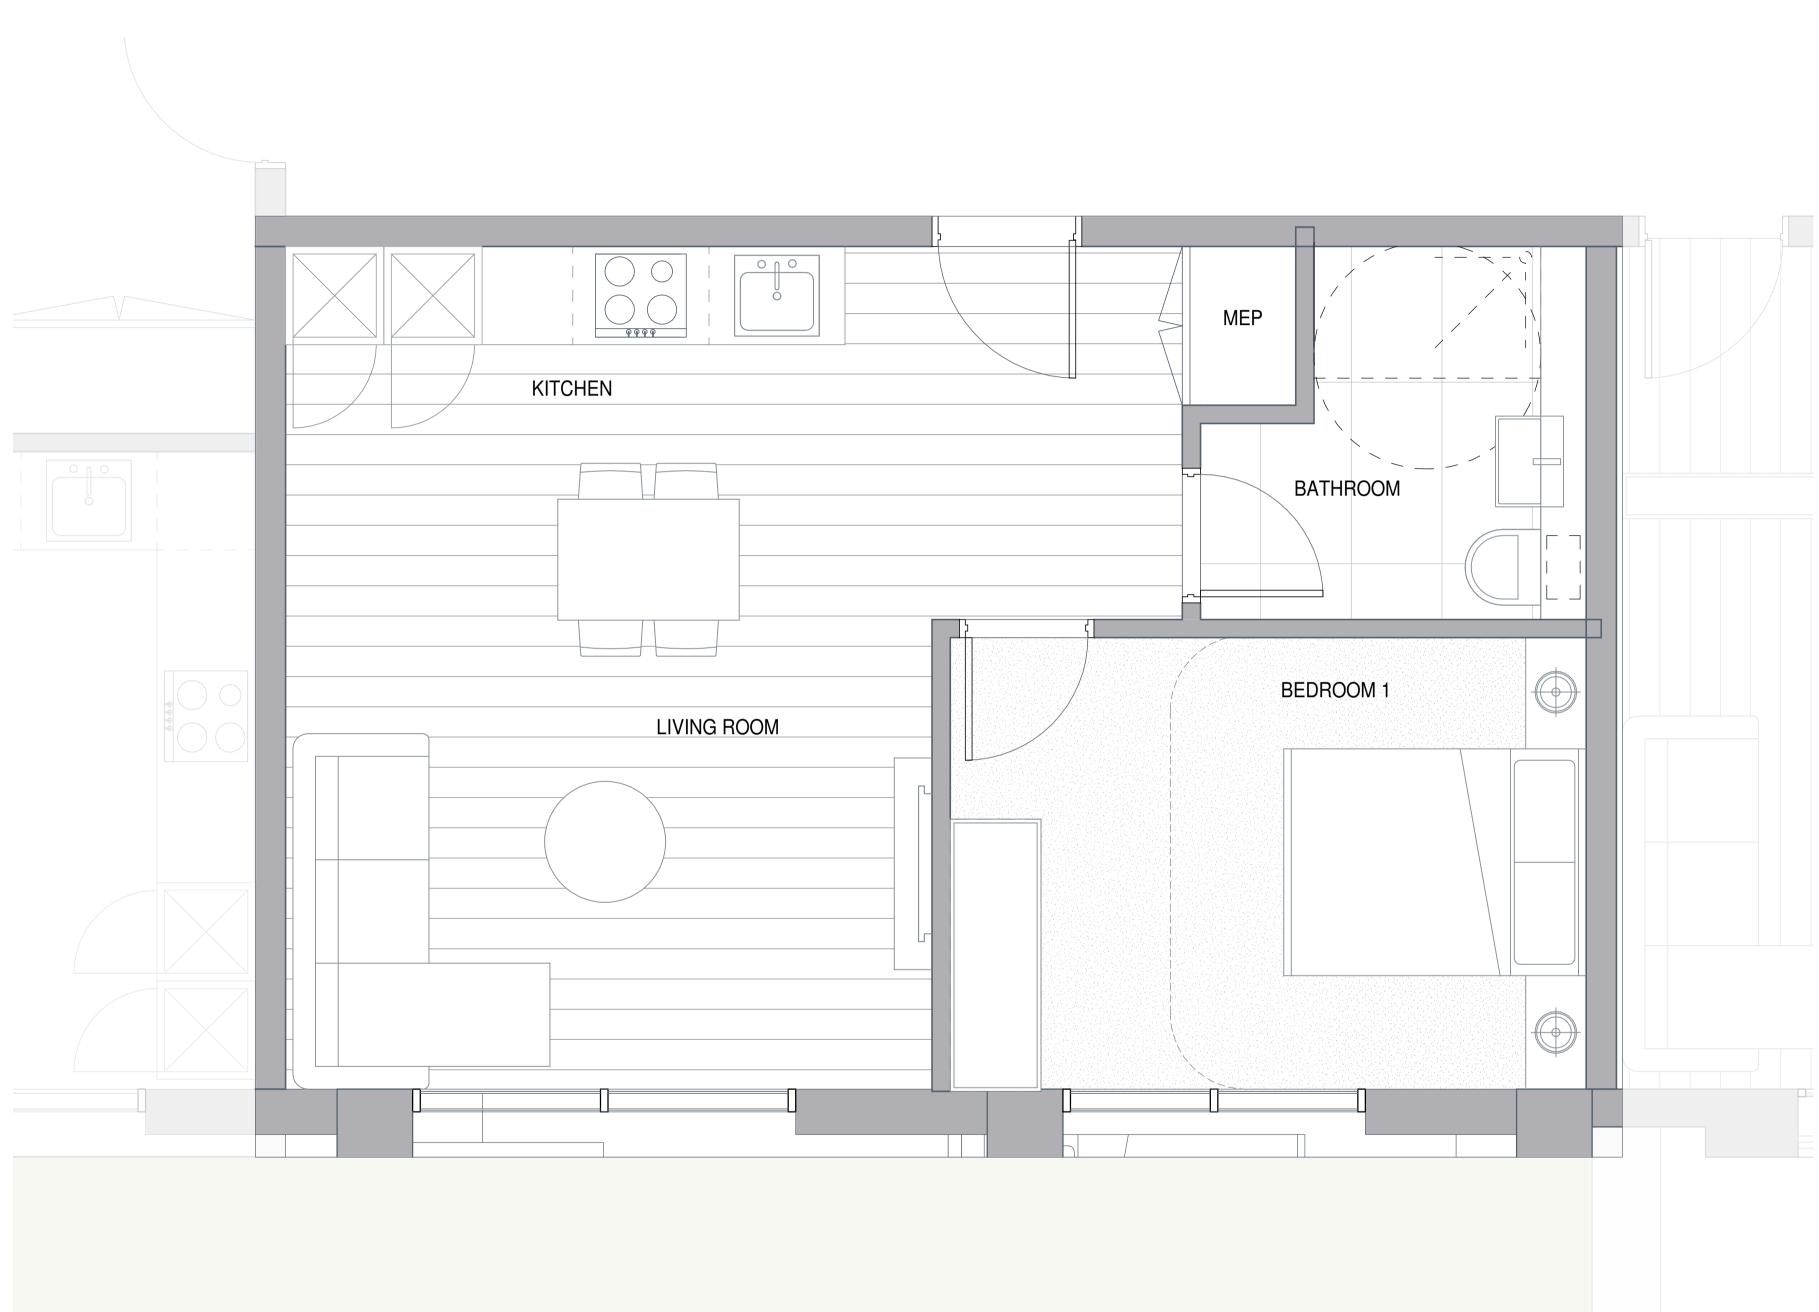

| NOTES<br>Check and verify all dimensions prior to commencement of work.<br>This drawing shall be read in conjunction with all other contract documents<br>including those by other consultants, and including specifications.<br>Seek clarification of inconsistancies/ conflicts.<br>Figured dimensions shall take precedence to scaled dimensions. | CLIENT<br>Meadow Residential  | ARCHITECTS:<br><u>AFK ARCHITECTURE + II</u><br>44-46 SCRUTTON STREE<br>LONDON, EC2A 4HH, UN<br>CLIENT:<br><u>MEADOW RESIDENTIAL</u><br>FIRST FLOOR, 50 GREA <sup>*</sup><br>MARLBOROUGH STREE <sup>*</sup><br>W1F 7JS. |
|---------------------------------------------------------------------------------------------------------------------------------------------------------------------------------------------------------