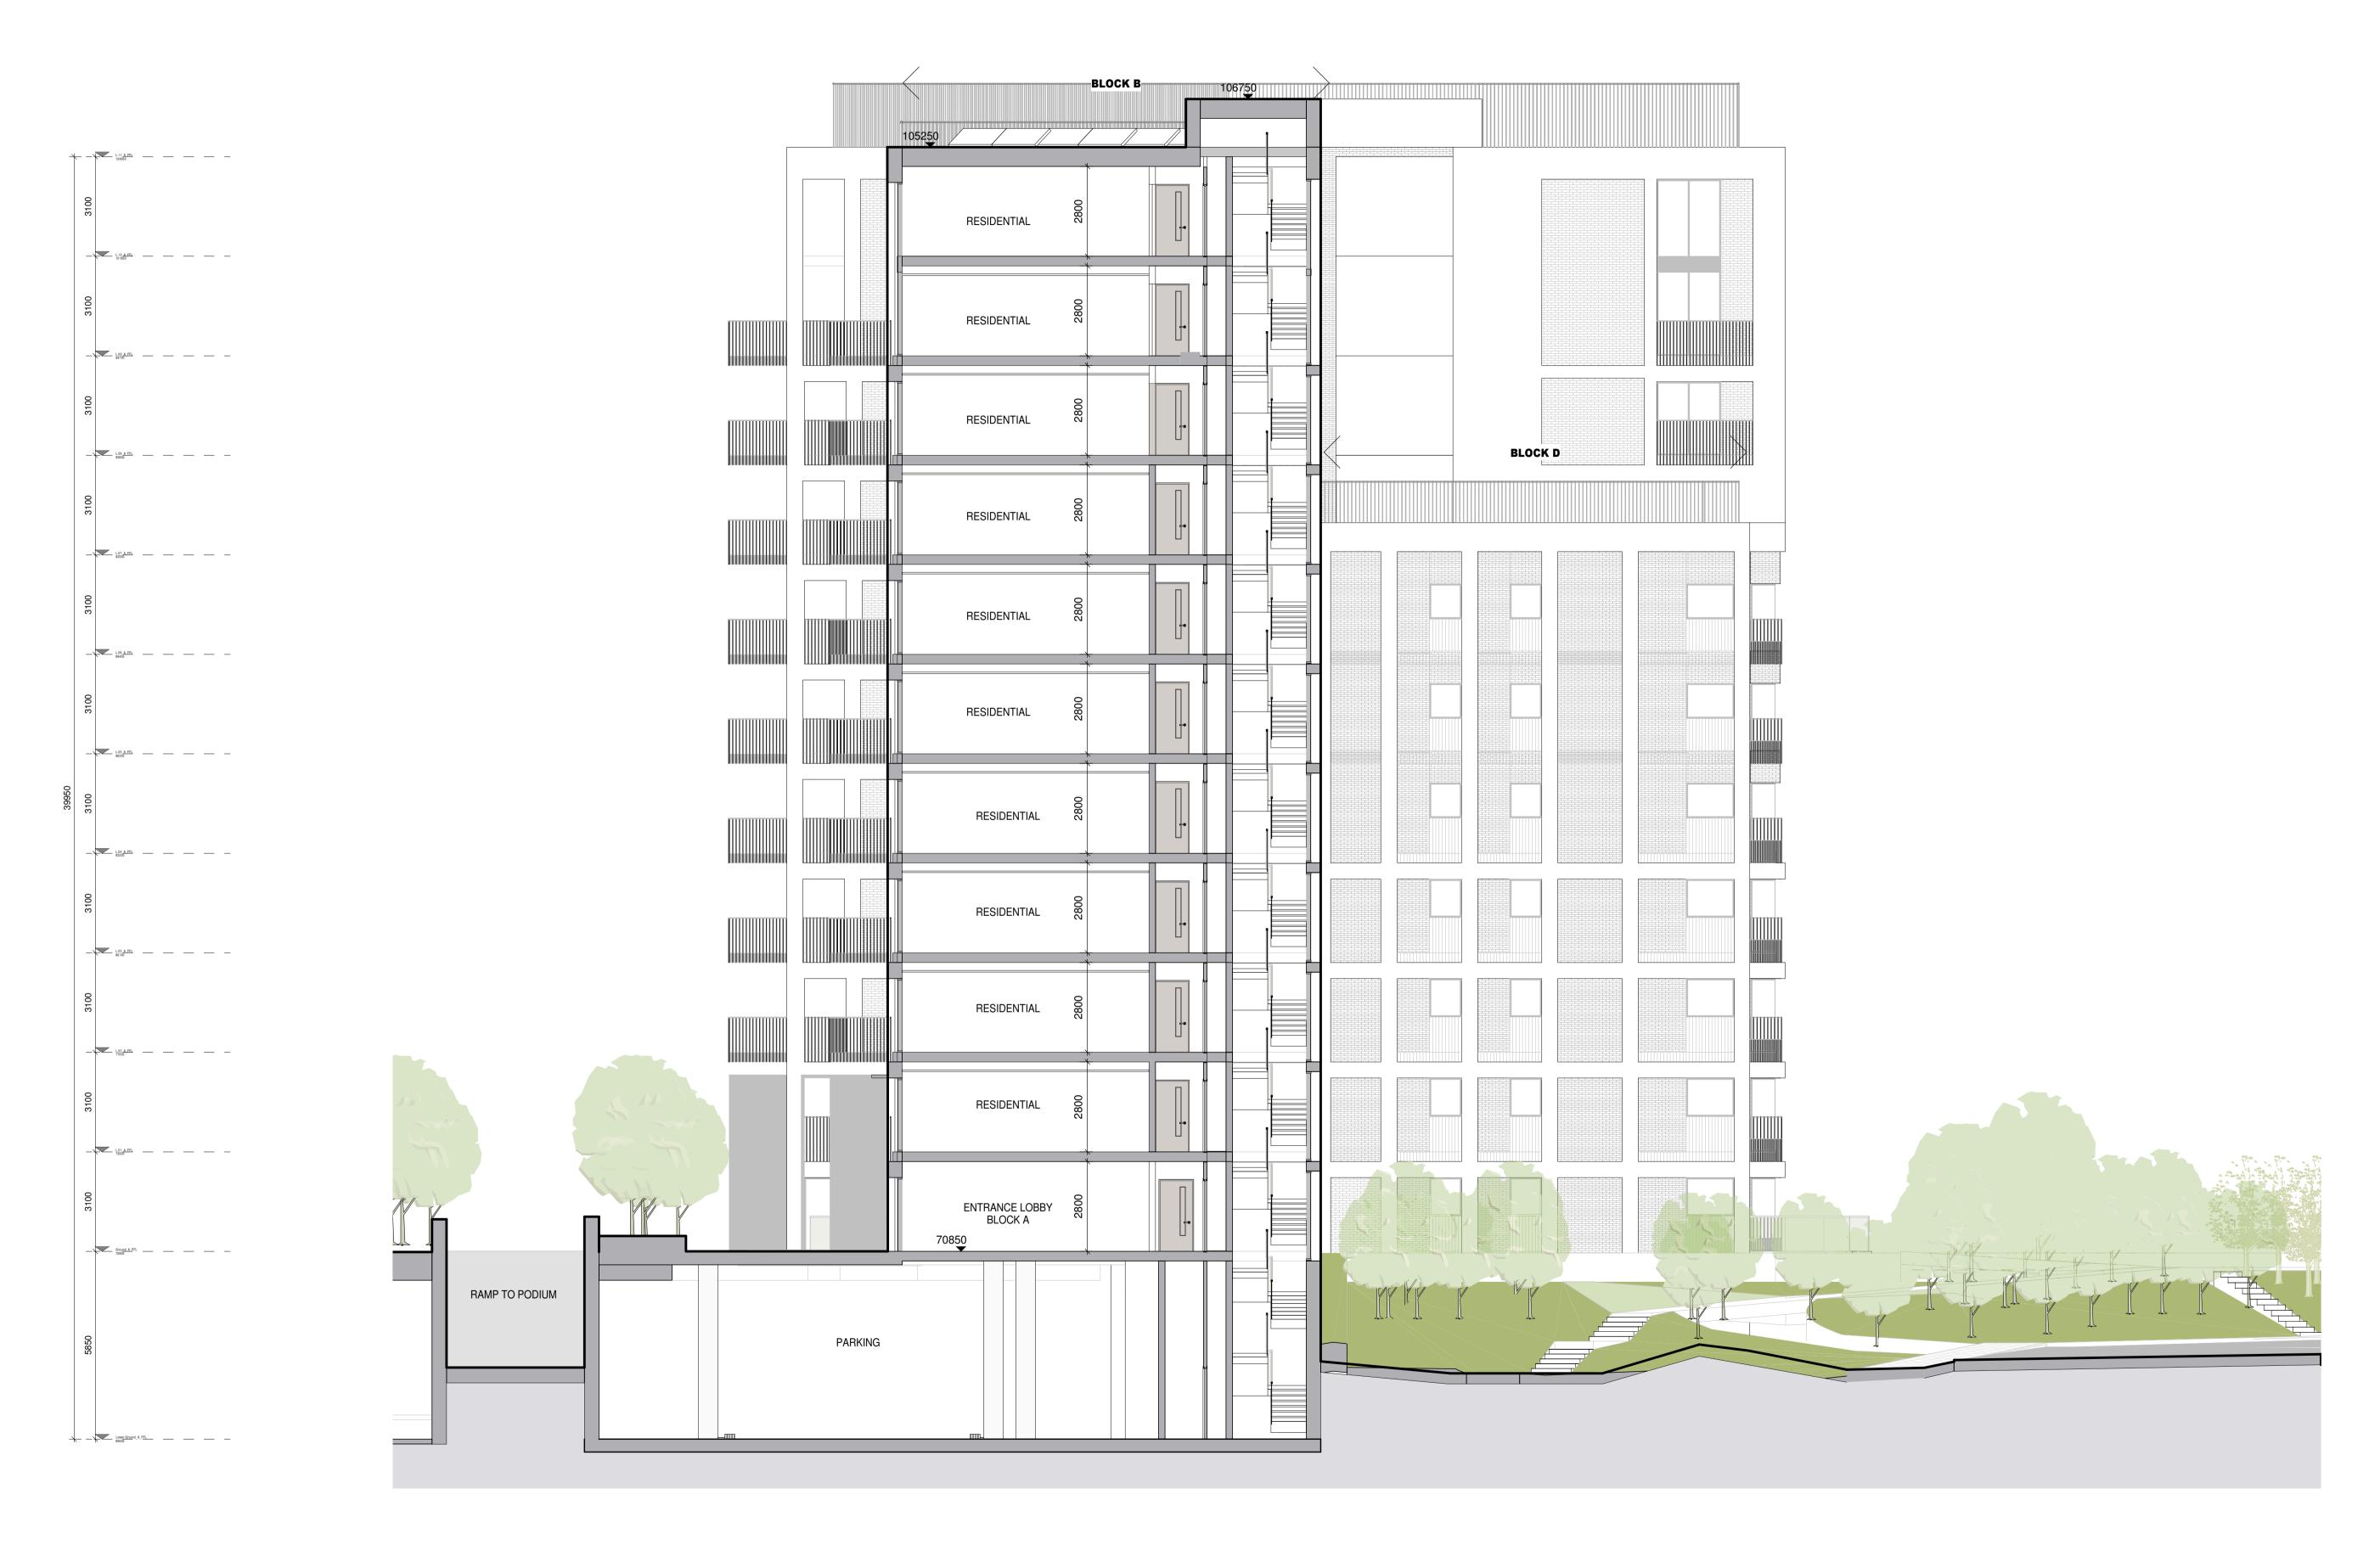

ARNEY FENDER KATSALIDIS

Meadow Residential

ARCHITECTS: <u>AFK ARCHITECTURE + INTERIORS</u> 44-46 SCRUTTON STREET, LEVEL 1 LONDON, EC2A 4HH, UNITED KINGDOM. CLIENT:

GLIENT:

MEADOW RESIDENTIAL

FIRST FLOOR, 50 GREAT

MARLBOROUGH STREET, LONDON,
W1F 7JS.

DRAWING TITLE

SECTION II

LANDSCAPE ARCHITECT: OUTERSPACE THE BOATHOUSE, 27 FERRY ROAD, TEDDINGTON, TW11 9NN. STRUCTURAL ENGINEER: HTS 4 PEAR TREE COURT, LONDON, EC1R 0DS. MECHANICAL / ELECTRICAL ENGINEER: <u>CHAPMAN BDSP</u> SAFFRON HOUSE, 6-10 KIRBY STREET, LONDON, EC1N 8TS.