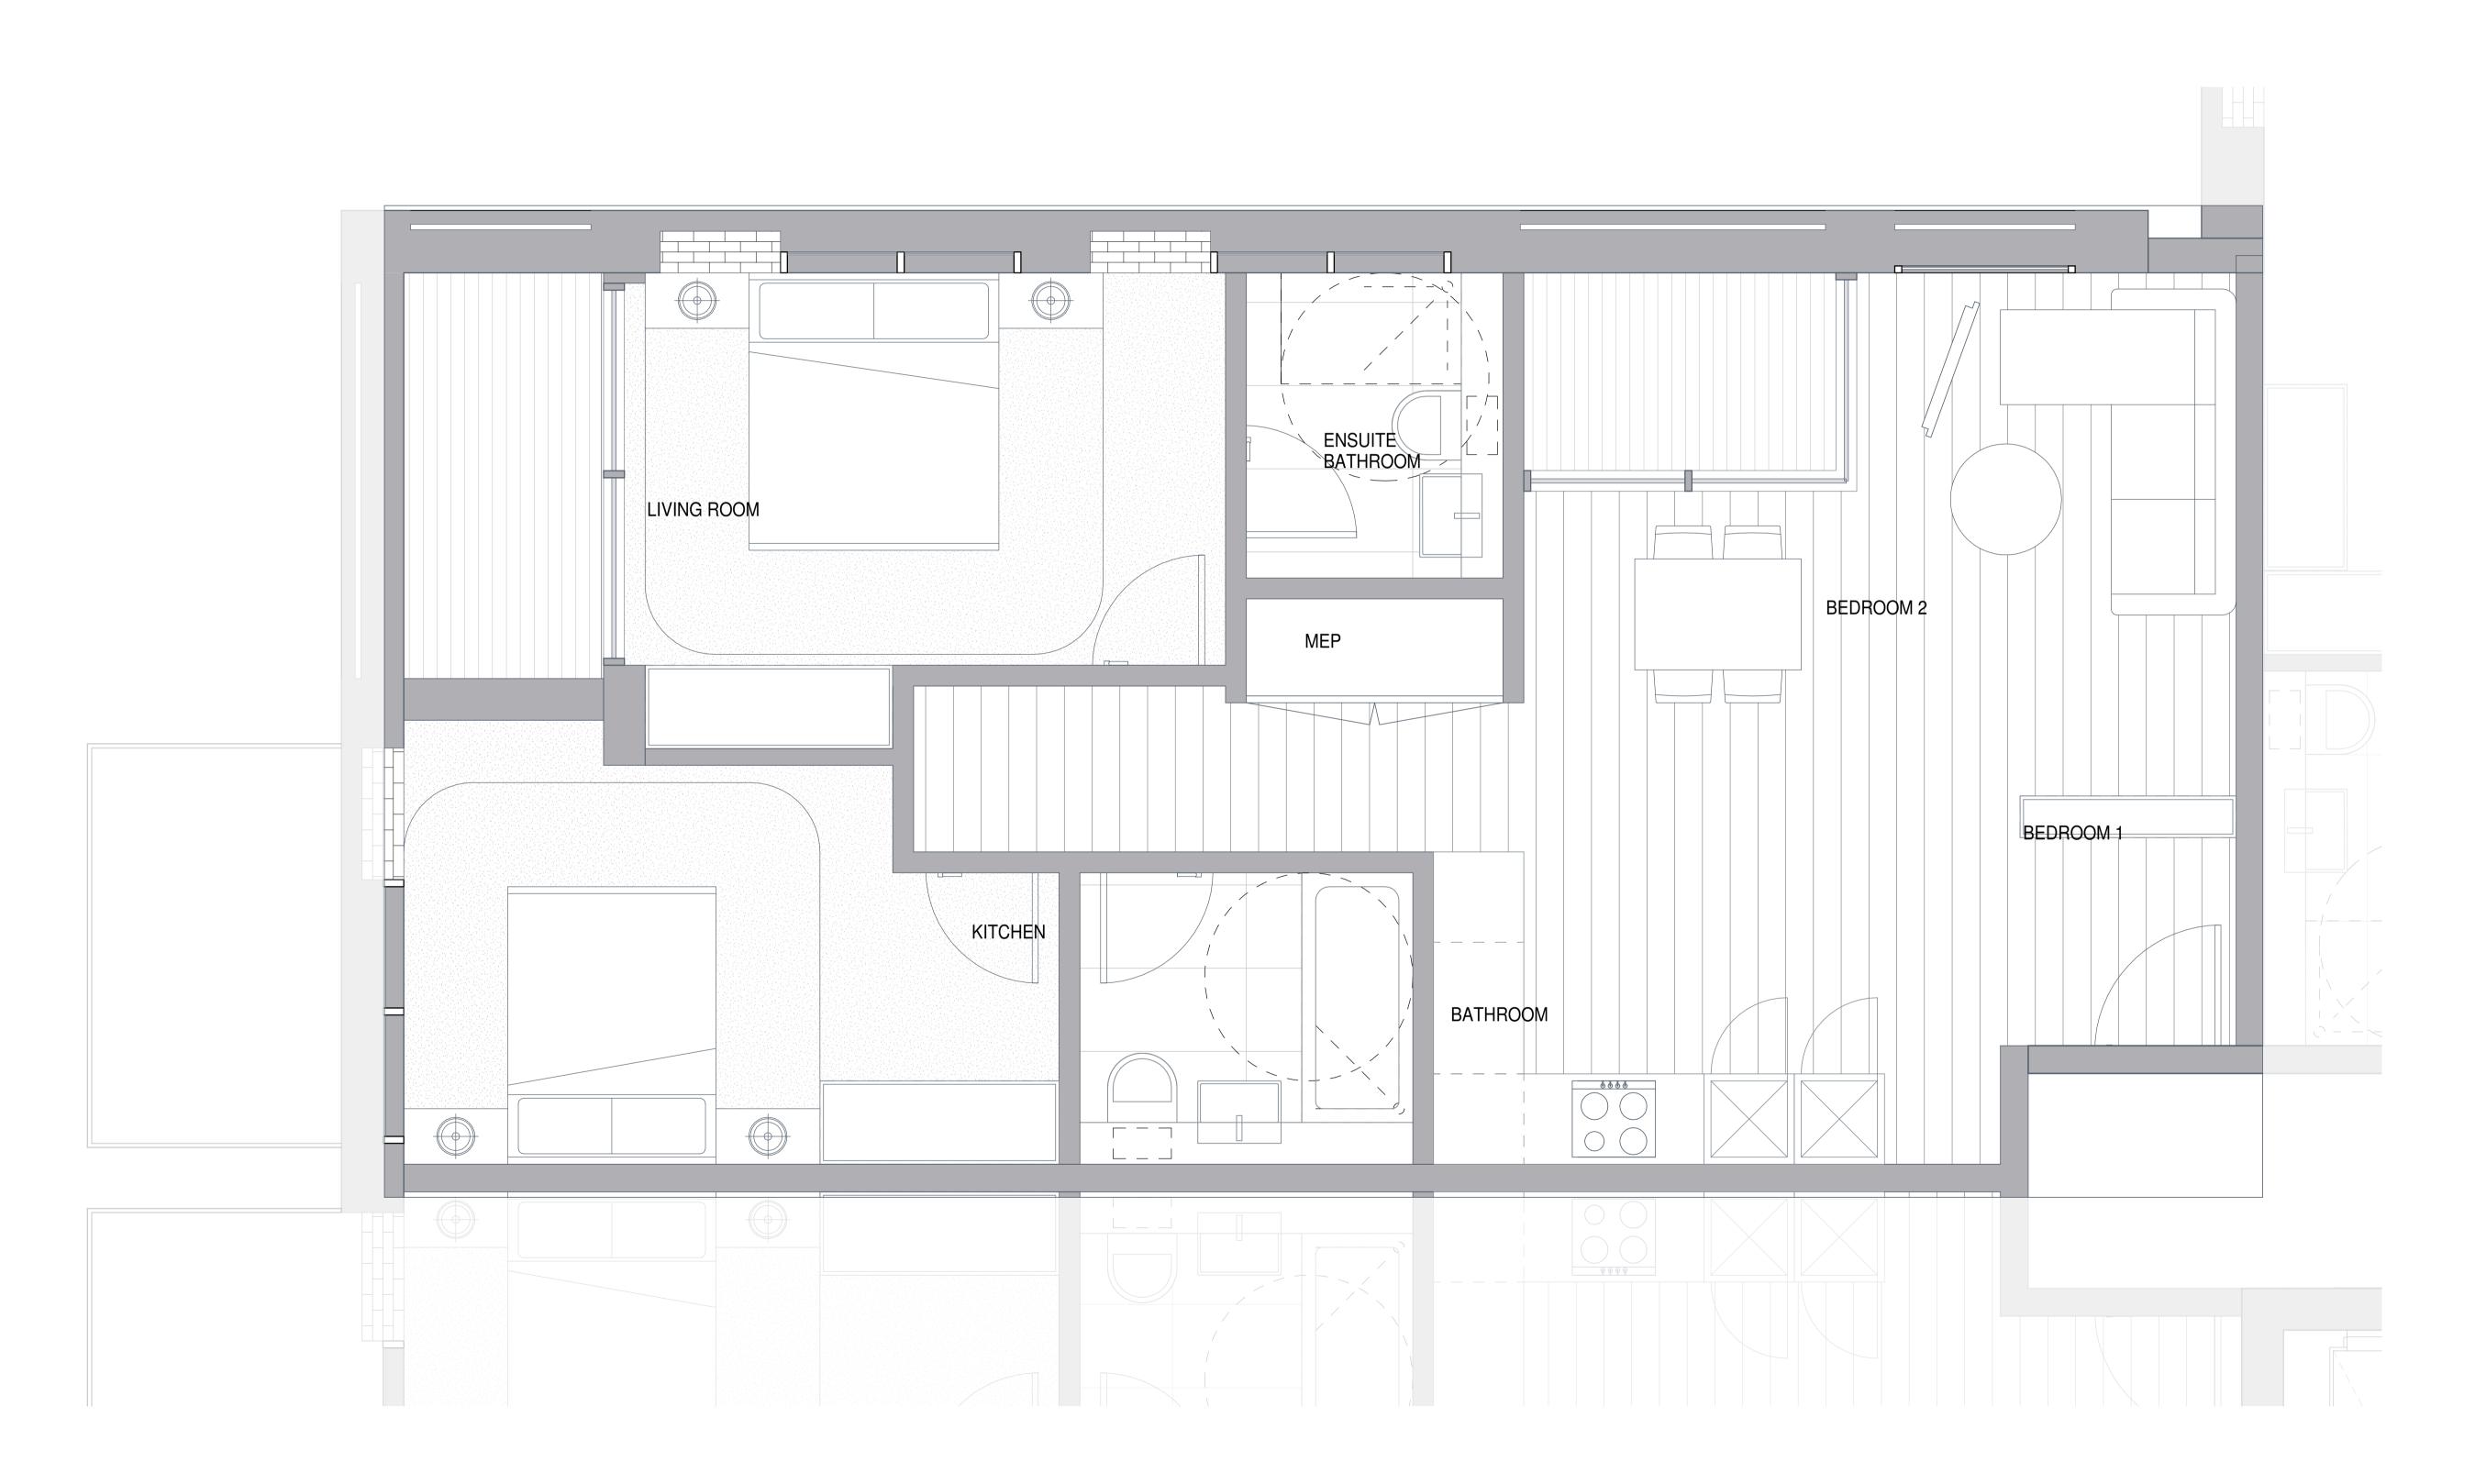

| NOTES<br>Check and verify all dimensions prior to commencement of work.<br>This drawing shall be read in conjunction with all other contract documents<br>including those by other consultants, and including specifications.<br>Seek clarification of inconsistancies/ conflicts.<br>Figured dimensions shall take precedence to scaled dimensions. | Meadow Residential            | ARCHITECTS:<br><u>AFK ARCHITECTURE + II</u><br>44-46 SCRUTTON STREE<br>LONDON, EC2A 4HH, UN<br>CLIENT:<br><u>MEADOW RESIDENTIAL</u><br>FIRST FLOOR, 50 GREAT<br>MARLBOROUGH STREET<br>W1F 7JS. |
|---------------------------------------------------------------------------------------------------------------------------------------------------------------------------------------------------------------------------------