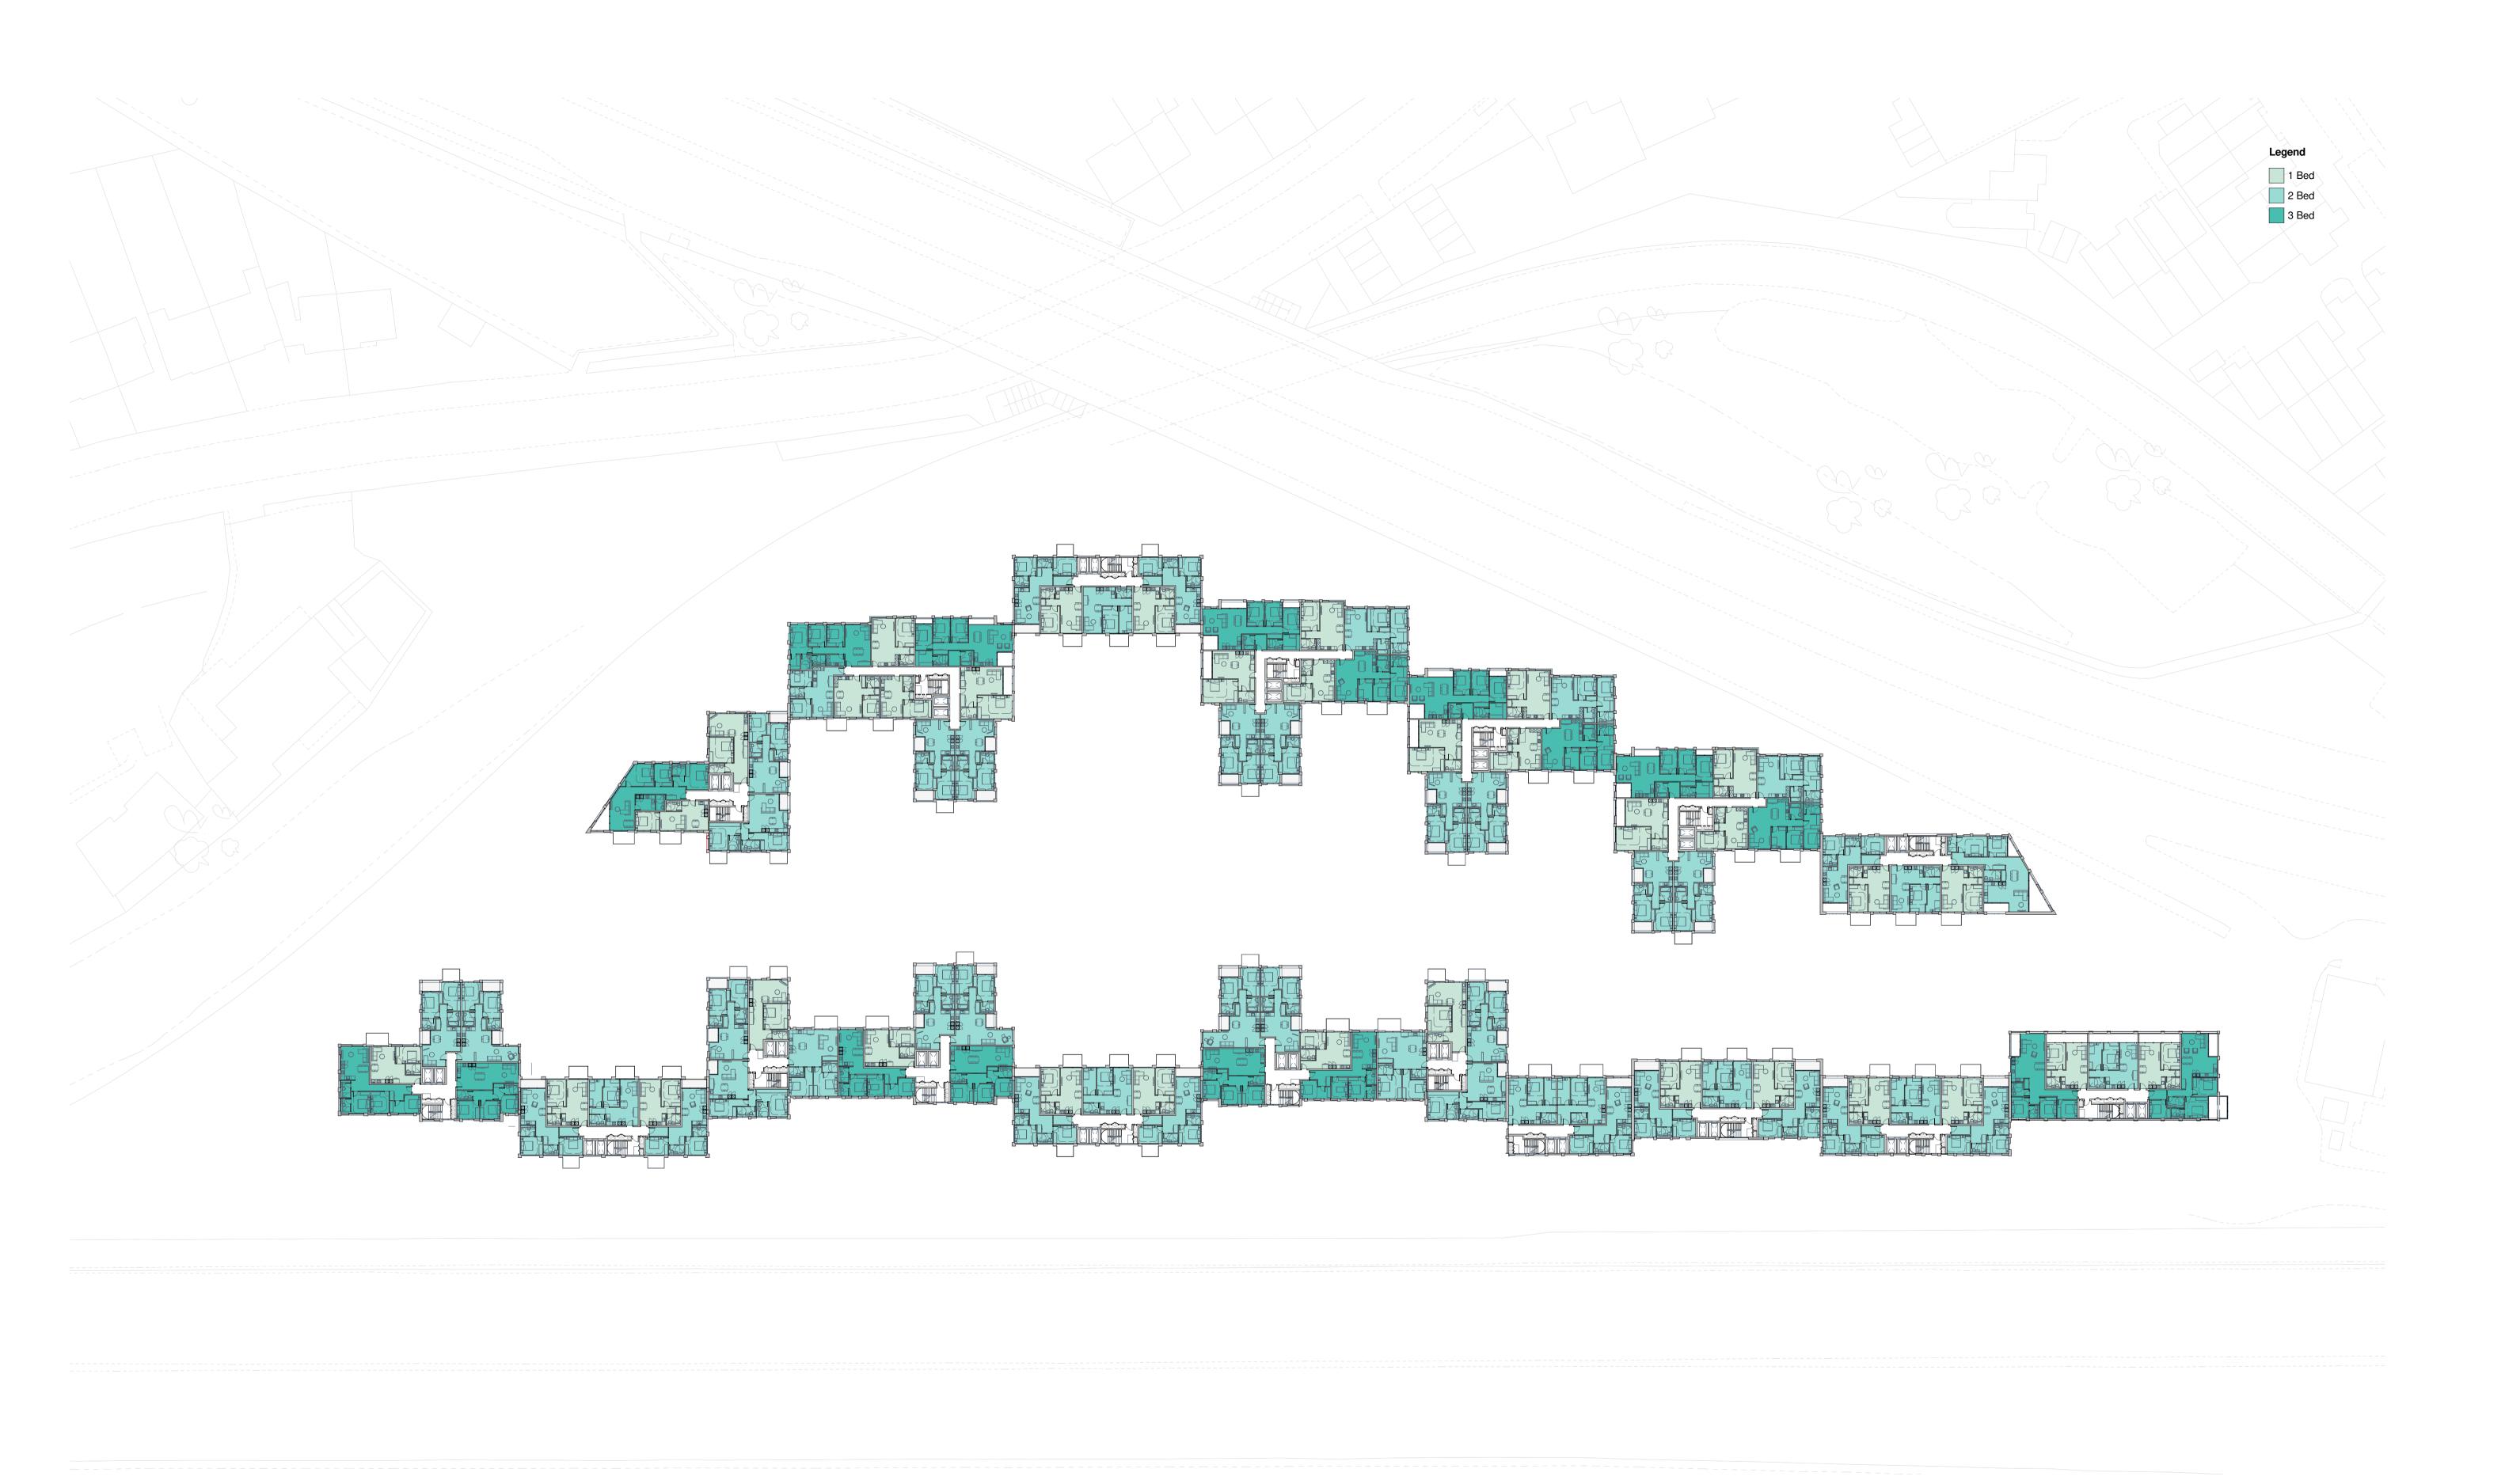

0m 10m

| m | 20m | 30m | 40m | 50m | NOTES<br>Check and verify all dimensions prior to commencement of work.<br>This drawing shall be read in conjunction with all other contract documents<br>including those by other consultants, and including specifications.<br>Seek clarification of inconsistancies/ conflicts.<br>Figured dimensions shall take precedence to scaled dimensions. | CLIENT<br>Meadow Residential  | ARCHITECTS:<br><u>AFK ARCHITECTURI</u><br>44-46 SCRUTTON ST<br>LONDON, EC2A 4HH<br>CLIENT:<br><u>MEADOW RESIDENT</u><br>FIRST FLOOR, 50 GF<br>MARLBOROUGH ST<br>W1F 7JS. |
|---|-----|-----|-----|-----|---------------------------------------------------------------------------------------------------------------------------------------------------------------------------------------