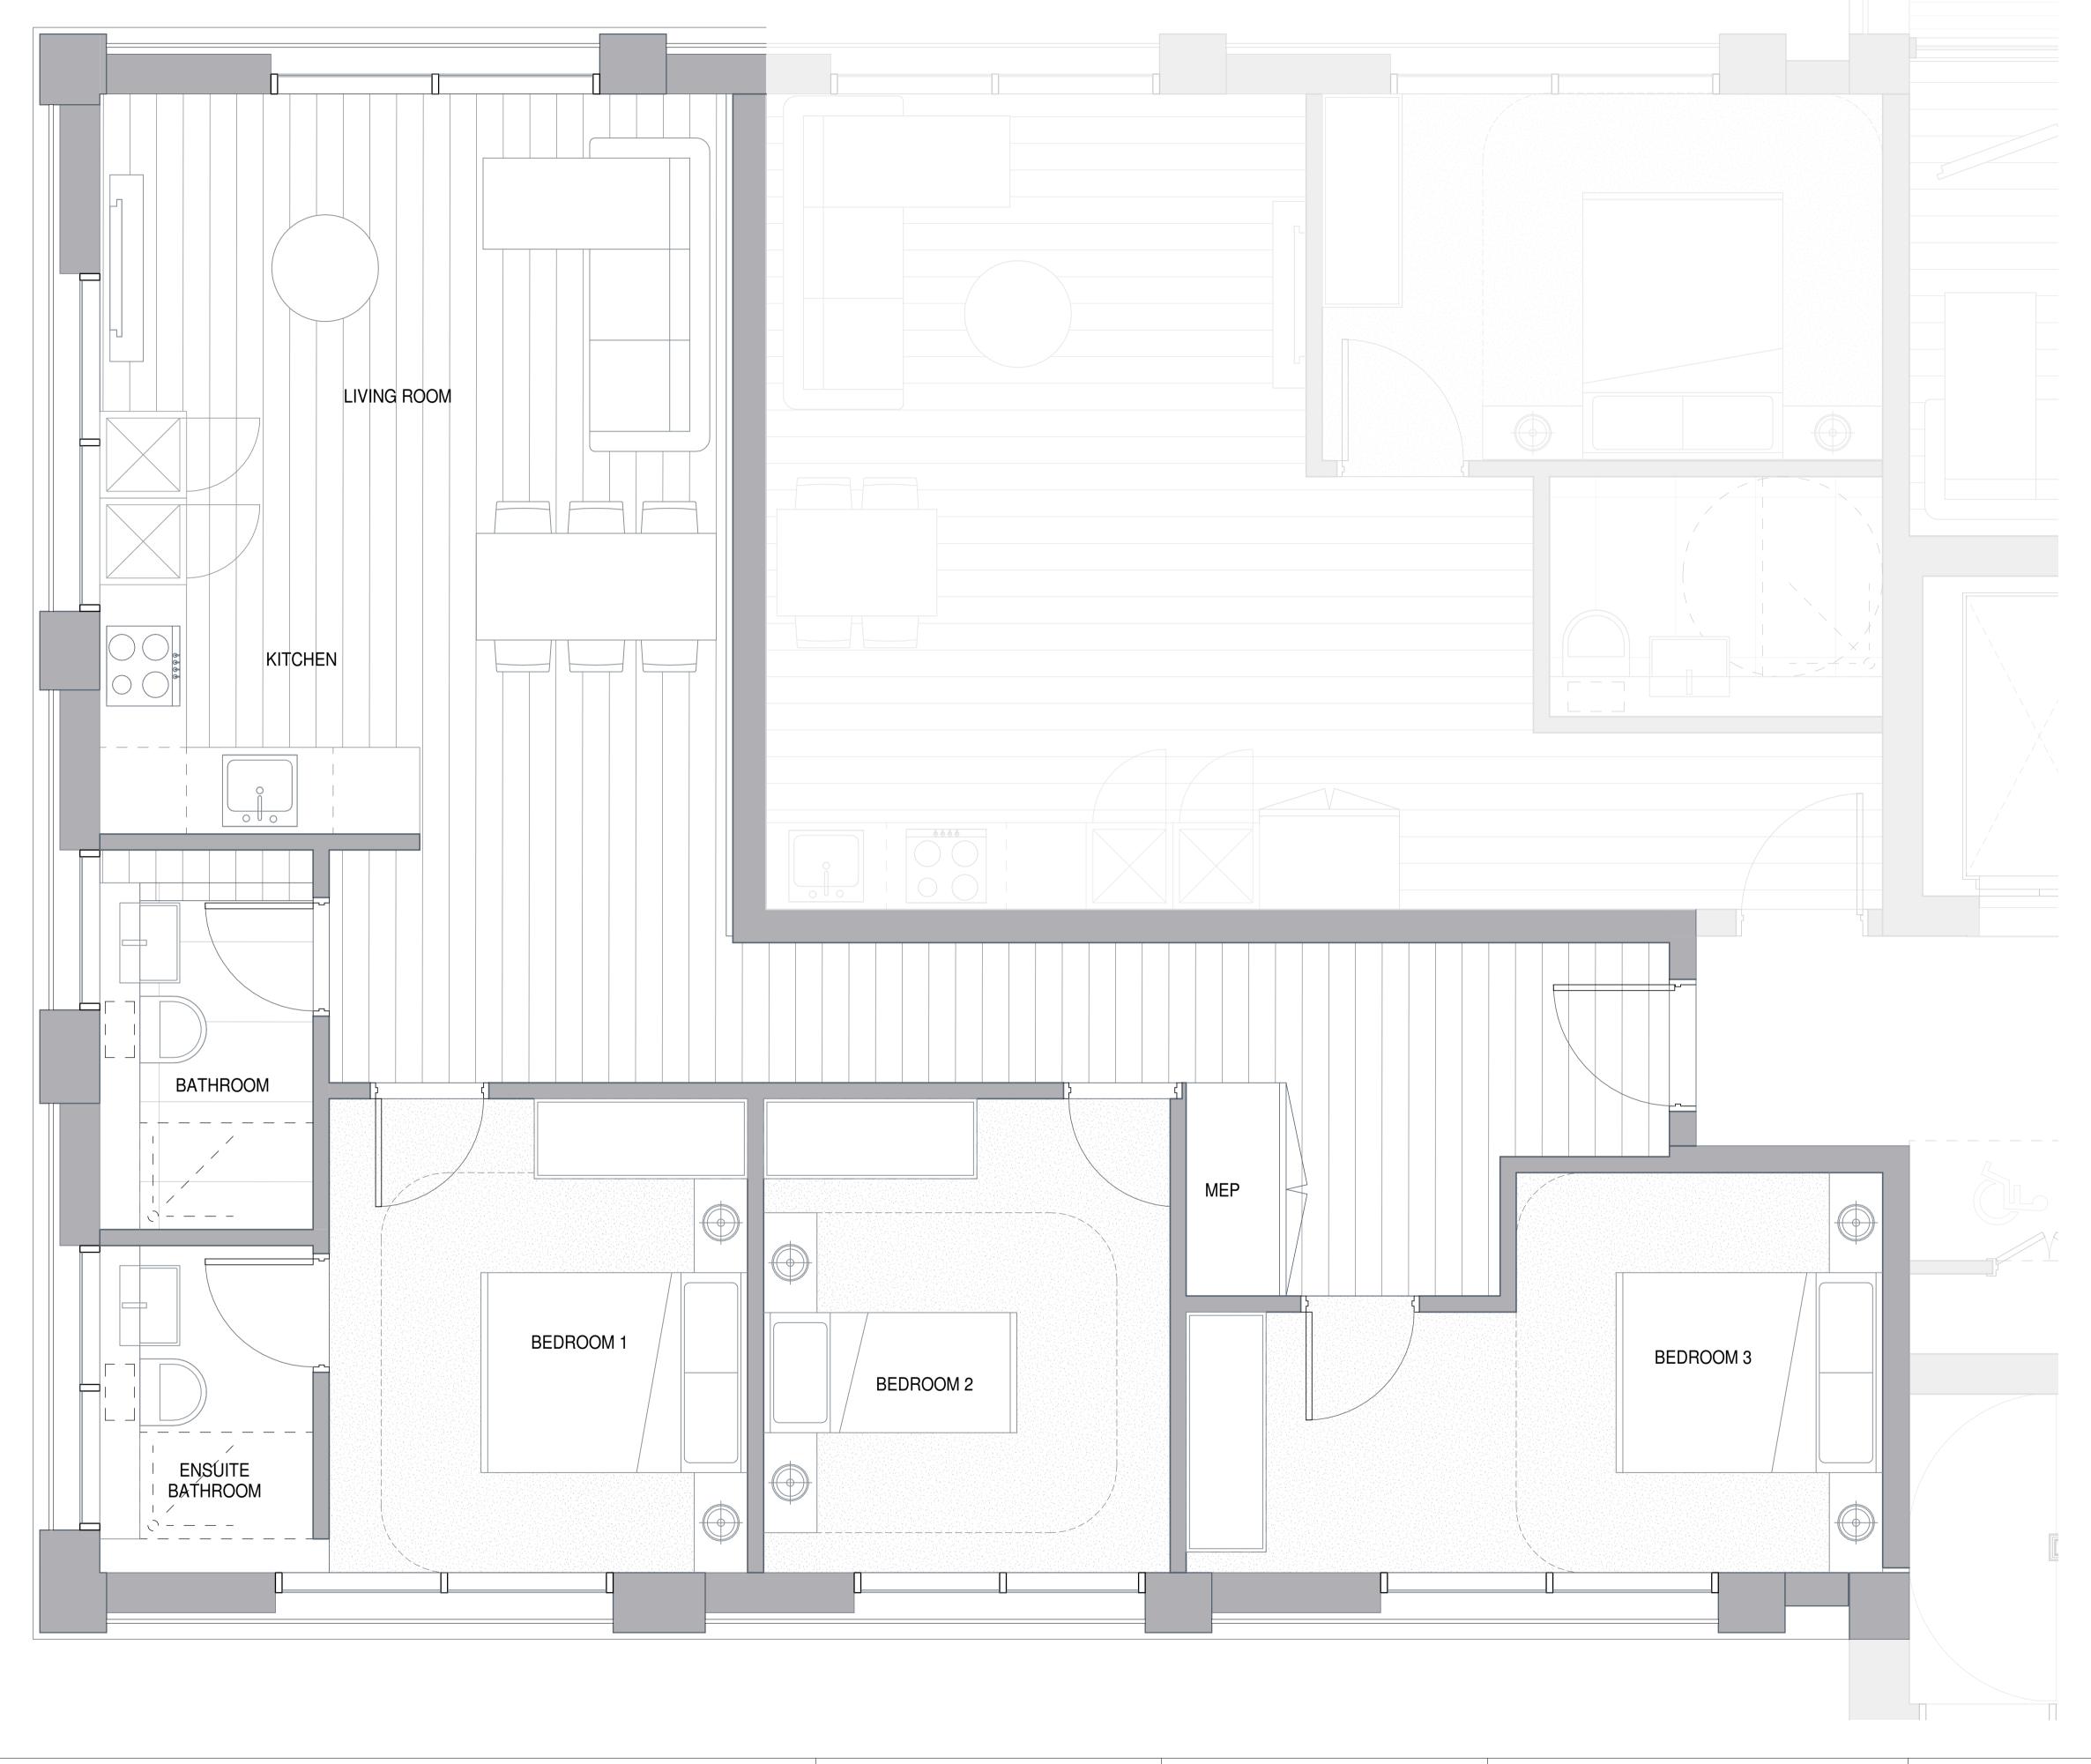

Arney Fender Katsalidis

DRAWN CHECKED JOB NO.

Author Checker 44032

ARNEY FENDER KATSALIDIS

This drawing is COPYRIGHT and shall remain the property of

Mill Hill - London

TYPICAL 3 BEDROOM APARTMENT\_A.02

SCALE

1:25@ A1

REVISION / DRAWING No.

REVISION / DRAWING No.

P1 PLANNING A50-00-30