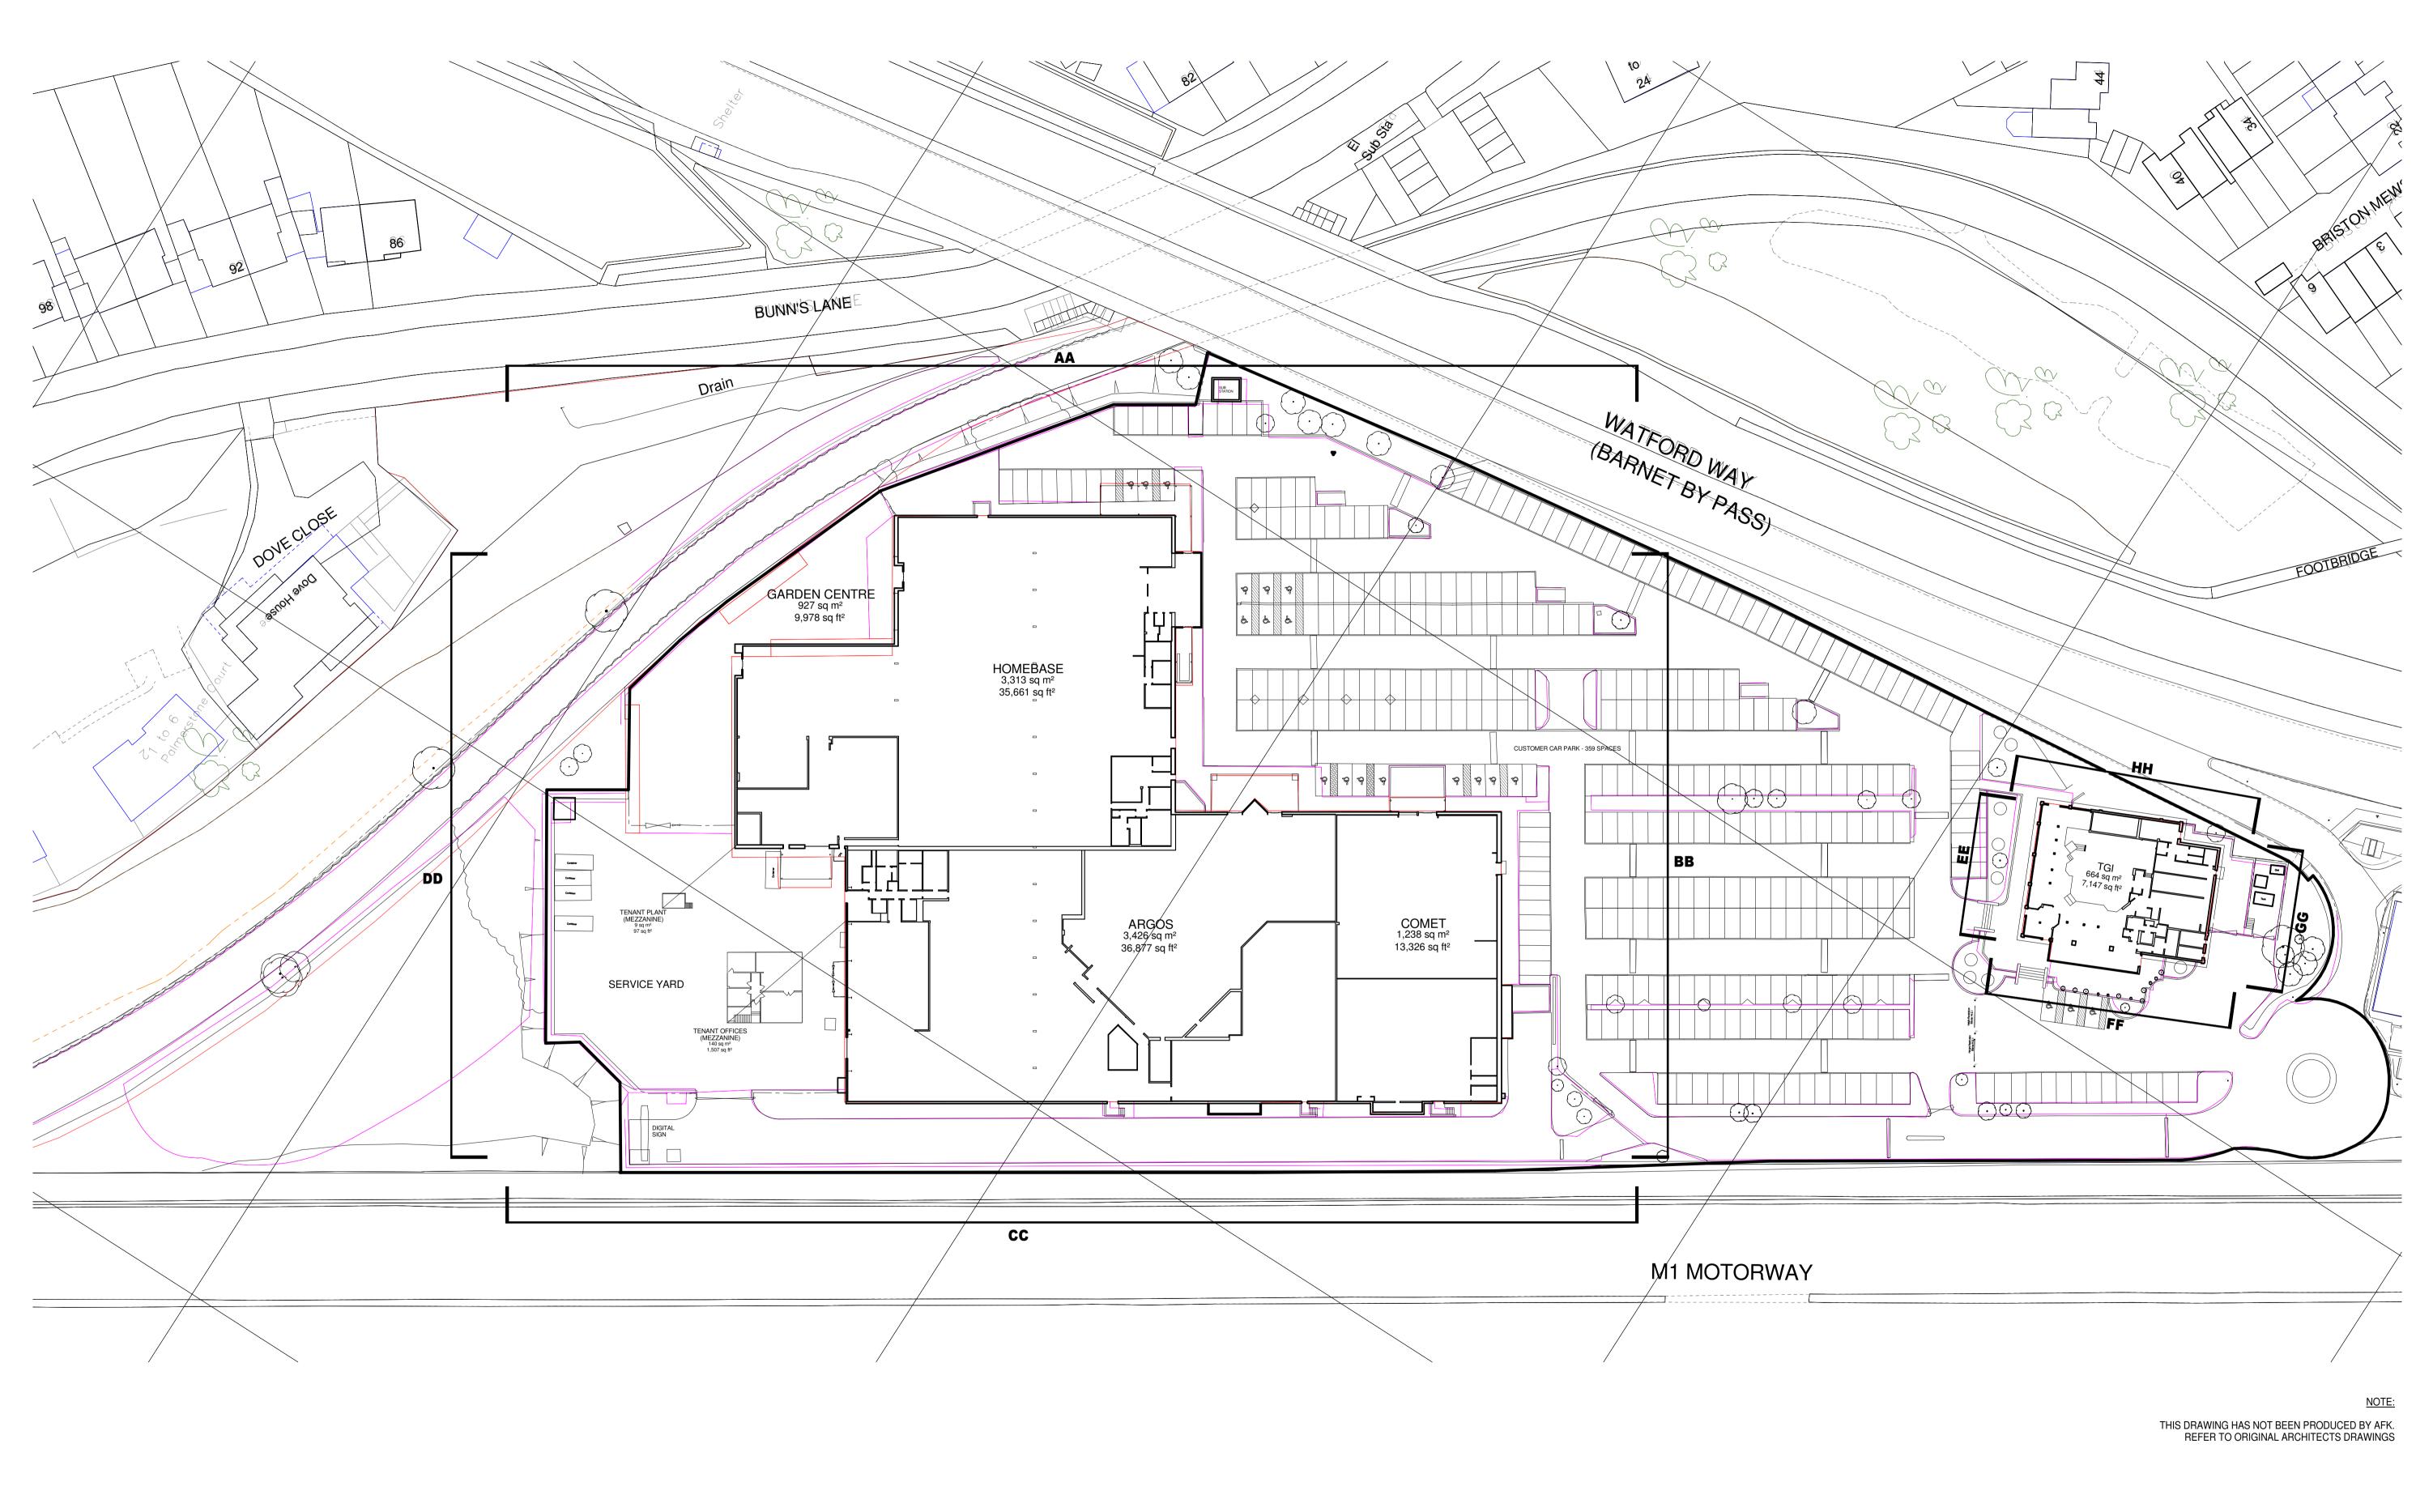

LANDSCAPE ARCHITECT: OUTERSPACE THE BOATHOUSE, 27 FERRY ROAD, TEDDINGTON, TW11 9NN. ARCHITECTS: <u>AFK ARCHITECTURE + INTERIORS</u> 44-46 SCRUTTON STREET, LEVEL 1 LONDON, EC2A 4HH, UNITED KINGDOM. 
 REV
 DATE
 DESCRIPTION

 P1
 15.03.19
 Planning Issued for Information
 STRUCTURAL ENGINEER: Arney Fender Katsalidis 0m 10m 20m 30m 40m Check and verify all dimensions prior to commencement of work.
This drawing shall be read in conjunction with all other contract documents including those by other consultants, and including specifications.
Seek clarification of inconsistancies/ conflicts.
Figured dimensions shall take precedence to scaled dimensions. HTS 4 PEAR TREE COURT, LONDON, EC1R 0DS. Meadow Residential MECHANICAL / ELECTRICAL ENGINEER: CHAPMAN BDSP SAFFRON HOUSE, 6-10 KIRBY STREET, LONDON, EC1N 8TS. CLIENT:
MEADOW RESIDENTIAL
FIRST FLOOR, 50 GREAT
MARLBOROUGH STREET, LONDON,
W1F 7JS. SITE BOUNDARY APPLICATION BOUNDARY DRAWING TITLE 1:500@ A1 EXISTING FLOOR PLAN Mill Hill - London Author Checker 44032 REVISION / DRAWING No. This drawing is COPYRIGHT and shall remain the property of P1 PLANNING A03-00-02 ARNEY FENDER KATSALIDIS